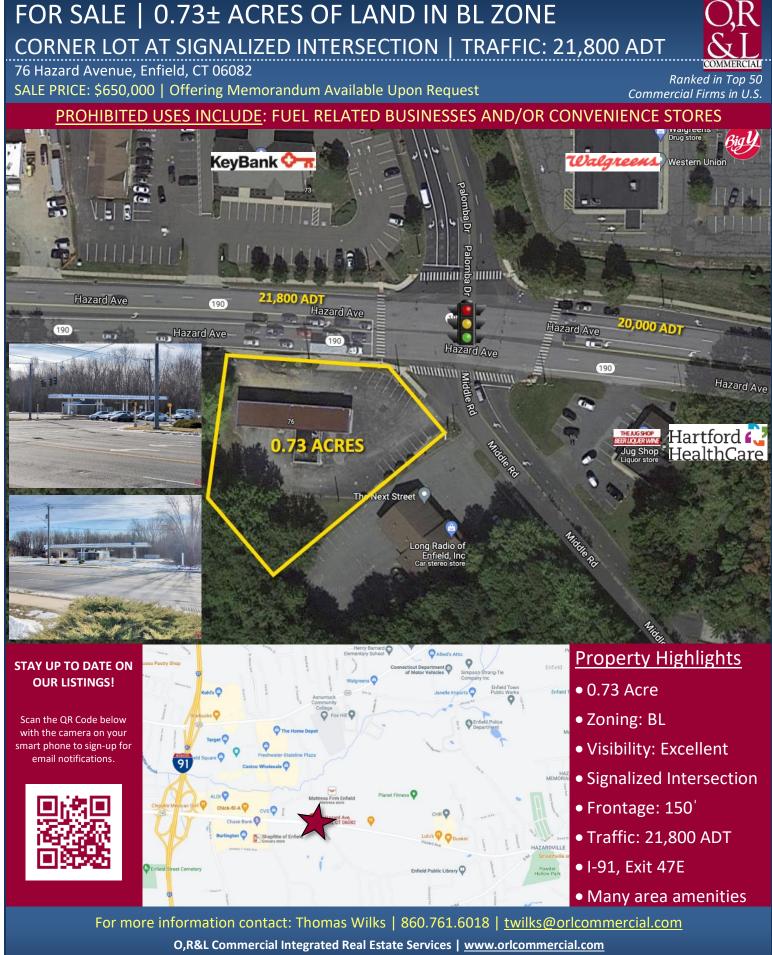

## FOR SALE | 0.73± ACRES OF LAND IN BL ZONE CORNER LOT AT SIGNALIZED INTERSECTION | TRAFFIC: 21,800 ADT 76 Hazard Avenue, Enfield, CT 06082 COMMERCIAI Ranked in Top 50 SALE PRICE: \$650,000 | Offering Memorandum Available Upon Request Commercial Firms in U.S. SITE INFORMATION SITE INFORMATION **Property Highlights** BUILDING/MAP ADDRESS Map 56, Block 16 **TOPOGRAPHY** Level • 0.73 Acre TOTAL SITE AREA 0.73 Acre ZONING BL Zoning: BL NUMBER OF LOTS 1 VISIBILITY Excellent Visibility: Excellent FRONTAGE 150' on Hazard Ave RESTRICTIONS TBD Signalized Intersection HWY.ACCESS I-91, Exit 47E SITE PLAN APPROVAL TBD • Frontage: 150' WETLANDS Yes TRAFFIC COUNT 21,800 ADT • Traffic: 21,800 ADT MAX BLDG COVERAGE TBD I-91, Exit 47E SITE IMPROVEMENTS 875± SF Gas/Mart UTILITIES SEWER Public Many area amenities ZONING PERMITTED USES WATER Public Shopping Site Plan Permitted Fast-food (Drive-thru with Banking GAS TBD Dining special permit), Restaurant, Office, Dry Cleaners, Laundries, TAXES Medical Office, Retail. ASSESSMENT \$403,390 MILL RATE 34.23 & 3.30 (FD#1) **PROHIBITED USES** Fuel Related Business and/or TAXES \$15,139 **Convenience Stores** AREA RETAIL Walgreens, CVS, Tractor Supply, Big Y, Stop & Shop, Advanced Auto Parts, NAPA Auto Parts, 99 Restaurant, Olive Garden, Jersey Mike's, Wood N Tap, Moe's COMMENTS Property sold As-Is with current ground contamination. Investigation & Remediation report available. Corner Lot at signalized intersection with a high traffic count of 21,800 ADT. DIRECTIONS I-91, Exit 47E. East onto CT 190/Hazard Ave. Property on Right. Marshalls, BARNES&NOBLE (evBank ( Scan the QR Code below with the camera on your smart phone to access our website. CHASE 🛈 Hartford 🕻