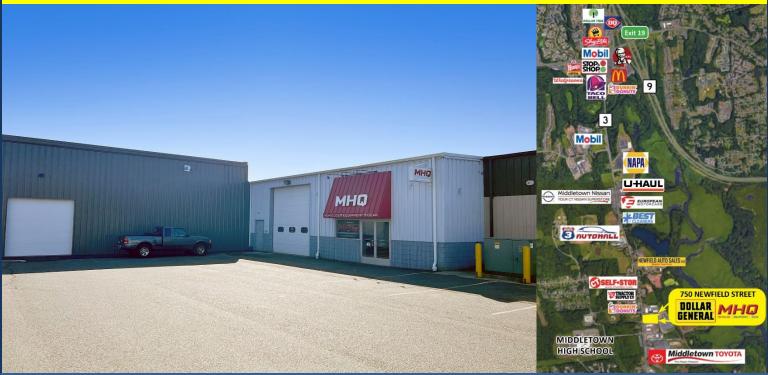

# INVESTMENT OPPORTUNITY | 25,759± SF RETAIL BLDG

# 2 TENANTS - DOLLAR GENERAL AND MHQ – Long term leases in place 750 Newfield Street, Middletown, CT 06457

Ranked in Top 50 Commercial Firms in U.S.

### TAXES

ASSESSMENT \$1,538,030 MILL RATE Town 28.30 District 6.8 TAXES \$53,984.86

AREA RETAIL<br/>COMMENTSDunkin Donuts, Tractor Supply, CT Self-Stor, Middletown Toyota, Best Cleaners, etc.COMMENTS<br/>have since exercised early renewal options (DG & MHQ) and expansion (MHQ).

**DIRECTIONS** Rt. 9 to Exit 19, right on West St./Rt. 372 then left on Shunpike Rd./Rt. 3. Newfield is on left.