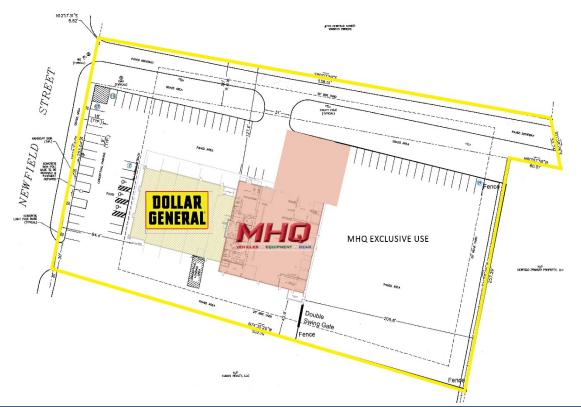

### **BUILDING INFORMATION**

| GROSS BLD. AREA  | 25,579± SF (inc. 5,499± SF Addition) |
|------------------|--------------------------------------|
| LEASABLE AREA    | 25,579± SF                           |
| SPACE BREAKDOWN  | 9,855± SF – Dollar General           |
|                  | 15,904± SF – MHQ                     |
| OCCUPANCY LEVEL  | 100%                                 |
| NUMBER OF FLOORS | 1                                    |
| CLEAR HEIGHT     | 13' - 16'                            |
| LOADING DOCKS    | N/A                                  |
| DRIVE-IN DOORS   | 8 Drive-in Doors                     |
| CONSTRUCTION     | Masonry/Concrete Block and Steel     |
| ROOF TYPE        | Metal/Tin                            |
| YEAR BUILT       | 1974, renovated 2012                 |
|                  |                                      |

# SITE INFORMATION

SITE AREA 3.31 acres ZONING NPC PARKING 62 parking spaces SIGNAGE On-building/Pylon VISIBILITY Excellent on Rt. 3 FRONTAGE 259' on Rt. 3 HWY.ACCESS I-91, Rt. 9 and Rt. 3 TRAFFIC COUNT 15,463 ADT