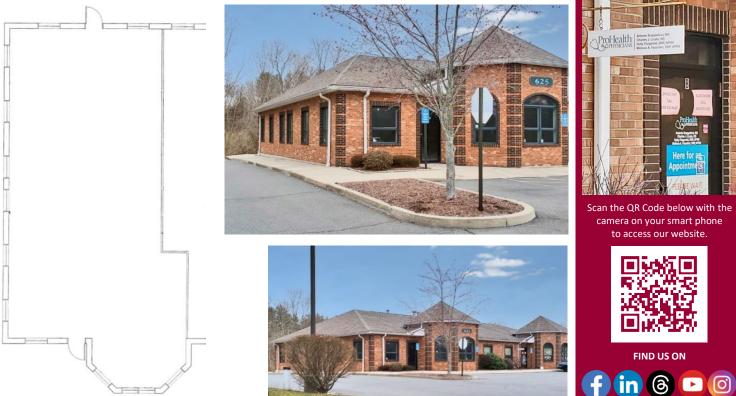

## FOR LEASE | 1,874± SF MEDICAL OFFICE SPACE ADJACENT TO PRO HEALTH & BRISTOL ORTHOPAEDICS

625 Clark Avenue, Suite A, Bristol, CT 06010 LEASE RATE: \$18/SF NNN

Ranked in Top 50 Commercial Firms in U.S.

# FOR LEASE | 1,874± SF MEDICAL OFFICE SPACE

## ADJACENT TO PRO HEALTH & BRISTOL ORTHOPAEDICS

625 Clark Avenue, Suite A, Bristol, CT 06010 LEASE RATE: \$18/SF NNN

## **BUILDING INFORMATION**

GROSS BLD. AREA 6,092± SF AVAILABLE AREA 1,874± SF NUMBER OF FLOORS 1 CONSTRUCTION Brick / Masonry ROOF TYPE Hip, Asphalt Shingle YEAR BUILT 2003

Scan the QR Code below with the camera on your smart phone to access our website.

FIND US ON