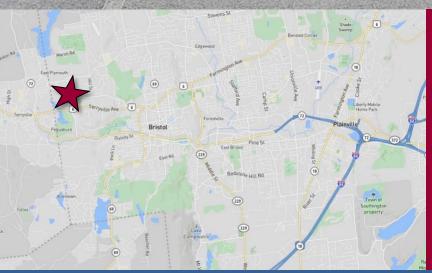

## FOR LEASE | 1,874± SF MEDICAL OFFICE SPACE ADJACENT TO PRO HEALTH & BRISTOL ORTHOPAEDICS

625 Clark Avenue, Suite A, Bristol, CT 06010 LEASE RATE: \$18/SF NNN



Ranked in Top 50 Commercial Firms in U.S.

## STAY UP TO DATE ON OUR LISTINGS!

Scan the QR Code below with the camera on your smart phone to sign-up for email notifications.





## **Property Highlights**

- 6,092± SF Building
- Suite A: 1,874± SF Available • Vanilla Shell space
- 1 Story
- 3.30± Acres
- 26 parking spaces

   5.68/1000 Ratio
- Frontage: 331'
- Traffic: 3,900± ADT
- Zoning: IP-3

For more information contact: Kyleigh Caron | 860.761.6004 | <u>kcaron@orlcommercial.com</u>

## O,R&L Commercial Integrated Real Estate Services | <u>www.orlcommercial.com</u>

2 Summit Place, Branford, CT 06450 • Tel: (203) 488-1555 • Fax: (203) 315-4046 | 2340 Silas Deane Highway, Rocky Hill, CT 06067 • Tel: (860) 721-0033 • Fax: (860) 721-7882 Broker of Record: Jay Morris | 860.721.0033 | jmorris@orlcommercial.com | License: REB.0755257

While the information contained herein has been obtained from sources deemed to be reliable, no guarantee is made as to its accurac