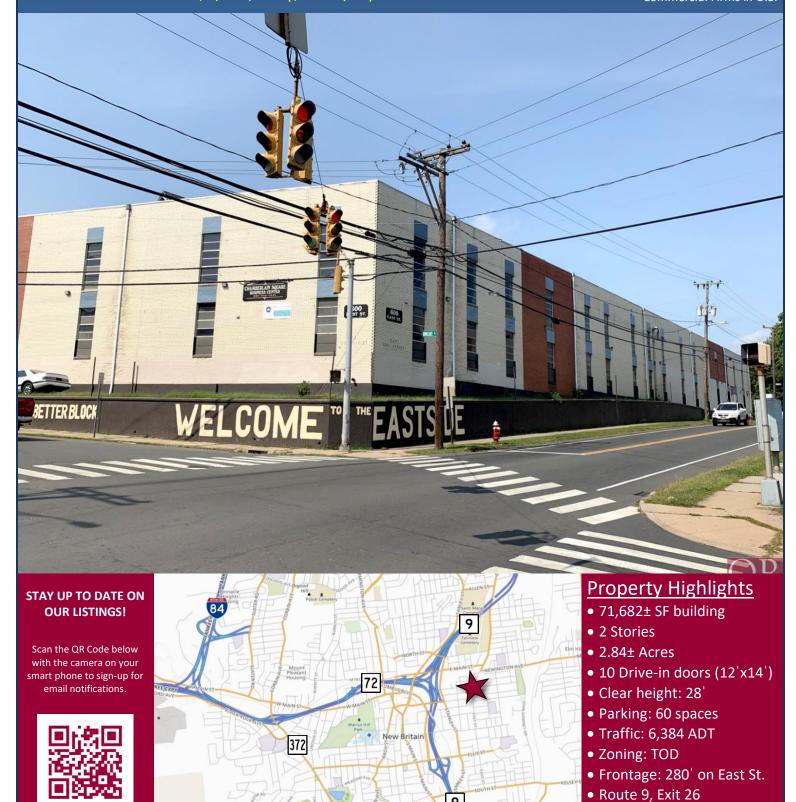

# FOR SALE | 71,682± SF INDUSTRIAL WAREHOUSE BUILDING 10 DRIVE-IN DOORS (12' X 14') | CLEAR HEIGHT: 28'

SL COMMERCIAL

600 East Street & 86 Woodland Street, New Britain, CT 06051

REDUCED SALE PRICE: \$1,100,000 (\$15.35/SF)

# FOR SALE | 71,682± SF INDUSTRIAL WAREHOUSE BUILDING 10 DRIVE-IN DOORS (12' X 14') | CLEAR HEIGHT: 28'

600 East Street & 86 Woodland Street, New Britain, CT 06051

REDUCED SALE PRICE: \$1,100,000 (\$15.35/SF)

### SITE

SITE AREA 2.84 acres
ZONING TOD
PARKING 60 spaces
SIGNAGE TBD
VISIBILITY Good

FRONTAGE 280' on East Street HWY.ACCESS Route 9, Exit 26 TRAFFIC COUNT 6,384 ADT

## **Property Highlights**

- 71,682± SF building
- 2 Stories
- 2.84± Acres
- 10 Drive-in doors (12'x14')
- Clear height: 28'
- Parking: 60 spaces
- Traffic: 6,384 ADT
- Zoning: TOD
- Frontage: 280' on East St.
- Route 9, Exit 26
- Many area amenities
  - Shopping
  - Banking
  - Dining