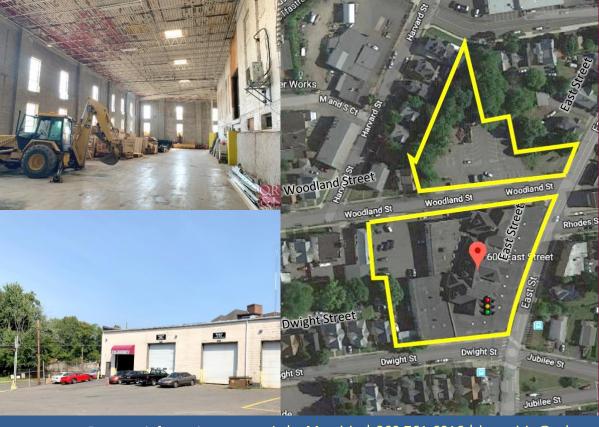

### **BUILDING INFORMATION**

GROSS BLD. AREA 71,682± SF AVAILABLE AREA 71,682± SF NUMBER OF FLOORS 2 FLOOR PLATE 55,022± SF

> ATTIC 16,660± SF CLEAR HEIGHT 28' LOADING DOCKS None DRIVE-IN DOORS 10 (12'x14')

### SITE

SITE AREA 2.84 acres
ZONING TOD
PARKING 60 spaces
SIGNAGE TBD
VISIBILITY Good

FRONTAGE 280' on East Street HWY.ACCESS Route 9, Exit 26 TRAFFIC COUNT 6,384 ADT

#### **TAXES**

ASSESSMENT \$582,610 MILL RATE 49.50 (2021) TAXES \$28,839.20 (\$0.40/SF)

**COMMENTS** Additional parking available at 86 Woodland across the street.

**DIRECTIONS** I-91, Exit 22N to Route 9 N, Exit 26. Straight onto Columbus Boulevard. Right onto Chestnut Street. Left onto East Street.