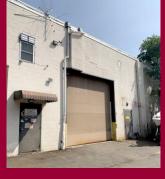

### **BUILDING INFORMATION**

GROSS BLD. AREA 71,682± SF AVAILABLE AREA 71,682± SF NUMBER OF FLOORS 2 FLOOR PLATE 55,022± SF

> ATTIC 16,660± SF CLEAR HEIGHT 28' LOADING DOCKS None DRIVE-IN DOORS 10 (12'x14')