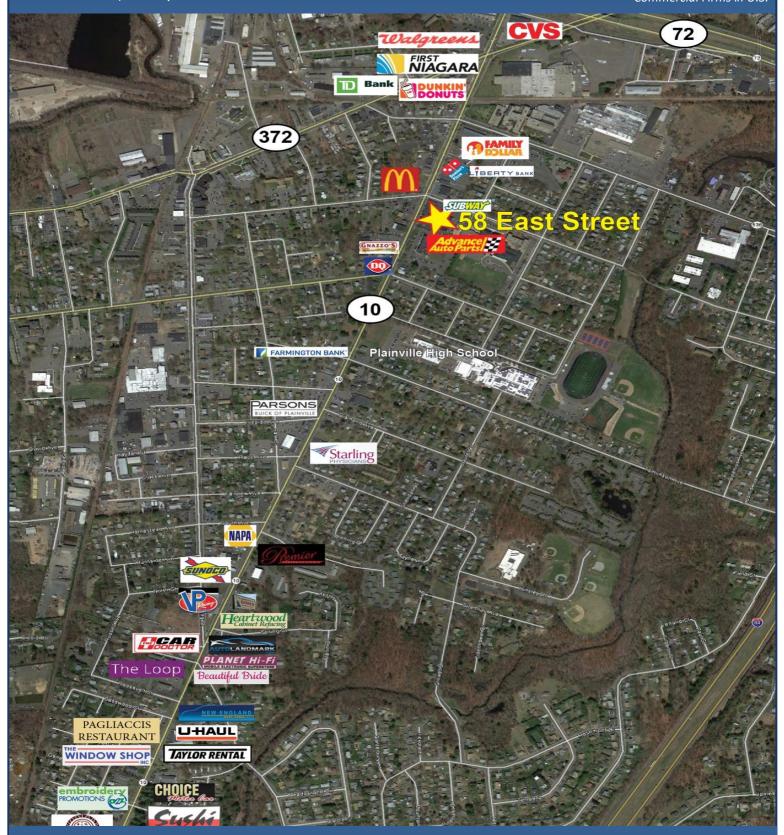

AREA RETAIL McDonalds, Rite Aid, Domino's, IGA Supermarket, Kohl's, Lowe's

**COMMENTS** Last space available in newly renovated retail plaza. New HVAC, new roof.

**DIRECTIONS** I-84 W, Exit 33, Rt. 72 W, Exit 2 New Britain Ave. Left on Rt. 372. Left on Rt. 10/East St.