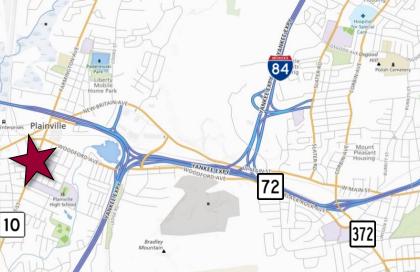

#### **SITE**

SITE AREA 1.93 acres

ZONING GC

PARKING 110 spaces, 5.78/1000

SIGNAGE On building

VISIBILITY Excellent on Route 10

HWY.ACCESS Rt. 10 and I-84

TRAFFIC COUNT 17,000 ADT

AREA RETAIL McDonalds, Rite Aid, Domino's, IGA Supermarket, Kohl's, Lowe's

**COMMENTS** Last space available in newly renovated retail plaza. New HVAC, new roof.

**DIRECTIONS** I-84 W, Exit 33, Rt. 72 W, Exit 2 New Britain Ave. Left on Rt. 372. Left on Rt. 10/East St.