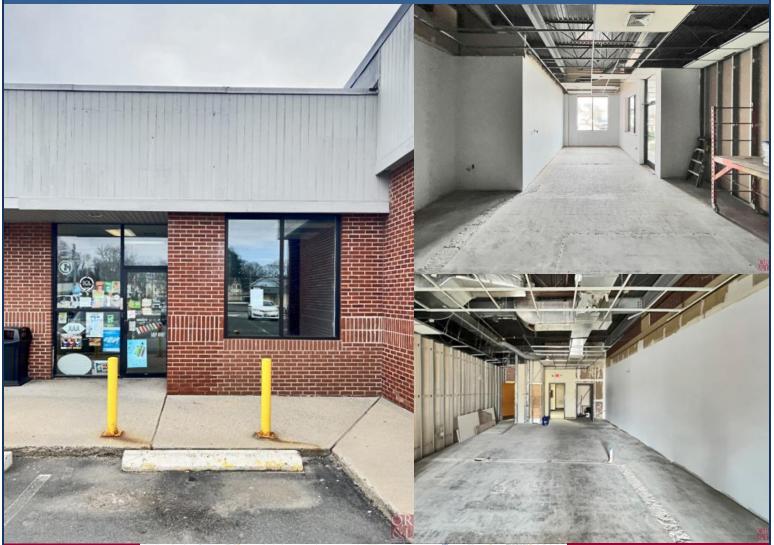

## FOR LEASE | 1,500± SF RETAIL/MEDICAL SPACE HIGHLY VISIBLE PLAZA WITH HIGH TRAFFIC COUNT

58 East Street, Plainville, CT 06062

LEASE RATE: \$12.00/SF NNN PLUS 1 MONTH FREE

Ranked in Top 50 Commercial Firms in U.S.

### **Property Highlights**

- 1,500± SF available
- 90% Occupancy
- 1 Story on 1.93 acres
- Newly Renovated
- Zoning: GC
- Traffic: 17,000 ADT
- 110 parking spaces
- Excellent visibility on Rt. 10
- Easy access to I-84, Rt. 72

#### **BUILDING INFORMATION**

GROSS BLD. AREA 23,000± SF
AVAILABLE AREA 1,500± SF
MAX CONTIGUOUS AREA 1,500± SF
OCCUPANCY 85%
NUMBER OF FLOORS 1

BASEMENT Full basement
LOADING DOCKS Potential dock

CONSTRUCTION Brick and concrete block ROOF TYPE Flat Tar& Gravel, new roof YEAR BUILT 1957, renovated 2017

AREA RETAIL McDonalds, Rite Aid, Domino's, IGA Supermarket, Kohl's, Lowe's

**COMMENTS** Last space available in newly renovated retail plaza. New HVAC, new roof.

**DIRECTIONS** I-84 W, Exit 33, Rt. 72 W, Exit 2 New Britain Ave. Left on Rt. 372. Left on Rt. 10/East St.