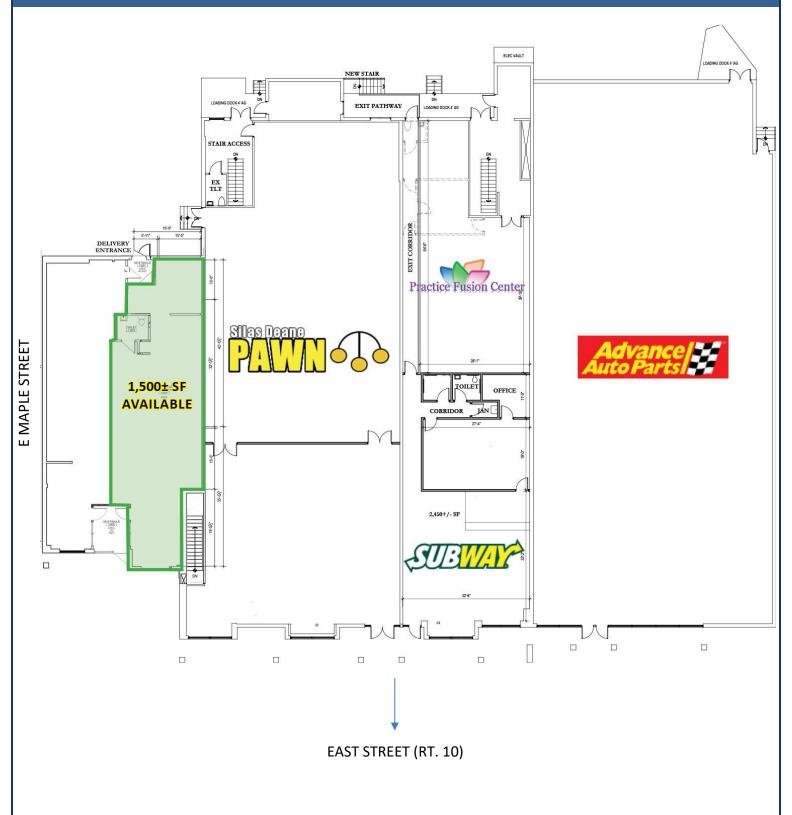

#### **BUILDING INFORMATION**

GROSS BLD. AREA 23,000± SF
AVAILABLE AREA 1,500± SF
MAX CONTIGUOUS AREA 1,500± SF
OCCUPANCY 85%
NUMBER OF FLOORS 1

BASEMENT Full basement
LOADING DOCKS Potential dock

CONSTRUCTION Brick and concrete block ROOF TYPE Flat Tar& Gravel, new roof YEAR BUILT 1957, renovated 2017

#### **EXPENSES**

RE TAXES ☑ Tenant ☐ Landlord UTILITIES ☑ Tenant ☐ Landlord

INSURANCE ☑ Tenant ☐ Landlord

JANITORIAL ☑ Tenant ☐ Landlord

**OTHER TENANTS** Advanced Auto Parts, Silas Deane Pawn, Subway, Practice Fusion Center