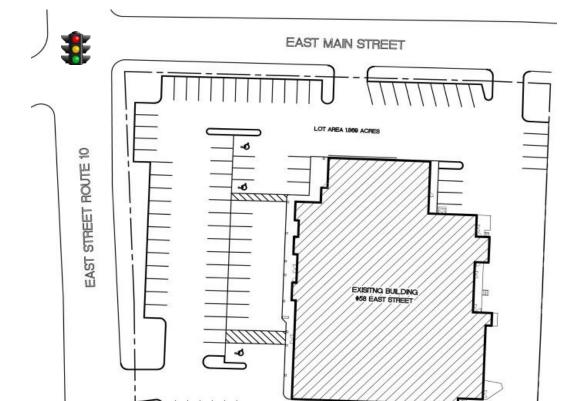

#### **SITE**

SITE AREA 1.93 acres

ZONING GC

PARKING 110 spaces, 5.78/1000

SIGNAGE On building

VISIBILITY Excellent on Route 10

HWY.ACCESS Rt. 10 and I-84

TRAFFIC COUNT 17,000 ADT

### **Property Highlights**

- 1,500± SF available
- 90% Occupancy
- 1 Story on 1.93 acres
- Newly Renovated
- Zoning: GC
- Traffic: 17,000 ADT
- 110 parking spaces
- Excellent visibility on Rt. 10
- Easy access to I-84, Rt. 72