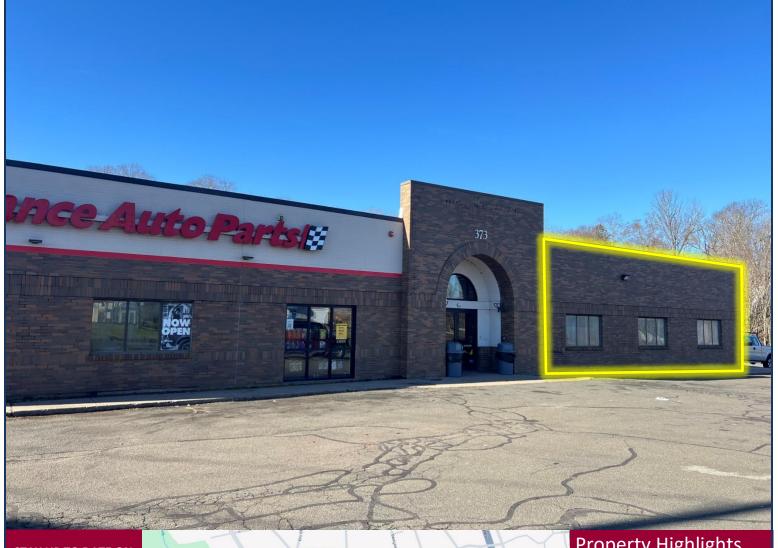

# FOR LEASE | 2,200± SF RETAIL/OFFICE SPACE

## Saybrook Corners

373 East Main Street, Middletown, CT 06457

LEASE RATE: \$8.00/SF NNN

Ranked in Top 50 Commercial Firms in U.S.

### **Property Highlights**

- 2,200 SF Available
- 16,694 SF Building
- 1 story
- Signalized Intersection
- 5.49 acres
- MX1 Zone
- 112 parking spaces
- Directly across from Stop & Shop Plaza
- Join Walgreens & Advanced **Auto Parts**