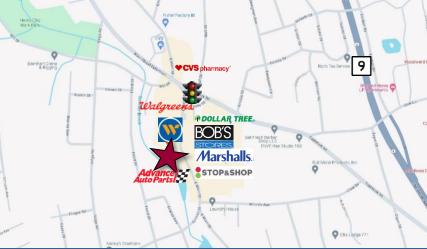

#### **OTHER TENANTS** Advanced Auto Parts

Walgreens

Webster Bank

AREA RETAIL Dollar Tree, Marshall's,

Stop & Shop, Bob's Stores

NEW ENTRANCE TO BE ADDED