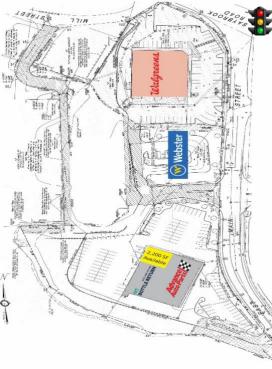

#### **SITE INFORMATION**

SITE AREA 5.49 acres

**ZONING MX1** 

PARKING 112 parking spaces

SIGNAGE On-building and Pylon

VISIBILITY Excellent on E Main St

FRONTAGE 197'

HWY.ACCESS Rt. 9

## **EXPENSES**

RE TAXES ☑ Tenant ☐ Landlord

UTILITIES ☑ Tenant ☐ Landlord INSURANCE 
☐ Tenant ☐ Landlord

MAINTENANCE ☑ Tenant ☐ Landlord JANITORIAL ☑ Tenant ☐ Landlord

**COMMENTS** Directly across from Stop & Shop Plaza. Separate entrance will be added for this space. **DIRECTIONS** Rt. 9 South to Exit 23, Left on deKoven Dr. Left on E Main St. Property will be on right.