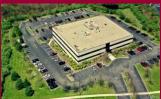

#### SITE INFORMATION GROSS BLD. AREA 51,354± SF SITE AREA 5.26 Acres AVAILABLE AREA Suite 210: 2,621± SF ZONING M-1 PARKING 199 spaces, 4/1000 ratio NUMBER OF FLOORS 3 CONSTRUCTION Steel, Reinforced Concrete SIGNAGE Directory ROOF TYPE Flat, Tar & Gravel HWY.ACCESS I-91 / Route 15 YEAR BUILT 1984, renovated 2012 UTILITIES WATER/SEWER City AIR CONDITIONING Central Air GAS Yes TYPE OF HEAT Gas. Forced Hot Air **EXPENSES** SPRINKLERED Wet RE TAXES □ Tenant ☑ Landlord ELEVATOR(S) 1 Elevator UTILITIES Tenant Landlord LIGHTING Parabolic Lighting INSURANCE □ Tenant ☑ Landlord **OTHER** Fiber Optics MAINTENANCE Tenant Mandlord JANITORIAL Tenant Landlord COMMENTS Ideal for a corporate office user or group looking to upgrade their office space or consolidate a number of smaller offices into one location. The property has been enhanced with extensive renovations to the common area hallways, restrooms, individual tenant leased areas, and exterior grounds, including landscaping and parking surfaces. The property is located adjacent to the Four Points by Sheraton on Research Parkway and is nearby the I-91/ Route 15 interchange and has excellent access to I-691 and I-84. Other nearby amenities include retail, restaurants and banking on East Main Street.