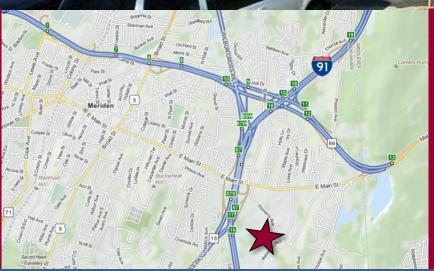

DIRECTIONS Rt. 15, Exit 67, Left on E. Main St, Right on Pomeroy Ave, Right on Research Parkway