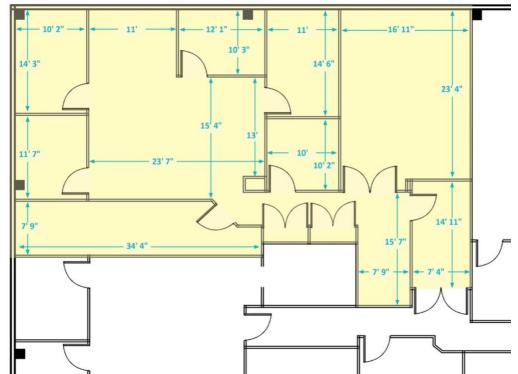

* Fiber Optics MAINTENANCE Tenant Mandlord JANITORIAL Tenant Landlord COMMENTS Ideal for a corporate office user or group looking to upgrade their office space or consolidate a number of smaller offices into one location. The property has been enhanced with extensive renovations to the common area hallways, restrooms, individual tenant leased areas, and exterior grounds, including landscaping and parking surfaces. The property is located adjacent to the Four Points by Sheraton on Research Parkway and is nearby the I-91/ Route 15 interchange and has excellent access to I-691 and I-84. Other nearby amenities include retail, restaurants and banking on East Main Street.

DIRECTIONS Rt. 15, Exit 67, Left on E. Main St, Right on Pomeroy Ave, Right on Research Parkway

#### Suite 210: 2.621± SF



Ranked in Top 50 Commercial Firms in U.S.

### Property Highlights

- Suite 210 ○ 2,621± SF Available
- 3 Stories
- 4/1000 parking ratio
- Signage: Directory
- Recently Renovated
- Zoning: M-1
- 5.26 Acres
- Route 15, Exit 67
- Many area amenities
- Shopping
- Banking
- Dining





Scan the QR Code below with the camera on your smart phone to access our website.



**FIND US ON** f in 8 🕨 🞯

For more information contact: Robert Gaucher | 860-761-6007 | bgaucher@orlcommercial.com

O,R&L Commercial Integrated Real Estate Services | www.orlcommercial.com

2 Summit Place, Branford, CT 06450 • Tel: (203) 488-1555 • Fax: (203) 315-4046 | 2340 Silas Deane Highway, Rocky Hill, CT 06067 • Tel: (860) 721-0033 • Fax: (860) 721-7882 Broker of Record: Jay Morris | 860.721.0033 | jmorris@orlcommercial