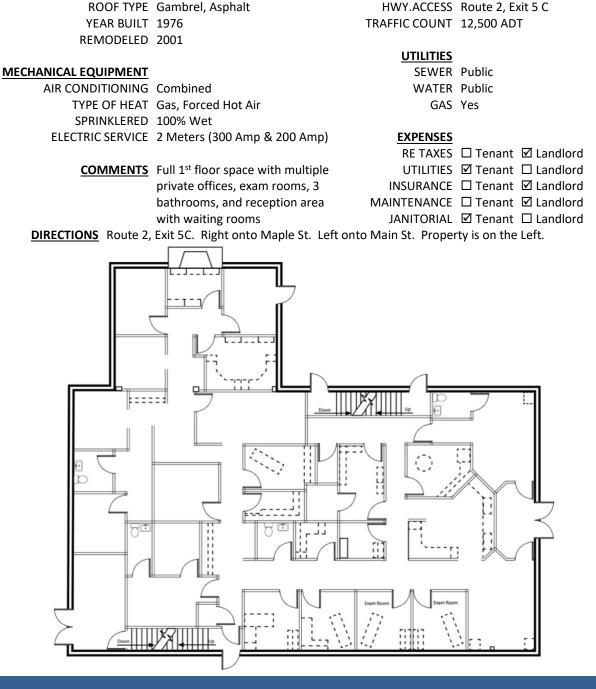

## FOR LEASE | 5,136± SF MEDICAL / OFFICE SPACE

SITE INFORMATION

SITE AREA 0.66 Acre

PARKING 48 Spaces

ZONING B-1

SIGNAGE Pylon

FRONTAGE 74'

VISIBILITY Excellent

### 1<sup>ST</sup> FLOOR SPACE WITH EXAM ROOMS

28 Main Street, East Hartford, CT 06118

GROSS BLD. AREA 9,536± SF

AVAILABLE AREA 5,136± SF

MAX CONTIGUOUS AREA 5.136± SF

NUMBER OF FLOORS 2

**BUILDING INFORMATION** 

LEASE RATE: \$22/SF GROSS PLUS UTILITIES & JANITORIAL

BASEMENT Finished 4,400± SF

CONSTRUCTION Wood Frame / Vinyl siding