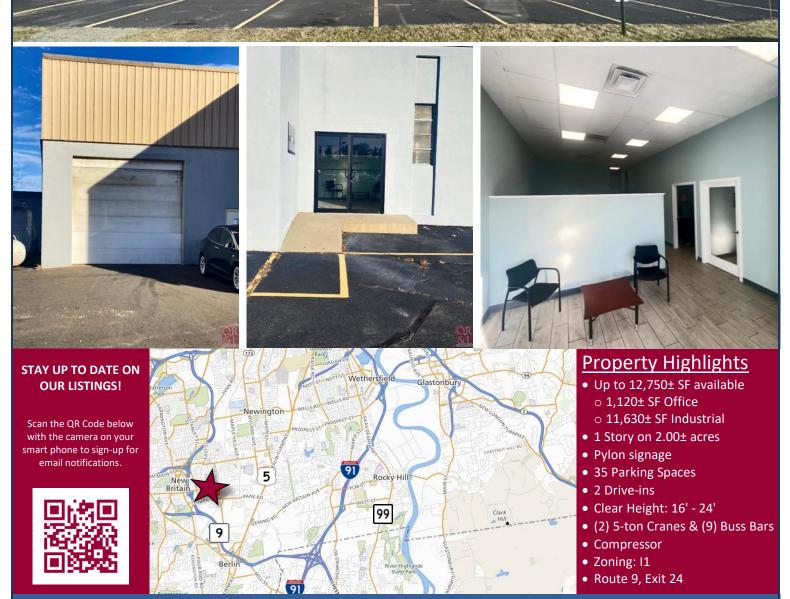

## **FOR LEASE** | 12,750± SF MANUFACTURING/WAREHOUSE SPACE 1,120± SF OFFICE SPACE (1 OFFICE, 1 CONFERENCE ROOM, ADMIN, BULLPEN)

250 John Downey Drive, New Britain, CT 06051 LEASE RATE: \$6.25/SF NNN

Ranked in Top 50 Commercial Firms in U.S.

## 1,120± SF OFFICE SPACE (1 OFFICE, 1 CONFERENCE ROOM, ADMIN, BULLPEN)

250 John Downey Drive, New Britain, CT 06051 LEASE RATE: \$6.25/SF NNN

Ranked in Top 50 Commercial Firms in U.S.

For more information contact: Thomas Wilks | 860.761.6018 | twilks@orlcommercial.com