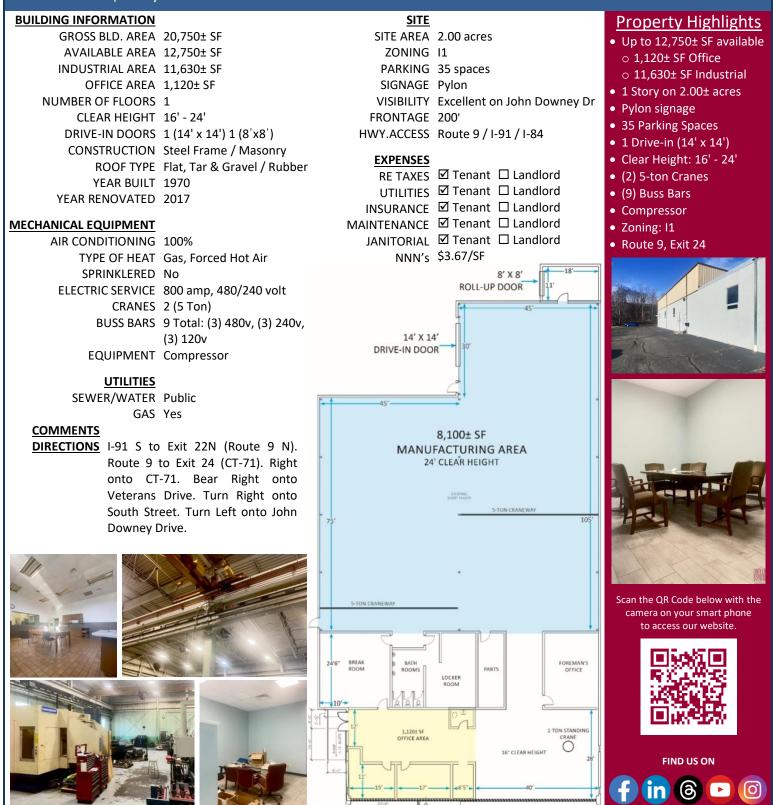

## **FOR LEASE** | 12,750± SF MANUFACTURING/WAREHOUSE SPACE 1,120± SF OFFICE SPACE (1 OFFICE, 1 CONFERENCE ROOM, ADMIN, BULLPEN)

250 John Downey Drive, New Britain, CT 06051 LEASE RATE: \$6.25/SF NNN

Ranked in Top 50 Commercial Firms in U.S.

## 1,120± SF OFFICE SPACE (1 OFFICE, 1 CONFERENCE ROOM, ADMIN, BULLPEN)

250 John Downey Drive, New Britain, CT 06051 LEASE RATE: \$6.25/SF NNN

Ranked in Top 50 Commercial Firms in U.S.

For more information contact: Thomas Wilks | 860.761.6018 | twilks@orlcommercial.com