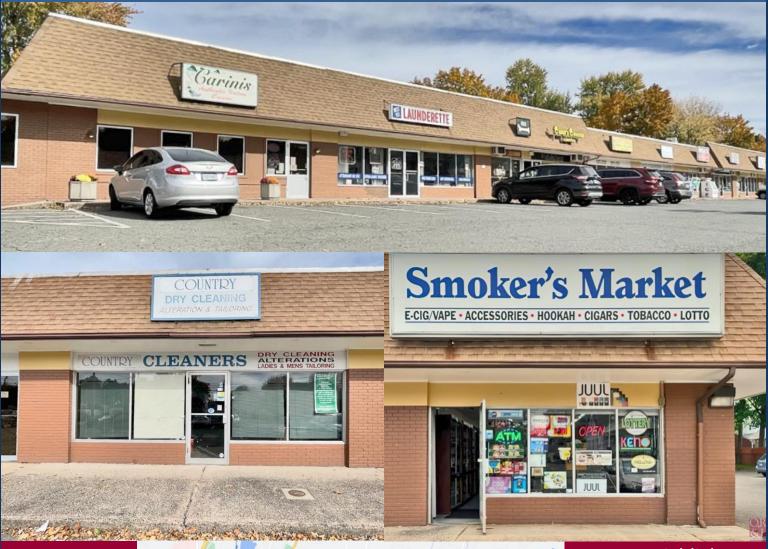

FORMER DRY CLEANERS & SMOKE SHOP | TRAFFIC COUNT: 6,200 ADT

824 East Center Street, Wallingford, CT 06492

DRY CLEANER (1,900 SF) LEASE RATE: \$2,700/MO (\$17.05/SF) SMOKE SHOP (1,680 SF) LEASE RATE: \$2,300/MO (\$16.42/SF)

#### **EXPENSES**

RE TAXES ☐ Tenant ☑ Landlord UTILITIES ☑ Tenant ☐ Landlord INSURANCE ☐ Tenant ☑ Landlord MAINTENANCE ☐ Tenant ☑ Landlord

**Nail Salon** 

AREA RETAIL Eastside Spirit Shoppe, Subway, East Side Pizza, East Center Market, Cousins Cafe COMMENTS 1,900 SF (Dry Cleaners) & 1,680 SF (Smoke Shop) in-line retail spaces. Minutes from I-91.

### **MECHANICAL EQUIPMENT**

AIR CONDITIONING Central Air

TYPE OF HEAT Gas. Forced Air-Duc

SPRINKLERED TBD

**ELECTRIC SERVICE** Seperately Metered

**OTHER TENANTS** Carinis Pizzaria, Launderette,

Cheek's Chicken, Hong Kong Chinese Restaurant, Nisa's Convenience & Smoke Shop, Sun