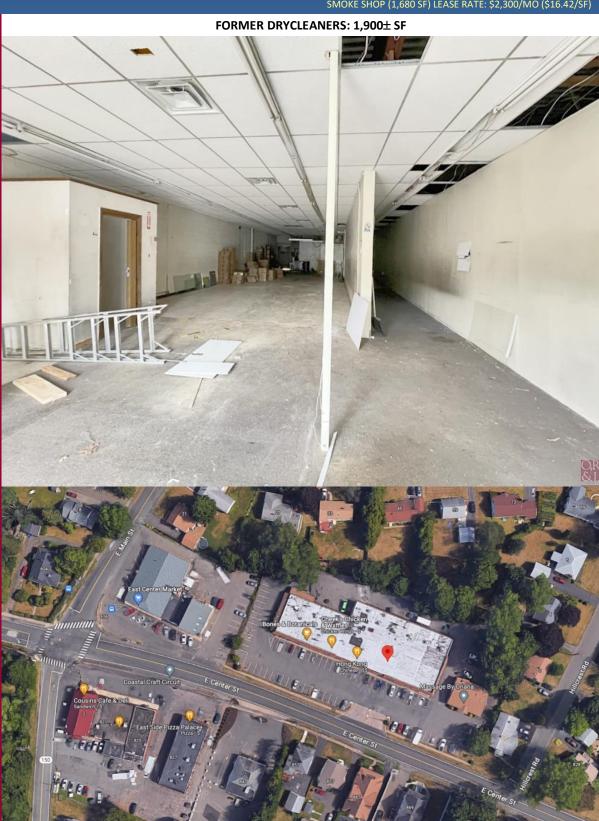

### FORMER DRY CLEANERS & SMOKE SHOP | TRAFFIC COUNT: 6,200 ADT

824 East Center Street, Wallingford, CT 06492

DRY CLEANER (1,900 SF) LEASE RATE: \$2,700/MO (\$17.05/SF) SMOKE SHOP (1,680 SF) LEASE RATE: \$2,300/MO (\$16.42/SF)

#### **BUILDING INFORMATION**

GROSS BLD. AREA 18,516± SF

AVAILABLE AREA 1,900± SF (Shell Space)

 $1,680 \pm SF$ 

NUMBER OF FLOORS 1

CONSTRUCTION Concrete / Block ROOF TYPE Flat, Tar & Gravel

YEAR BUILT 1974

#### UTILITIES

TRAFFIC COUNT 6,200 ADT

SITE INFORMATION

SEWER Public WATER Public GAS Yes

SITE AREA 1.62 Acres

SIGNAGE On-Building

**ZONING CA12** 

PARKING Ample

VISIBILITY Excellent HWY.ACCESS I-91, Exit 14

#### **EXPENSES**

RE TAXES ☐ Tenant ☑ Landlord UTILITIES ☑ Tenant ☐ Landlord INSURANCE ☐ Tenant ☑ Landlord MAINTENANCE ☐ Tenant ☑ Landlord

**Nail Salon** 

AREA RETAIL Eastside Spirit Shoppe, Subway, East Side Pizza, East Center Market, Cousins Cafe COMMENTS 1,900 SF (Dry Cleaners) & 1,680 SF (Smoke Shop) in-line retail spaces. Minutes from I-91.

**DIRECTIONS** I-91, Exit 14. Turn Right onto E Center St. Property is on the Right.