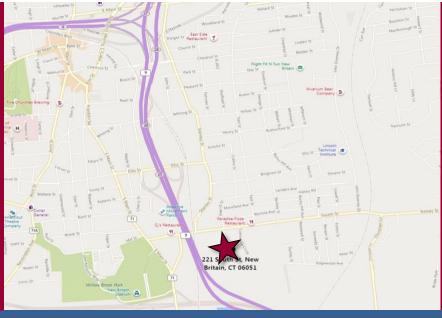

#### **UTILITIES**

SEWER City WATER City GAS City

**COMMENTS** Urban job program benefits, highbay space and overhead doors.

DIRECTIONS From Hartford, take I-84 West. Exit 39A, Rt 9 to Exit 25, Right on Ellis Street, right on Stanley Street, left on South St. From New Haven, I-91N Exit 22N to Rt. 9 N Exit 24 Right on Rt 71 N. first right onto Veterans Drive. right on South St, right on Commerce Circle.