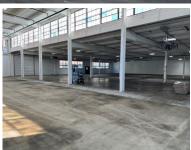

# **Property Highlights**

- 10,390± SF Available
- Flex, warehouse and manufacturing space
- 200+ parking spaces
- Pylon signage
- 480v 3 phase heavy power
- Two 30-ton cranes
- High bay space
- Overhead doors
- Traffic: 64,900 ADT (Rt. 9)
- Easy access Rt. 9 & Rt. 72
- Many area amenities

### **BUILDING INFORMATION**

GROSS BLD. AREA 468,700± SF AVAILABLE AREA 10,390± SF NUMBER OF FLOORS Varies COLUMN SPACING Varies YEAR BUILT 1942-1944

#### **MECHANICAL EQUIPMENT**

AIR CONDITIONING Office building only TYPE OF HEAT Central heat SPRINKLERED No ELECTRIC SERVICE 480v 3 phase heavy OTHER Two 30-ton cranes

## **Property Highlights**

- 10,390± SF available
- Flex, warehouse and manufacturing space
- 200+ parking spaces
- Pylon signage
- 480v 3 phase heavy power
- Two 30-ton cranes
- High bay space
- Overhead doors
- Traffic: 64,900 ADT (Rt. 9)
- Easy access Rt. 9 & Rt. 72
- Many area amenities
- Shopping, Banking, Dining