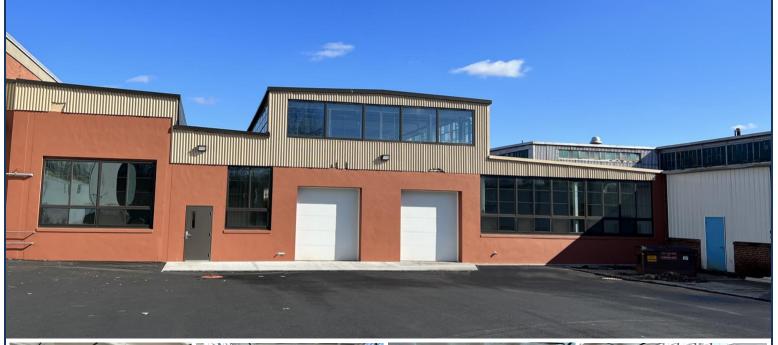

# FOR LEASE | 10,390± SF INDUSTRIAL/WAREHOUSE SPACE **MULTI-BUILDING COMPLEX ON 25.22 ACRES**

Ranked in Top 50 Commercial Firms in U.S.

New Britain Business Center, 221 South Street, New Britain, CT 06051 REDUCED LEASE RATE: \$6.00/SF NNN

### SITE

SITE AREA 25.22 acres ZONING I-2

PARKING 200+ spaces SIGNAGE Pylon sign

VISIBILITY Rt. 9

HWY.ACCESS Rt. 9 and Rt. 72 TRAFFIC COUNT 64,900 ADT on Rt. 9