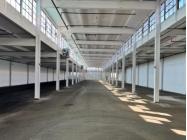

# **Property Highlights**

- 10,390± SF Available
- Flex, warehouse and manufacturing space
- 200+ parking spaces
- Pylon signage
- 480v 3 phase heavy power
- Two 30-ton cranes
- High bay space
- Overhead doors
- Traffic: 64,900 ADT (Rt. 9)
- Easy access Rt. 9 & Rt. 72
- Many area amenities

### **BUILDING INFORMATION**

GROSS BLD. AREA 468,700± SF AVAILABLE AREA 10,390± SF NUMBER OF FLOORS Varies COLUMN SPACING Varies YEAR BUILT 1942-1944

#### **MECHANICAL EQUIPMENT**

AIR CONDITIONING Office building only TYPE OF HEAT Central heat SPRINKLERED No ELECTRIC SERVICE 480v 3 phase heavy OTHER Two 30-ton cranes

## **Property Highlights**

- 10,390± SF available
- Flex, warehouse and manufacturing space
- 200+ parking spaces
- Pylon signage
- 480v 3 phase heavy power
- Two 30-ton cranes
- High bay space
- Overhead doors
- Traffic: 64,900 ADT (Rt. 9)
- Easy access Rt. 9 & Rt. 72
- Many area amenities
- Shopping, Banking, Dining