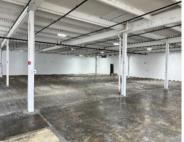

# **Property Highlights**

- 10,390± SF Available
- Flex, warehouse and manufacturing space
- 200+ parking spaces
- Pylon signage
- 480v 3 phase heavy power
- Two 30-ton cranes
- High bay space
- Overhead doors
- Traffic: 64,900 ADT (Rt. 9)
- Easy access Rt. 9 & Rt. 72
- Many area amenities

### **BUILDING INFORMATION**

GROSS BLD. AREA 468,700± SF AVAILABLE AREA 10,390± SF NUMBER OF FLOORS Varies COLUMN SPACING Varies YEAR BUILT 1942-1944

## **Property Highlights**

- 10,390± SF available
- Flex, warehouse and manufacturing space
- 200+ parking spaces
- Pylon signage
- 480v 3 phase heavy power
- Two 30-ton cranes
- High bay space
- Overhead doors
- Traffic: 64,900 ADT (Rt. 9)
- Easy access Rt. 9 & Rt. 72
- Many area amenities
- Shopping, Banking, Dining