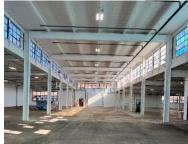

# **Property Highlights**

- 10,390± SF Available
- Flex, warehouse and manufacturing space
- 200+ parking spaces
- Pylon signage
- 480v 3 phase heavy power
- Two 30-ton cranes
- High bay space
- Overhead doors
- Traffic: 64,900 ADT (Rt. 9)
- Easy access Rt. 9 & Rt. 72
- Many area amenities

### **BUILDING INFORMATION**

GROSS BLD. AREA 468,700± SF AVAILABLE AREA 10,390± SF NUMBER OF FLOORS Varies COLUMN SPACING Varies YEAR BUILT 1942-1944

#### **MECHANICAL EQUIPMENT**

AIR CONDITIONING Office building only TYPE OF HEAT Central heat SPRINKLERED No ELECTRIC SERVICE 480v 3 phase heavy OTHER Two 30-ton cranes

## **Property Highlights**

- 10,390± SF available
- Flex, warehouse and manufacturing space
- 200+ parking spaces
- Pylon signage
- 480v 3 phase heavy power
- Two 30-ton cranes
- High bay space
- Overhead doors
- Traffic: 64,900 ADT (Rt. 9)
- Easy access Rt. 9 & Rt. 72
- Many area amenities
- Shopping, Banking, Dining