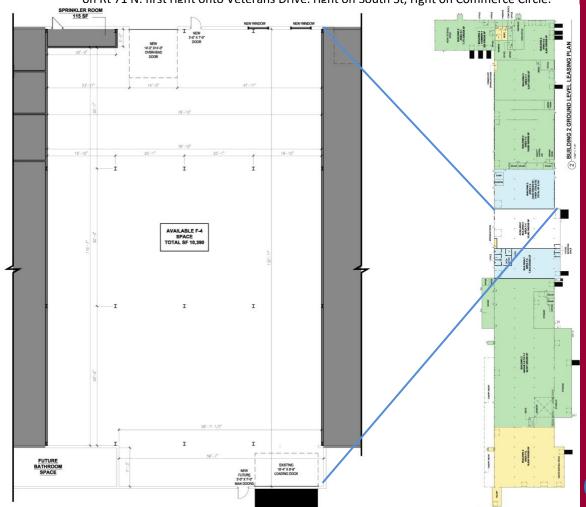

### **BUILDING INFORMATION**

GROSS BLD. AREA 468,700± SF AVAILABLE AREA 10,390± SF NUMBER OF FLOORS Varies COLUMN SPACING Varies YEAR BUILT 1942-1944

#### **UTILITIES**

SEWER City WATER City GAS City

**COMMENTS** Urban job program benefits, highbay space and overhead doors.

DIRECTIONS From Hartford, take I-84 West. Exit 39A, Rt 9 to Exit 25, Right on Ellis Street, right on Stanley Street, left on South St. From New Haven, I-91N Exit 22N to Rt. 9 N Exit 24 Right on Rt 71 N. first right onto Veterans Drive. right on South St, right on Commerce Circle.