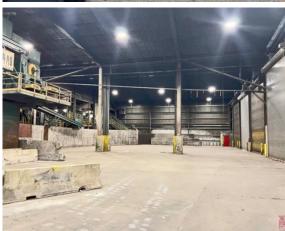

### **Property Highlights**

- 92,616± 1-story (inactive) Fully Equipped, Permitted Single and Dual Stream Recycling Facility
- 7.79 Acres in ID-1 Zone
- 18'-36' Clear Height
- Access Rights to Rail Spur
- 4 Docks, 9 Drive-in Doors
- Weigh Station Including Truck Scale and Scale House
- Phase One Environmental Assessment Available 6/30/24
- 1 Block from Brainard Airport

RAIL ACCESS Yes, Access Rights to Rail Spur

WEIGH STATION Including Truck Scale & Scale House

COMMENTS Includes Weigh Station. Fully Equipped and Permitted (inactive) Single and Dual Stream Recycling Facility. Adjacent Property (171 Murphy Rd) is also available for sale.

### **Property Highlights**

- 92,616± 1-story (inactive) Fully Equipped, Permitted Single and Dual Stream **Recycling Facility**
- 7.79 Acres in ID-1 Zone
- Parking: Ample
- Access Rights to Rail Spur
- 4 Docks, 9 Drive-in Doors
- 18'-36' Clear Height
- Weigh Station Including Truck Scale and Scale House
- Phase One Environmental Assessment Available by 6/30/24
- Frontage: 519'
- I-91, Exit 27
- Many area amenities
  - 1 Block from Brainard Airport
  - Shopping
  - Banking
  - Dining