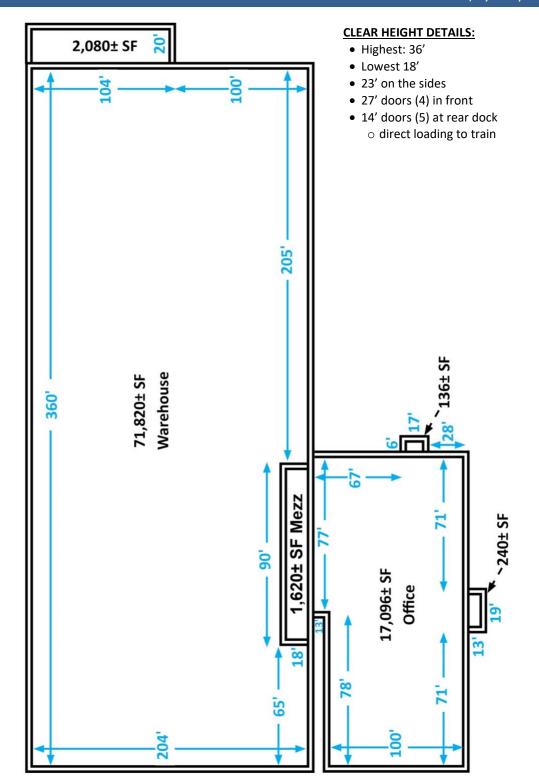

### **Property Highlights**

- 92,616± 1-story (inactive) Fully Equipped, Permitted Single and Dual Stream Recycling Facility
- 7.79 Acres in ID-1 Zone
- 18'-36' Clear Height
- Access Rights to Rail Spur
- 4 Docks, 9 Drive-in Doors
- Weigh Station Including Truck Scale and Scale House
- Phase One Environmental Assessment Available 6/30/24
- 1 Block from Brainard Airport

#### **BUILDING INFORMATION**

GROSS BLD. AREA 92,616± SF AVAILABLE AREA 92,616± SF OFFICE AREA 17.096± SF

NUMBER OF FLOORS 1

CLEAR HEIGHT 18'-36' Warehouse | 16' Office

LOADING DOCKS 4

DRIVE-IN DOORS 9 (4 front - 27' H) (5 rear - 14' H)

CONSTRUCTION Steel Frame / Concrete ROOF TYPE Gable/Hip, Tar & Gravel YEAR BUILT 1968

RAIL ACCESS Yes, Access Rights to Rail Spur

WEIGH STATION Including Truck Scale & Scale House

COMMENTS Includes Weigh Station. Fully Equipped and Permitted (inactive) Single and Dual Stream Recycling Facility. Adjacent Property (171 Murphy Rd) is also available for sale.