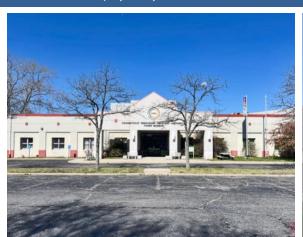

# FOR SALE | 211 Murphy Road, Hartford, CT 06114 92,616± SF INDUSTRIAL BUILDING | 7.79 ACRES IN ID-1 ZONE

O,R &L

ADJACENT PROPERTY ALSO FOR SALE

SALE PRICE: \$8,900,000

Ranked in Top 50 Commercial Firms in U.S.

CONSTRUCTION Steel Frame / Concrete ROOF TYPE Gable/Hip, Tar & Gravel YEAR BUILT 1968