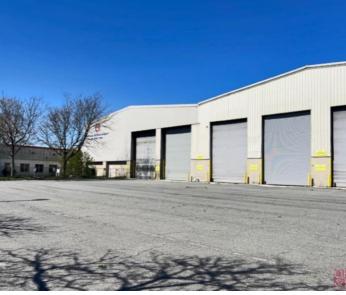

# FOR SALE | 211 Murphy Road, Hartford, CT 06114 92,616± SF INDUSTRIAL BUILDING | 7.79 ACRES IN ID-1 ZONE

O,R &L

ADJACENT PROPERTY ALSO FOR SALE

SALE PRICE: \$8,900,000

Ranked in Top 50 Commercial Firms in U.S.

### **Property Highlights**

- 92,616± 1-story (inactive) Fully Equipped, Permitted Single and Dual Stream Recycling Facility
- 7.79 Acres in ID-1 Zone
- 18'-36' Clear Height
- Access Rights to Rail Spur
- 4 Docks, 9 Drive-in Doors
- Weigh Station Including Truck Scale and Scale House
- Phase One Environmental Assessment Available 6/30/24
- 1 Block from Brainard Airport

#### **BUILDING INFORMATION**

GROSS BLD. AREA 92,616± SF AVAILABLE AREA 92,616± SF OFFICE AREA 17.096± SF

NUMBER OF FLOORS 1

CLEAR HEIGHT 18'-36' Warehouse | 16' Office

LOADING DOCKS 4

DRIVE-IN DOORS 9 (4 front - 27' H) (5 rear - 14' H)