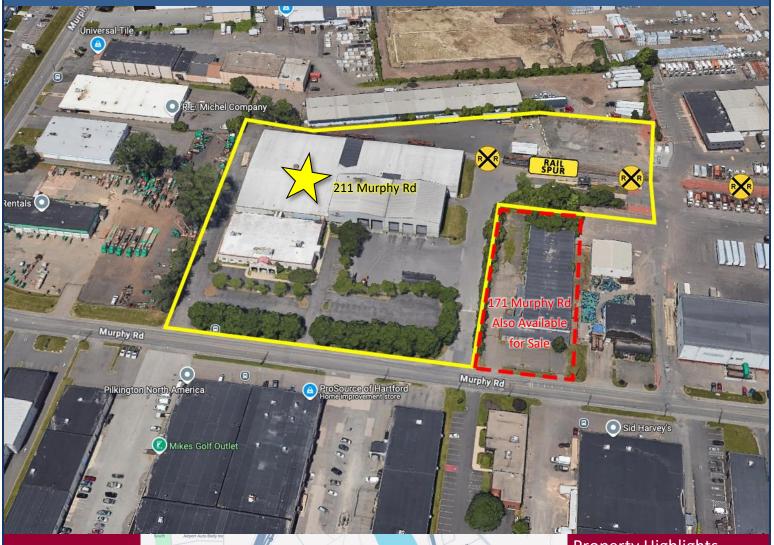

# FOR SALE | 211 Murphy Road, Hartford, CT 06114 92,616± SF INDUSTRIAL BUILDING | 7.79 ACRES IN ID-1 ZONE

O,R &L

ADJACENT PROPERTY ALSO FOR SALE

SALE PRICE: \$8,900,000

Ranked in Top 50 Commercial Firms in U.S.

### **Property Highlights**

- 92,616± 1-story (inactive) Fully Equipped, Permitted Single and Dual Stream Recycling Facility
- 7.79 Acres in ID-1 Zone
- 18'-36' Clear Height
- Access Rights to Rail Spur
- 4 Docks, 9 Drive-in Doors
- Weigh Station Including Truck Scale and Scale House
- Phase One Environmental Assessment Available 6/30/24
- 1 Block from Brainard Airport

RAIL ACCESS Yes, Access Rights to Rail Spur

WEIGH STATION Including Truck Scale & Scale House

COMMENTS Includes Weigh Station. Fully Equipped and Permitted (inactive) Single and Dual Stream Recycling Facility. Adjacent Property (171 Murphy Rd) is also available for sale.

Adjacent property 171 Murphy Rd also Available For Sale

Scan the QR Code below with a barcode scanner on your smart phone to access our website.

**FIND US ON** 

For more information contact:

Thomas Wilks | 860.761.6018 | twilks@orlcommercial.com or Luke Massirio | 860.761.6016 | Imassirio@orlcommercial.com