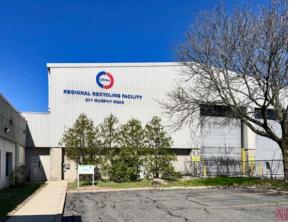

# FOR SALE | 211 Murphy Road, Hartford, CT 06114 92,616± SF INDUSTRIAL BUILDING | 7.79 ACRES IN ID-1 ZONE

O,R &L

ADJACENT PROPERTY ALSO FOR SALE

SALE PRICE: \$8,900,000

Ranked in Top 50 Commercial Firms in U.S.

### **Property Highlights**

- 92,616± 1-story (inactive) Fully Equipped, Permitted Single and Dual Stream Recycling Facility
- 7.79 Acres in ID-1 Zone
- 18'-36' Clear Height
- Access Rights to Rail Spur
- 4 Docks, 9 Drive-in Doors
- Weigh Station Including Truck Scale and Scale House
- Phase One Environmental Assessment Available 6/30/24
- 1 Block from Brainard Airport