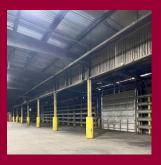

### **Property Highlights**

- 92,616± 1-story (inactive) Fully Equipped, Permitted Single and Dual Stream Recycling Facility
- 7.79 Acres in ID-1 Zone
- 18'-36' Clear Height
- Access Rights to Rail Spur
- 4 Docks, 9 Drive-in Doors
- Weigh Station Including Truck Scale and Scale House
- Phase One Environmental Assessment Available 6/30/24
- 1 Block from Brainard Airport

#### **BUILDING INFORMATION**

GROSS BLD. AREA 92,616± SF AVAILABLE AREA 92,616± SF OFFICE AREA 17.096± SF

NUMBER OF FLOORS 1

CLEAR HEIGHT 18'-36' Warehouse | 16' Office

LOADING DOCKS 4

DRIVE-IN DOORS 9 (4 front - 27' H) (5 rear - 14' H)

### **Property Highlights**

- 92,616± 1-story (inactive) Fully Equipped, Permitted Single and Dual Stream **Recycling Facility**
- 7.79 Acres in ID-1 Zone
- Parking: Ample
- Access Rights to Rail Spur
- 4 Docks, 9 Drive-in Doors
- 18'-36' Clear Height
- Weigh Station Including Truck Scale and Scale House
- Phase One Environmental Assessment Available by 6/30/24
- Frontage: 519'
- I-91, Exit 27
- Many area amenities
  - 1 Block from Brainard Airport
  - Shopping
  - Banking
  - Dining