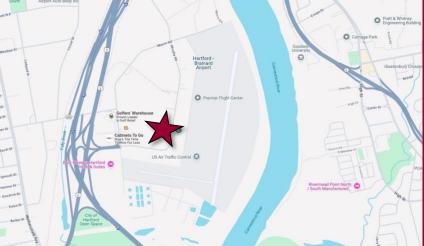

**DIRECTIONS** I-91, Exit 27. Straight onto Murphy Road. Property is on the left.

### **SITE INFORMATION**

SITE AREA 7.79 Acres ZONING ID-1 PARKING Ample SIGNAGE On-Building VISIBILITY Excellent FRONTAGE 519'

HWY.ACCESS I-91. Exit 27