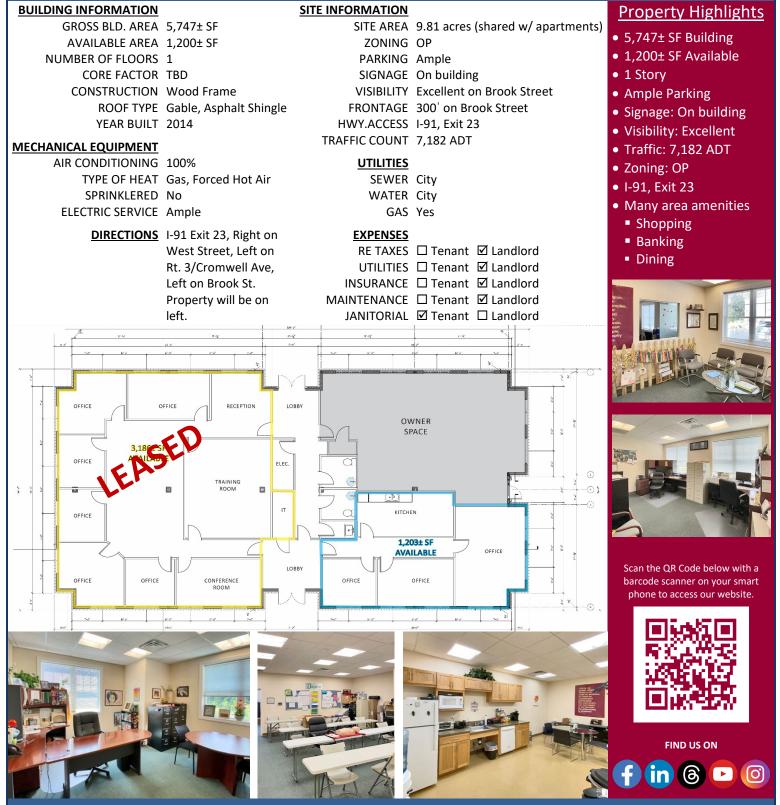

### Property Highlights

- 5,747± SF Building
- 1,200± SF Available
- 1 Story
- Ample Parking
- Signage: On building
- Visibility: Excellent
- Traffic: 7,182 ADT
- Zoning: OP
- I-91, Exit 23
- Many area amenities