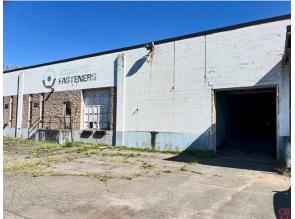

#### **BUILDING INFORMATION**

GROSS BLD. AREA 19,200± SF AVAILABLE AREA 19.200± SF MAX CONTIGUOUS AREA 19,200± SF OFFICE AREA 2,775± SF NUMBER OF FLOORS 1

CLEAR HEIGHT 16' - 18' LOADING DOCKS 3

DRIVE-IN DOORS 1

CONSTRUCTION Steel Frame / Brick / Block

ROOF TYPE Flat, Tar & Gravel

YEAR BUILT 1970