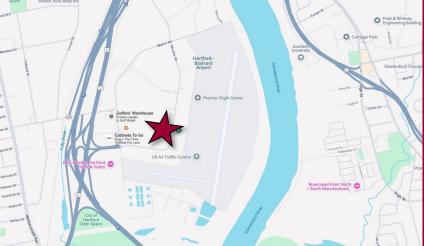

#### **TAXES**

ASSESSMENT \$520,660 MILL RATE 68.95 TAXES \$35,900

**COMMENTS** Phase One Environmental Assessment Available by June 30, 2024. Recent Full Roof Replacement and Asbestos Abatement. One Block from Brainard Airport. Adjacent Property (211 Murphy Rd) is also available for sale.

**DIRECTIONS** I-91, Exit 27. Straight onto Murphy Road. Property is on the left.