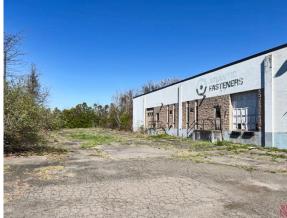

#### **BUILDING INFORMATION**

GROSS BLD. AREA 19,200± SF AVAILABLE AREA 19.200± SF MAX CONTIGUOUS AREA 19,200± SF OFFICE AREA 2,775± SF NUMBER OF FLOORS 1

CLEAR HEIGHT 16' - 18' LOADING DOCKS 3

DRIVE-IN DOORS 1

CONSTRUCTION Steel Frame / Brick / Block

ROOF TYPE Flat, Tar & Gravel

YEAR BUILT 1970