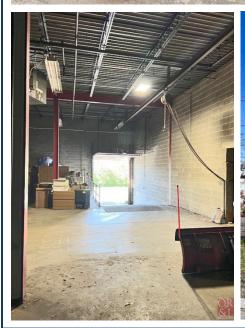

#### **BUILDING INFORMATION**

GROSS BLD. AREA 19,200± SF AVAILABLE AREA 19.200± SF MAX CONTIGUOUS AREA 19,200± SF OFFICE AREA 2,775± SF NUMBER OF FLOORS 1

CLEAR HEIGHT 16' - 18' LOADING DOCKS 3

DRIVE-IN DOORS 1

CONSTRUCTION Steel Frame / Brick / Block

ROOF TYPE Flat, Tar & Gravel

YEAR BUILT 1970