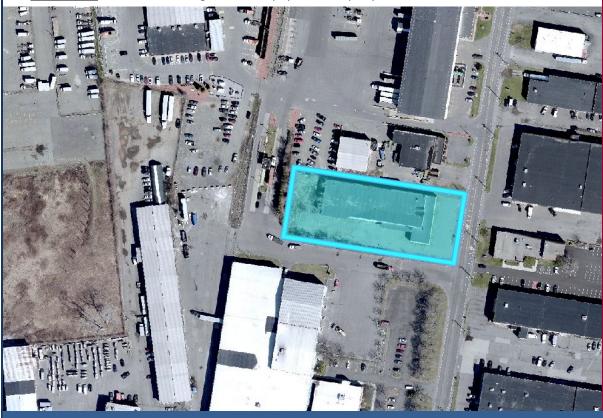

#### SITE INFORMATION

SITE AREA 1.27 Acres ZONING ID-1 PARKING 1.04/1000 SIGNAGE On-Building VISIBILITY Excellent FRONTAGE 157' HWY.ACCESS I-91, Exit 27

**DIRECTIONS** I-91, Exit 27. Straight onto Murphy Road. Property is on the left.