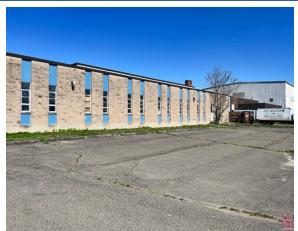

## FOR SALE | 171 Murphy Road, Hartford, CT 06114 19,200± SF INDUSTRIAL BUILDING | 1.27 ACRES IN ID-1 ZONE

O,R &L

ADJACENT PROPERTY ALSO FOR SALE

SALE PRICE: \$1,000,000

Ranked in Top 50 Commercial Firms in U.S.

### **Property Highlights**

- 19,200± 1-story building
- 1.27 Acres in ID-1 Zone
- Parking Ratio: 1.04/1000
- Signage: On-Building
- Recent Full Roof Replacement and Asbestos Abatement
- 3 Docks, 1 Drive-in Door
- Phase One Environmental Assessment Available 6/30/24
- 16'-18' Clear Height
- 1 Block from Brainard Airport
- I-91. Exit 27