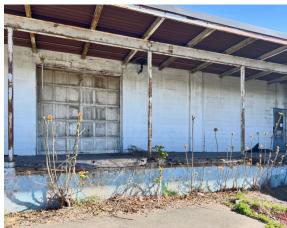

#### **BUILDING INFORMATION**

GROSS BLD. AREA 19,200± SF AVAILABLE AREA 19.200± SF MAX CONTIGUOUS AREA 19,200± SF OFFICE AREA 2,775± SF NUMBER OF FLOORS 1

CLEAR HEIGHT 16' - 18' LOADING DOCKS 3

DRIVE-IN DOORS 1

CONSTRUCTION Steel Frame / Brick / Block

ROOF TYPE Flat, Tar & Gravel

YEAR BUILT 1970