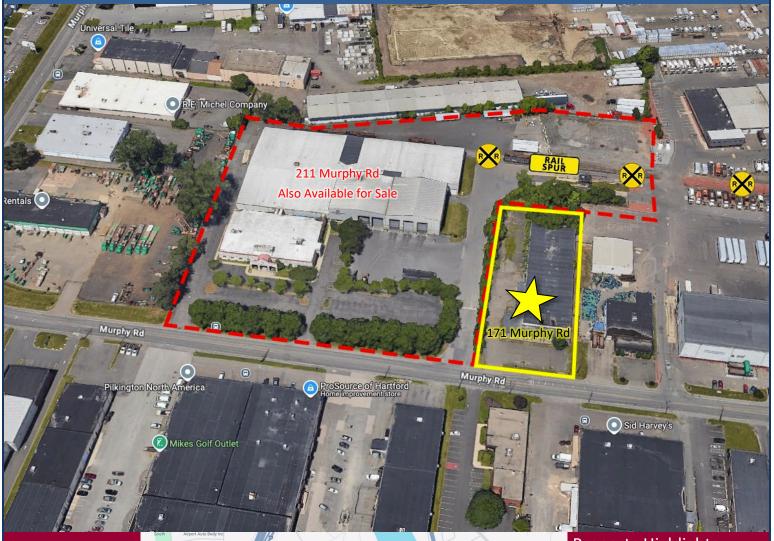

## FOR SALE | 171 Murphy Road, Hartford, CT 06114 19,200± SF INDUSTRIAL BUILDING | 1.27 ACRES IN ID-1 ZONE

O,R &L

ADJACENT PROPERTY ALSO FOR SALE

SALE PRICE: \$1,000,000

Ranked in Top 50 Commercial Firms in U.S.

### **Property Highlights**

- 19,200± 1-story building
- 1.27 Acres in ID-1 Zone
- Parking Ratio: 1.04/1000
- Signage: On-Building
- Recent Full Roof Replacement and Asbestos Abatement
- 3 Docks, 1 Drive-in Door
- Phase One Environmental Assessment Available 6/30/24
- 16'-18' Clear Height
- 1 Block from Brainard Airport
- I-91. Exit 27

## 1.27 ACRES IN ID-1 ZONE | ADJACENT PROPERTY ALSO FOR SALE

SALE PRICE: \$1,000,000

Ranked in Top 50 Commercial Firms in U.S.

#### **TAXES**

ASSESSMENT \$520,660 MILL RATE 68.95 TAXES \$35,900

**COMMENTS** Phase One Environmental Assessment Available by June 30, 2024. Recent Full Roof Replacement and Asbestos Abatement. One Block from Brainard Airport. Adjacent Property (211 Murphy Rd) is also available for sale.

## **Property Highlights**

- 19,200± 1-story building
- 1.27 Acres in ID-1 Zone
- Parking Ratio: 1.04/1000
- Signage: On-Building
- Recent Full Roof Replacement and Asbestos Abatement
- 3 Docks, 1 Drive-in Door
- 16' 18' Clear Height
- Phase One Environmental Assessment Available by 6/30/24
- I-91, Exit 27
- Many area amenities
- 1 Block from Brainard Airport
- Shopping
- Banking
- Dining
- Adjacent Property
  - 211 Murphy Rd also Available For Sale