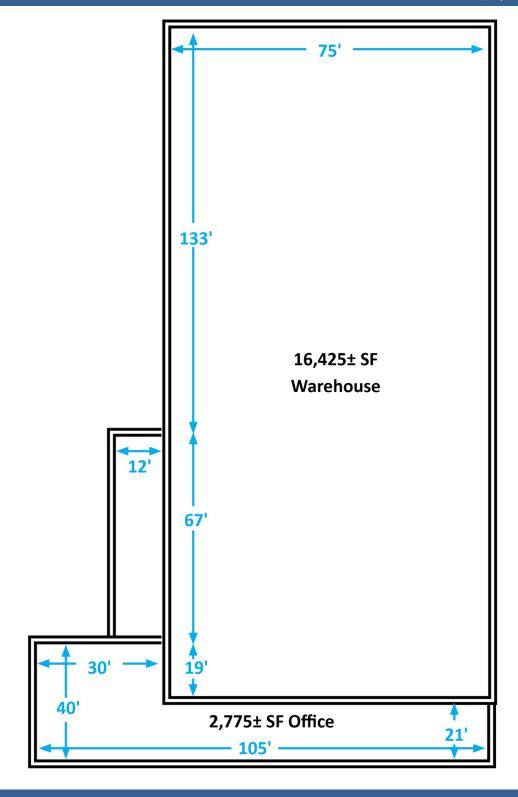

#### **BUILDING INFORMATION**

GROSS BLD. AREA 19,200± SF AVAILABLE AREA 19.200± SF MAX CONTIGUOUS AREA 19,200± SF OFFICE AREA 2,775± SF NUMBER OF FLOORS 1

CLEAR HEIGHT 16' - 18' LOADING DOCKS 3

DRIVE-IN DOORS 1