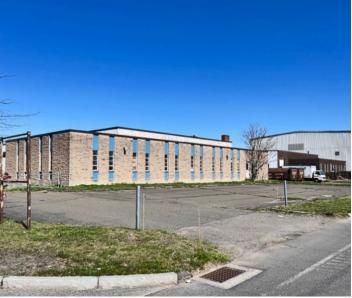

## FOR SALE | 171 Murphy Road, Hartford, CT 06114 19,200± SF INDUSTRIAL BUILDING | 1.27 ACRES IN ID-1 ZONE

O,R &L

ADJACENT PROPERTY ALSO FOR SALE

SALE PRICE: \$1,000,000

Ranked in Top 50 Commercial Firms in U.S.

## FOR SALE | 171 Murphy Road, Hartford, CT 06114 19,200± SF INDUSTRIAL BUILDING

## 1.27 ACRES IN ID-1 ZONE | ADJACENT PROPERTY ALSO FOR SALE

SALE PRICE: \$1,000,000

Ranked in Top 50 Commercial Firms in U.S.