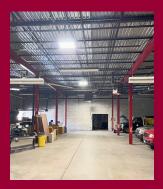

#### **BUILDING INFORMATION**

GROSS BLD. AREA 19,200± SF AVAILABLE AREA 19.200± SF MAX CONTIGUOUS AREA 19,200± SF OFFICE AREA 2,775± SF NUMBER OF FLOORS 1

CLEAR HEIGHT 16' - 18' LOADING DOCKS 3

DRIVE-IN DOORS 1

CONSTRUCTION Steel Frame / Brick / Block

ROOF TYPE Flat, Tar & Gravel

YEAR BUILT 1970