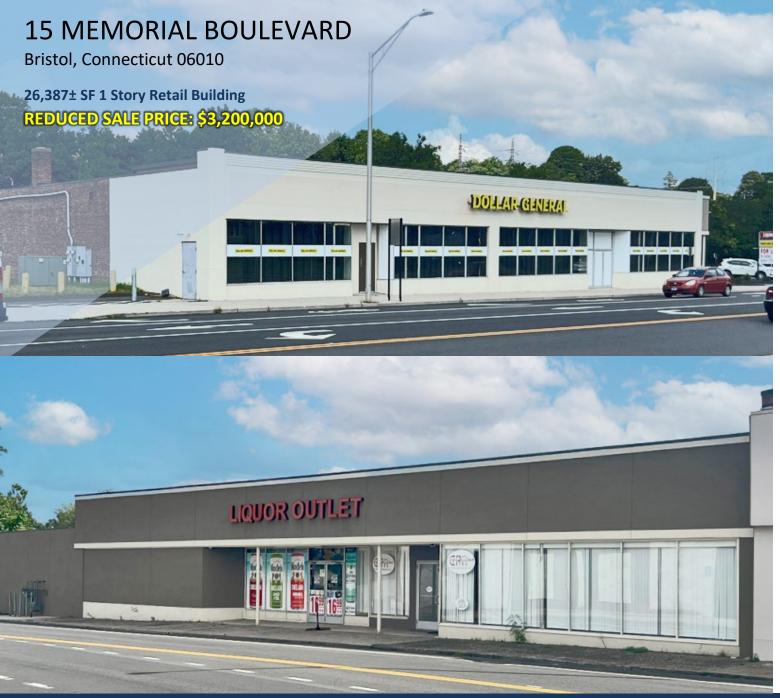

15 Memorial Blvd is a 1-story, 26,387± SF Retail Building, in the town of Bristol, CT.

Bristol, Connecticut is just two hours from Boston and New York and an hour from the shoreline. It's a hidden New England treasure abundant with attractions, special events, and history to enjoy. From the natural beauty of picturesque hills and fall foliage, to the high-tech satellite dishes of ESPN, Bristol's City sized with a small-town vibe.

## **BUILDING HIGHLIGHTS**

- 26,387 SF Retail Building
- Located in Downtown Bristol
- Built in 1935
- 1 Story on 1.58± acres
- Traffic Count is 9,950 ADT
- 6.31/1000 parking ratio
- Signage: On-Building & Pylon
- Central Air & Heating
- High Ceilings & Drop Ceilings
- Tenants
  - Dollar General 9,205± SF
  - Liquor Outlet 8,985± SF
  - Church 7,424± SF