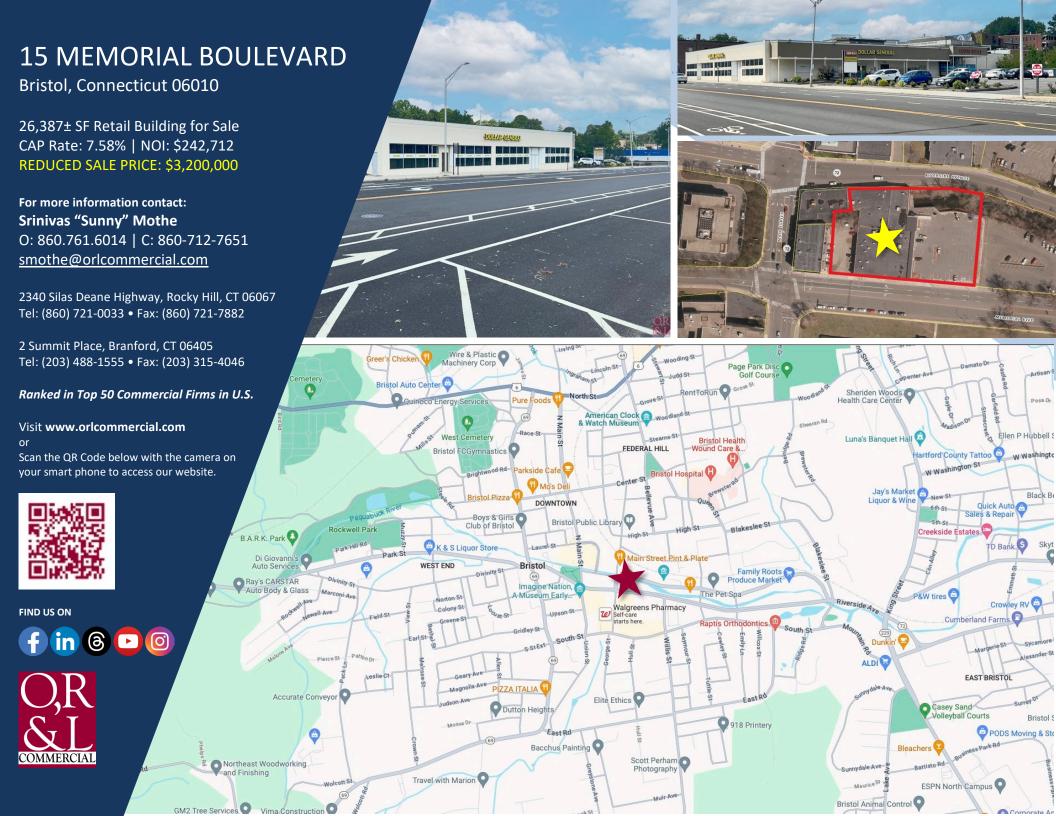

## **BUILDING HIGHLIGHTS**

- 26,387 SF Retail Building
- Located in Downtown Bristol
- Built in 1935
- 1 Story on 1.58± acres
- Traffic Count is 9,950 ADT
- 6.31/1000 parking ratio
- Signage: On-Building & Pylon
- Central Air & Heating
- High Ceilings & Drop Ceilings
- Tenants
  - Dollar General 9,205± SF
  - Liquor Outlet 8,985± SF
  - Church 7,424± SF

For more information, please contact:

Srinivas "Sunny" Mothe | O: 860.761.6014 | C: 860-712-7651 | <u>smothe@orlcommercial.com</u>

O,R&L Commercial | 2340 Silas Deane Highway, Rocky Hill, CT 06067 | 860.721.0033 | www.orlcommercial.