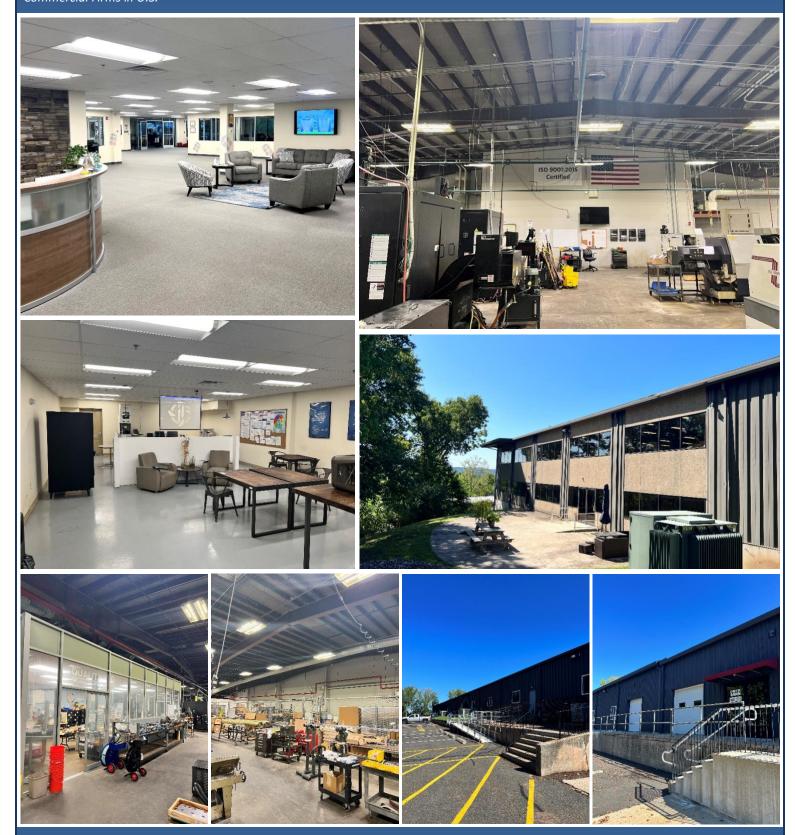

#### **COMMENTS** Recently renovated with energy efficient upgrades to the structure, electric system, heating, air-infiltration, and lighting. Owner also expanded the parking area. Centrally located, minutes off I-91, Route 9 and Route 372. Cromwell is halfway between Hartford and New Haven. Restaurants and shopping are convenient for employees.