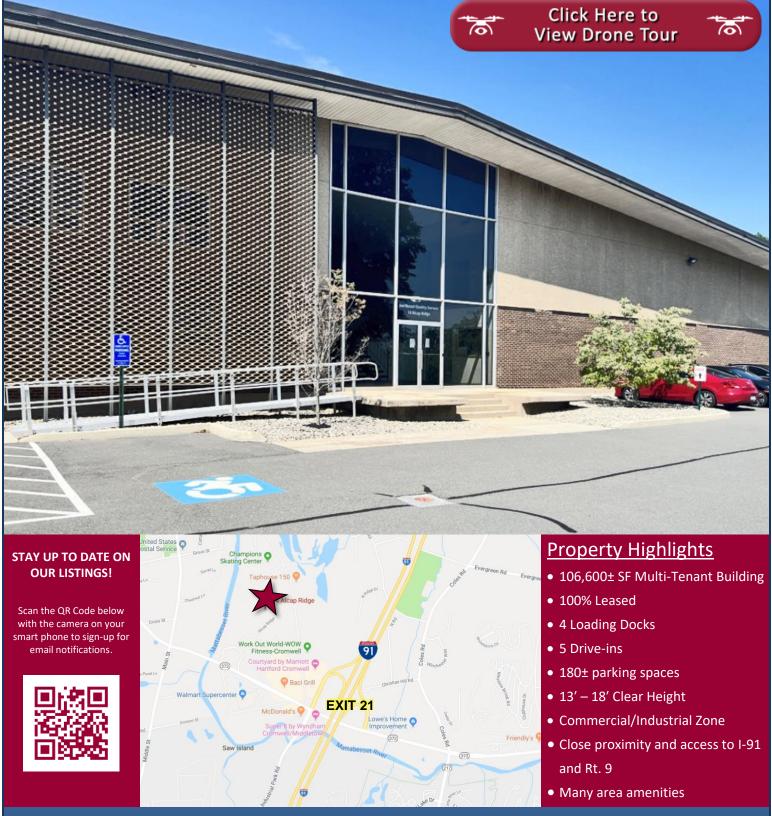

### Property Highlights

- 106,600± SF Building
- 100% Leased
- 4 Loading Docks
- 5 Drive-in Doors
- Clear Height: 13' 18'
- 185 parking spaces
- Commercial/Industrial Zone
- I-91 and Rt. 9 access
- Many area amenities
- Shopping
- Banking
- Dining