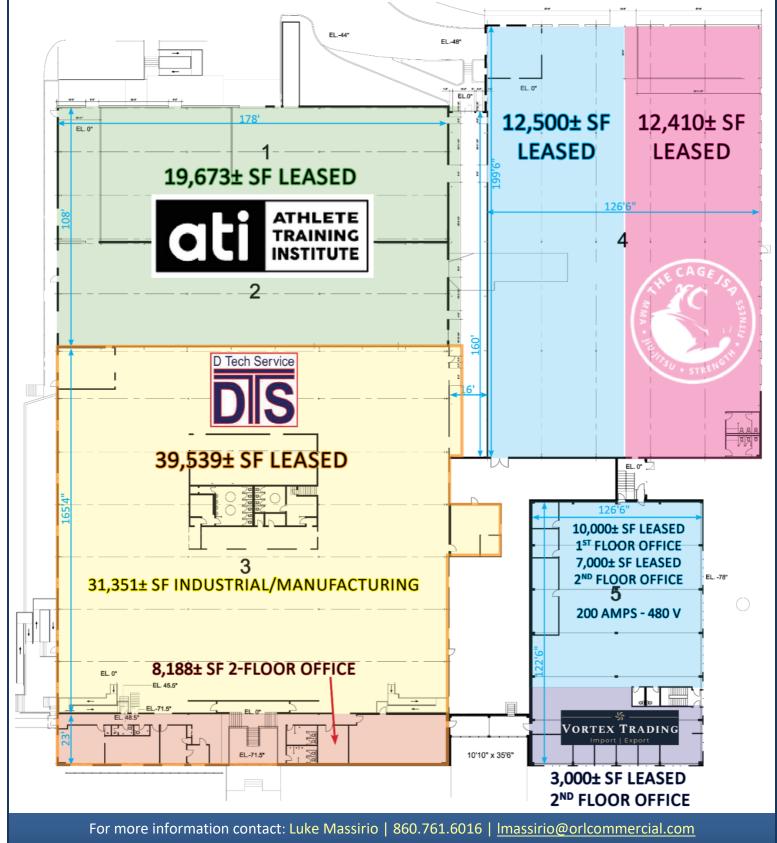

### FOR SALE | 100% LEASED 106,600± SF INDUSTRIAL BUILDING

14 Alcap Ridge, Cromwell, CT 06416 SALE PRICE: \$5,295,000 COMMERCIAL Ranked in Top 50 Commercial Firms in U.S.

For more information contact: Luke Massirio | 860.761.6016 | Imassirio@orlcommercial.com

### FOR SALE | 100% LEASED 106,600± SF INDUSTRIAL BUILDING

#### 14 Alcap Ridge, Cromwell, CT 06416 SALE PRICE: \$5,295,000

#### **BUILDING INFORMATION**

GROSS BLD. AREA 106,600± SF NUMBER OF FLOORS 1 in Manfacturing | 2 in Office CLEAR HEIGHT 13' - 18' **DRIVE-IN DOORS 5** LOADING DOCKS 4 CONSTRUCTION Masonry & Metal ROOF TYPE Flat. Metal YEAR BUILT 1988, renovated 2012

#### **MECHANICAL EQUIPMENT**

AIR CONDITIONING A/C in office and 39,539 SF TYPE OF HEAT Gas SPRINKLERED Wet ELECTRIC SERVICE 3000 amps, 3 phase

> AREA RETAIL Burger King, McDonald's, CVS, Walmart, Lowes, Banks, Hotels

#### SITE INFORMATION

SITE AREA 6.40 Acres ZONING Commercial / Industrial PARKING 185± Spaces SIGNAGE On-Door VISIBILITY Excellent on Alcap Ridge HWY.ACCESS I-91, Exit 21

### Property Highlights

- 106,600± SF Building
- 100% Leased
- 4 Loading Docks
- 5 Drive-in Doors
- Clear Height: 13' 18'
- 185 parking spaces
- Commercial/Industrial Zone
- I-91 and Rt. 9 access
- Many area amenities
- Shopping
- Banking
- Dining