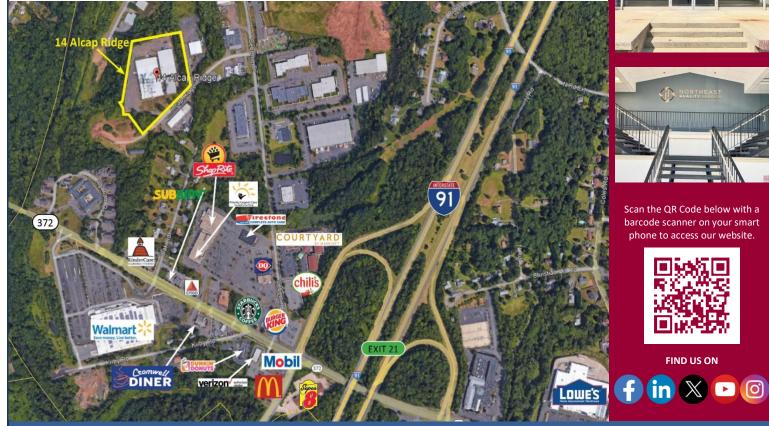

DIRECTIONS From Hartford, Take I-91 South to Exit 21. Turn Right onto Rt. 372 W/ Berlin Road. Turn Right on Sebethe Drive. Turn left on Alcap Ridge.

For more information contact: Luke Massirio | 860.761.6016 | Imassirio@orlcommercial.com