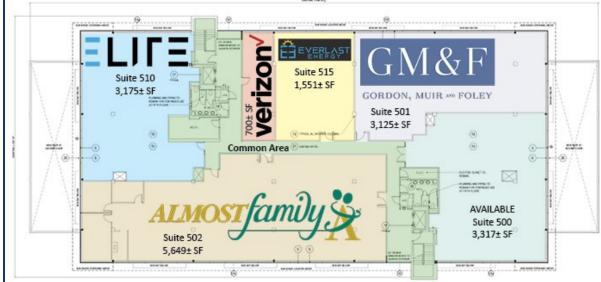

### **BUILDING INFORMATION**

| GROSS BLD. AREA     | 55,547± SF                       |
|---------------------|----------------------------------|
| AVAILABLE AREA      | 3 <sup>rd</sup> FI: 16,801± SF   |
|                     | 4 <sup>th</sup> FI: 16,801± SF   |
|                     | 5 <sup>th</sup> Fl: 3,317± SF    |
| MAX CONTIGUOUS AREA | 36,919± SF                       |
| WILL SUBDIVIDE TO   | 3,317± SF                        |
| OCCUPANCY LEVEL     | 34%                              |
| NUMBER OF FLOORS    | 5 (2 LLs Parking & 3 ULs Office) |
| FLOOR PLATE         | 16,801± SF                       |
| CONSTRUCTION        | Masonry / Brick                  |
| ROOF TYPE           | Flat, Tar & Gravel               |
| YEAR BUILT          | 1984   To be fully renovated in  |
|                     | 2024                             |
|                     |                                  |

### **MECHANICAL EQUIPMENT**

AIR CONDITIONING Central Air TYPE OF HEAT Gas. Hot Water SPRINKLERED 100% ELEVATOR(S) 2

**OTHER TENANTS** Almost Family, GM&F, Elite, Everlast Energy, Wendy's, Verizon

AREA RETAIL Shell, Mobil, Wood N' Tap, D'Angelos, Walmart, KFC

### Fifth Floor: 3,317± SF Available