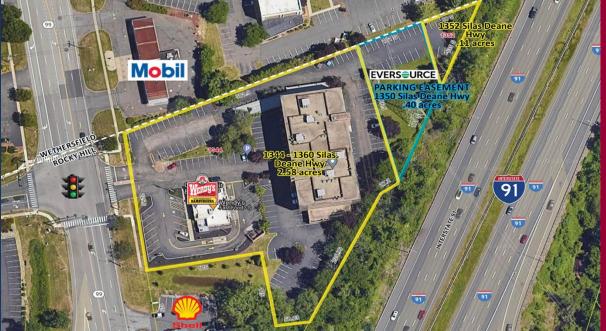

### **BUILDING INFORMATION**

| GROSS BLD. AREA     | 55,547± SF                       |
|---------------------|----------------------------------|
| AVAILABLE AREA      | 3 <sup>rd</sup> FI: 16,801± SF   |
|                     | 4 <sup>th</sup> FI: 16,801± SF   |
|                     | 5 <sup>th</sup> Fl: 3,317± SF    |
| MAX CONTIGUOUS AREA | 36,919± SF                       |
| WILL SUBDIVIDE TO   | 3,317± SF                        |
| OCCUPANCY LEVEL     | 34%                              |
| NUMBER OF FLOORS    | 5 (2 LLs Parking & 3 ULs Office) |
| FLOOR PLATE         | 16,801± SF                       |
| CONSTRUCTION        | Masonry / Brick                  |
| ROOF TYPE           | Flat, Tar & Gravel               |
| YEAR BUILT          | 1984   To be fully renovated in  |
|                     | 2024                             |
|                     |                                  |

Scan the OR Code below with a barcode scanner on your smart phone to access our website.

**FIND US ON** 

SITE INFORMATION

SITE AREA 2.69 acres

SIGNAGE Directory

HWY.ACCESS I-91, Exit 24

SEWER City

WATER City

MAINTENANCE 
Tenant 
Landlord

ZONING O

UTILITIES

**EXPENSES** 

TAXES

2024 MILL RATE 29.17

ASSESSMENT \$2,800,000

TAXES \$81,676