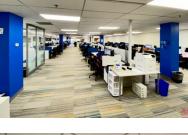

### **Property Highlights**

- 55,547± RSF Office Building
- o 3 Upper Levels: Office Space
- $\,\circ\,$  2 Lower Levels: Structured Parking
- Available Spaces for Lease
- 3<sup>rd</sup> Floor: 16,801± SF (Full Floor)
- 4<sup>th</sup> Floor: 16,801± SF (Full Floor)
- o 5<sup>th</sup> Floor: 3,317± SF
- 2.69 acres in the O Zone
- Building to be fully renovated in 2024
- Immediately off I-91 Exit 24
- Visible from I-91
- Fully Sprinklered
- 2 Elevators
- Wendy's Ground Lease
- Verizon Cell Tower

### **Property Highlights**

- 55,547± RSF Office Building
- 3 Upper Levels: Office Space
- 2 Lower Levels: Structured Parking
- Available Spaces for Lease o 3<sup>rd</sup> Floor: 16,801± SF (Full Fl)
- 4<sup>th</sup> Floor: 16,801± SF (Full Fl)
- 5<sup>th</sup> Floor: 3,317± SF
- 2.69 acres in the O Zone
- Building to be fully renovated in 2024
- Immediately off I-91 Exit 24
- Visible from I-91
- Fully Sprinklered
- 2 Elevators
- Wendy's Ground Lease
- Verizon Cell Tower
- Many area amenities
- Shopping
- Banking
- Dining

## 1344-1360 Silas Deane Highway, Rocky Hill, CT 06067 LEASE RATE: \$18.00/SF GROSS | SALE PRICE: \$6,500,000

- 55,547± RSF Office Building

   3 Upper Levels: Office Space
  - 2 Lower Levels: Structured Parking
- Available Spaces for Lease o 3<sup>rd</sup> Floor: 16,801± SF (Full Fl)
- 4<sup>th</sup> Floor: 16,801± SF (Full Fl)
- 5<sup>th</sup> Floor: 3,317± SF
- 2.69 acres in the O Zone
- Building to be fully renovated in 2024
- Immediately off I-91 Exit 24
- Visible from I-91
- Fully Sprinklered
- 2 Elevators
- Wendy's Ground Lease
- Verizon Cell Tower
- Many area amenities
- Shopping
- Banking
- Dining