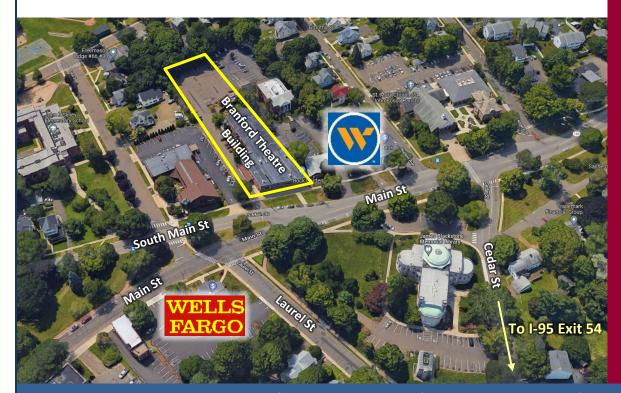

# FOR LEASE | 1,000± SF & 700± SF 2<sup>nd</sup> FLOOR OFFICE SPACE BRANFORD THEATRE BUILDING | MAIN STREET, BRANFORD

17-29 South Main Street, Branford, CT 06405 LEASE RATE: \$21.00/SF GROSS + Janitorial

DIRECTIONS I-95 to Exit 54 to Cedar Street to South Main Street

For more information contact: Will Braun | 203-804-6001 (Cell) | 203-643-1008 (Office) | wbraun@orlcommercial.com

O,R&L Commercial Integrated Real Estate Services | www.orlcommercial.com