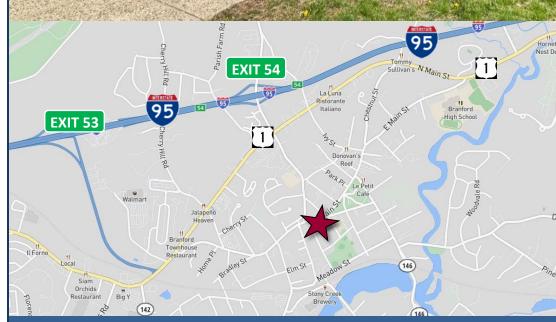

### SITE INFORMATION

SITE AREA 1.28± SF ZONING BR PARKING 2.96/1,000 VISIBILITY Excellent HWY ACCESS I-95 Exit 53 & 54

> UTILITIES SEWER Public Connected WATER Public Connected GAS Yes

**COMMENTS** O,R&L Commercial is pleased to present 1,000± SF & 700± SF of 2<sup>nd</sup> floor office space with elevator access located in the Branford Theatre Building on Main Street. The property is located in Branford's quaint downtown area, walking distance to the town green, Blackstone Library, many shops, restaurants and café's and is easily accessible from I-95.

DIRECTIONS I-95 to Exit 54 to Cedar Street to South Main Street

For more information contact: Will Braun | 203-804-6001 (Cell) | 203-643-1008 (Office) | wbraun@orlcommercial.com

O,R&L Commercial Integrated Real Estate Services | www.orlcommercial.com