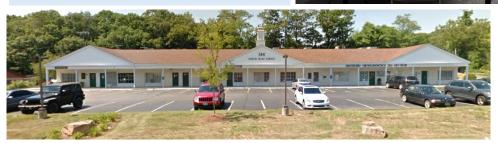

# FOR SUBLEASE

144 NORTH MAIN STREET, BRANFORD, CT 06405 2,532± SF OFFICE / MEDICAL CONDO

### 144 North Main Street, Branford, CT 06405 2,532± SF OFFICE / MEDICAL CONDO

#### SITE INFORMATION

SITE AREA: Condominium / Land in Common ZONING: BL – Local Business PARKING: 60 Spaces, Open SIGNAGE: Building VISIBILITY/FRONTAGE: Excellent, 266 Feet HWY ACCESS: I-95, Exit 54 – Cedar Street TRAFFIC COUNT: 13,300±

**O,R&L Commercial** is pleased to offer a 2,532± SF professional Office / Medical condo available for Sublease located at the corner of Route 1's North Main Street and North Ivy Street. The space consists of a waiting area / reception area, multiple private offices and a conference room. The property offers plenty of off-street parking and convenient access to I-95 at Exit 54 (Cedar Street Exit)