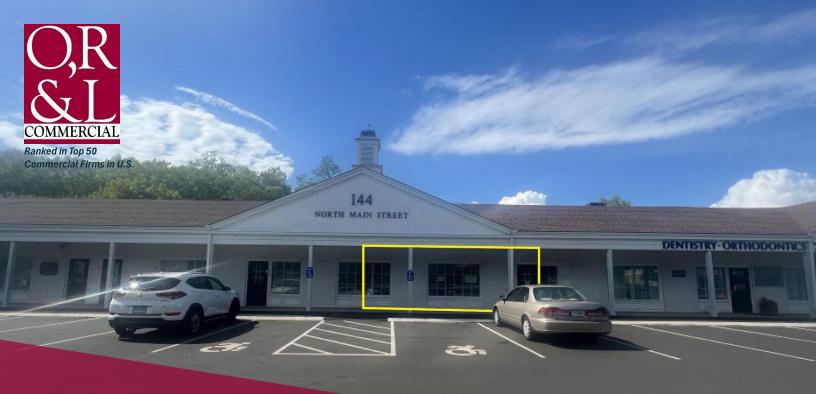

# FOR SUBLEASE

144 NORTH MAIN STREET, BRANFORD, CT 06405 2,532± SF OFFICE / MEDICAL CONDO

## HIGHLIGHTS

- Professional Office / Medical Condo for Sublease
- 2,532± SF Available
- Multiple Offices & Waiting Area
- Route 1 Location
- Great Access to Highway at Exit 54 (Cedar Street Exit)

CONTACT Toby Brimberg Office: 203-488-1555 Cell: 203-640-5575 Email: tbrimberg@orlcommercial.com

**O,R&L Commercial** is pleased to offer a 2,532± SF professional Office / Medical condo available for Sublease located at the corner of Route 1's North Main Street and North Ivy Street. The space consists of a waiting area / reception area, multiple private offices and a conference room. The property offers plenty of off-street parking and convenient access to I-95 at Exit 54 (Cedar Street Exit)