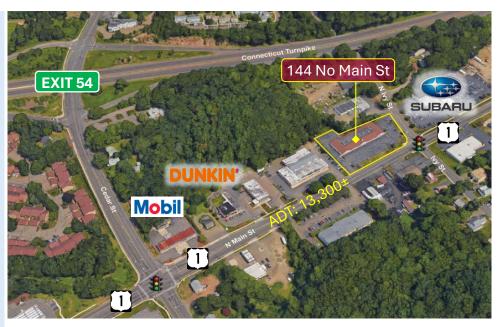

#### SITE INFORMATION

SITE AREA: Condominium / Land in Common ZONING: BL – Local Business PARKING: 60 Spaces, Open SIGNAGE: Building VISIBILITY/FRONTAGE: Excellent, 266 Feet HWY ACCESS: I-95, Exit 54 – Cedar Street TRAFFIC COUNT: 13,300±

**O,R&L Commercial** is pleased to offer a 2,532± SF professional Office / Medical condo available for Sublease located at the corner of Route 1's North Main Street and North Ivy Street. The space consists of a waiting area / reception area, multiple private offices and a conference room. The property offers plenty of off-street parking and convenient access to I-95 at Exit 54 (Cedar Street Exit)