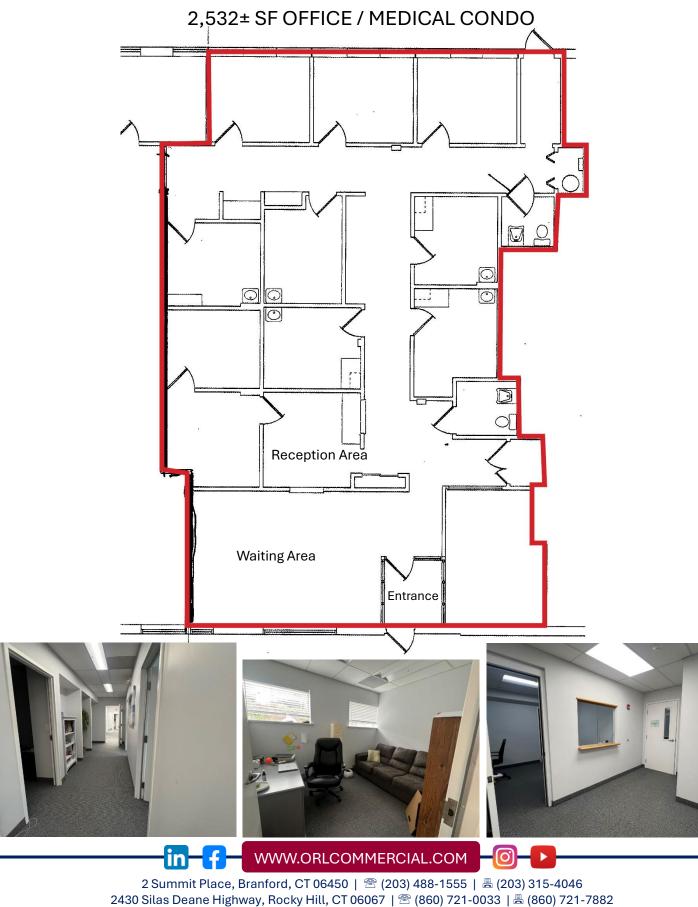

# FOR SUBLEASE

144 NORTH MAIN STREET, BRANFORD, CT 06405 2,532± SF OFFICE / MEDICAL CONDO

### 144 North Main Street, Branford, CT 06405 2,532± SF OFFICE / MEDICAL CONDO

**O,R&L Commercial** is pleased to offer a 2,532± SF professional Office / Medical condo available for Sublease located at the corner of Route 1's North Main Street and North Ivy Street. The space consists of a waiting area / reception area, multiple private offices and a conference room. The property offers plenty of off-street parking and convenient access to I-95 at Exit 54 (Cedar Street Exit)