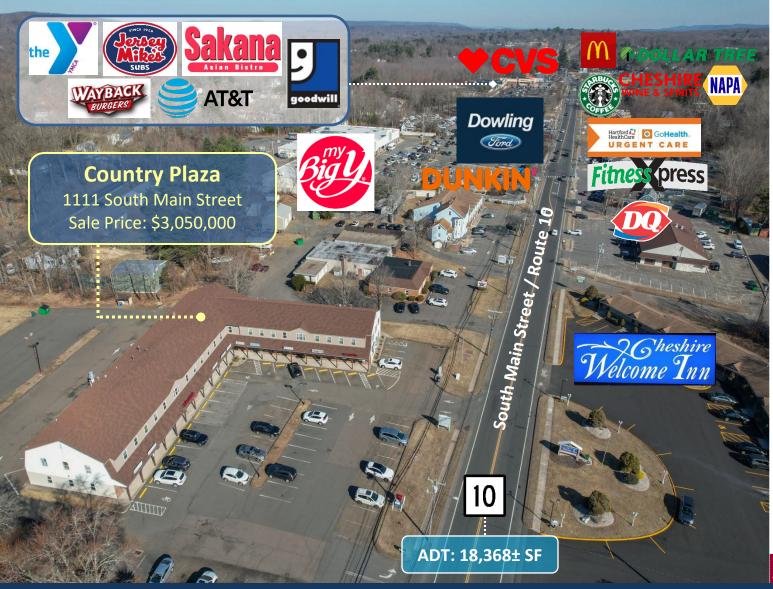

## INVESTMENT OPPORTUNITY

Country Plaza – 1111 South Main Street, Cheshire, CT

26,000± SF Retail / Office Neighborhood Center Located on 2.07± Acres

Country Plaza in Cheshire, CT located at 1111 South Main Street is a 26,000± SF Neighborhood Retail / Office Center on 2.07± acres. The property presents an exceptional investment opportunity in the sought-after commercial corridor on Cheshire, CT's Route 10. Offering a stable tenant mix and high visibility make it a compelling asset for investors seeking long-term income growth and value. Situated on South Main Street / Route 10, the property benefits from excellent frontage, visibility and easy accessibility.

## PROPERTY HIGHLIGHTS

- 26,000± SF Retail/Office Neighborhood Center
- Income Growth Potential
- 2-Story Building with Elevator
- Route 10 Location
- Located on 2.07± Acres
- Frontage: 260 Feet
- Average Daily Traffic (ADT): 18,368±
- C-2 Zone
- Ample Open Parking
- Signed Confidentiality Agreement is Needed to Receive Financial Information

Country Plaza 1111 South Main Street Cheshire, Connecticut 06410

26,000± SF Retail / Office Neighborhood Center

**Total Acreage: 2.07± Acres** 

SALE PRICE: \$3,050,000

For more information contact:

**Toby Brimberg** 