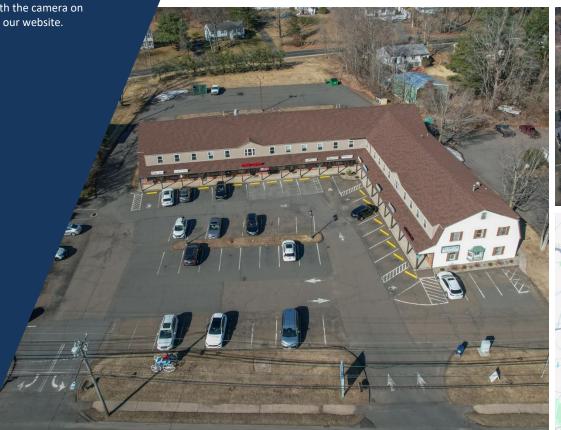

## INVESTMENT OPPORTUNITY

Country Plaza – 1111 South Main Street, Cheshire, CT

26,000± SF Retail / Office Neighborhood Center Located on 2.07± Acres

Country Plaza in Cheshire, CT located at 1111 South Main Street is a 26,000± SF Neighborhood Retail / Office Center on 2.07± acres. The property presents an exceptional investment opportunity in the sought-after commercial corridor on Cheshire, CT's Route 10. Offering a stable tenant mix and high visibility make it a compelling asset for investors seeking long-term income growth and value. Situated on South Main Street / Route 10, the property benefits from excellent frontage, visibility and easy accessibility.

## PROPERTY HIGHLIGHTS

- 26,000± SF Retail/Office Neighborhood Center
- Income Growth Potential
- 2-Story Building with Elevator
- Route 10 Location
- Located on 2.07± Acres
- Frontage: 260 Feet
- Average Daily Traffic (ADT): 18,368±
- C-2 Zone
- Ample Open Parking
- Signed Confidentiality Agreement is Needed to Receive Financial Information