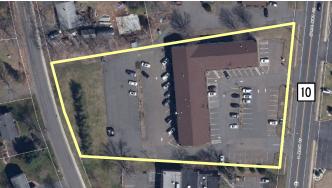

## INVESTMENT OPPORTUNITY

Country Plaza – 1111 South Main Street, Cheshire, CT

26,000± SF Retail / Office Neighborhood Center Located on 2.07± Acres

Country Plaza in Cheshire, CT located at 1111 South Main Street is a 26,000± SF Neighborhood Retail / Office Center on 2.07± acres. The property presents an exceptional investment opportunity in the sought-after commercial corridor on Cheshire, CT's Route 10. Offering a stable tenant mix and high visibility make it a compelling asset for investors seeking long-term income growth and value. Situated on South Main Street / Route 10, the property benefits from excellent frontage, visibility and easy accessibility.

## PROPERTY HIGHLIGHTS

- 26,000± SF Retail/Office Neighborhood Center
- Income Growth Potential
- 2-Story Building with Elevator
- Route 10 Location
- Located on 2.07± Acres
- Frontage: 260 Feet
- Average Daily Traffic (ADT): 18,368±
- C-2 Zone
- Ample Open Parking
- Signed Confidentiality Agreement is Needed to Receive Financial Information