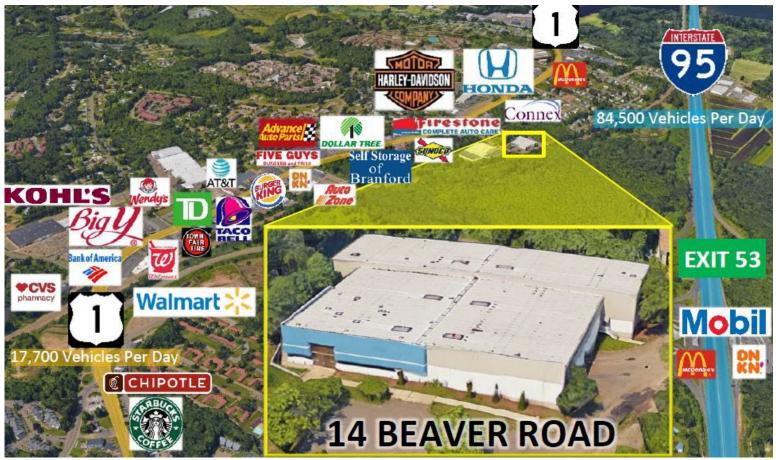

# FOR SALE OR LEASE

14 BEAVER ROAD, BRANFORD, CT 06405 26,362± SF INDUSTRIAL BUILDING ON 8 ACRES IN IG-2 ZONE

#### SITE INFORMATION

SITE AREA: 8 Acres ZONING: IG-2 PARKING: 16 Surface Spaces SIGNAGE: On Building HWY ACCESS: I-95 TRAFFIC COUNT: 17,700± on Route 1