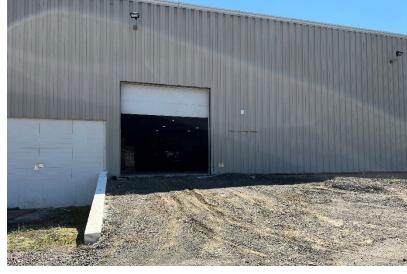

# FOR SALE OR LEASE

14 BEAVER ROAD, BRANFORD, CT 06405 26,362± SF INDUSTRIAL BUILDING ON 8 ACRES IN IG-2 ZONE

## SALE PRICE \$2,800,000 | LEASE RATE \$7.25/SF NNN FOR SALE/LEASE 14 Beaver Road, Branford, CT 06405 26,362± SF Industrial Building

**O,R&L Commercial** is pleased to present a 26,362± SF Industrial Warehouse / Distribution / Manufacturing building available for Sale or Lease on 8 acres. The building offers 2 dock doors, 1 overhead door, 18'6" to 23'6" ceiling heights, heavy power, an updated HVAC system, and a newly wired 3,780± SF air conditioned office.

#### **BUILDING INFORMATION**

GROSS BLDG AREA: 26,362± SF AVAILABLE AREA/OCCUPANCY: 26,362± SF MAX CONTIGUOUS SF: 26,362± SF # OF FLOORS: 1 Story SPACE BREAKDOWN: 22,582± SF WH | 3,780± SF Office LOADING DOCKS: 2 Docks DRIVE-INS: 1 Drive-in CLEAR HEIGHT: 18'6" - 23'6" CONSTRUCTION | ROOF TYPE: Metal YEAR BUILT: 1985