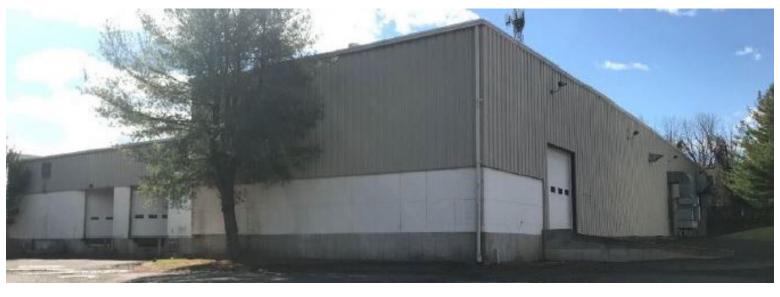

# FOR SALE OR LEASE

14 BEAVER ROAD, BRANFORD, CT 06405 26,362± SF INDUSTRIAL BUILDING ON 8 ACRES IN IG-2 ZONE

## SALE PRICE \$2,800,000 | LEASE RATE \$7.25/SF NNN FOR SALE/LEASE 14 Beaver Road, Branford, CT 06405 26,362± SF Industrial Building

**O,R&L Commercial** is pleased to present a 26,362± SF Industrial Warehouse / Distribution / Manufacturing building available for Sale or Lease on 8 acres. The building offers 2 dock doors, 1 overhead door, 18'6" to 23'6" ceiling heights, heavy power, an updated HVAC system, and a newly wired 3,780± SF air conditioned office.