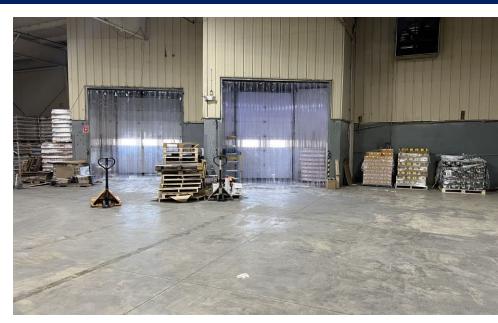

## SALE PRICE \$2,800,000 | LEASE RATE \$7.25/SF NNN FOR SALE/LEASE 14 Beaver Road, Branford, CT 06405 26,362± SF Industrial Building

**O,R&L Commercial** is pleased to present a 26,362± SF Industrial Warehouse / Distribution / Manufacturing building available for Sale or Lease on 8 acres. The building offers 2 dock doors, 1 overhead door, 18'6" to 23'6" ceiling heights, heavy power, an updated HVAC system, and a newly wired 3,780± SF air conditioned office.

#### **BUILDING INFORMATION**

GROSS BLDG AREA: 26,362± SF AVAILABLE AREA/OCCUPANCY: 26,362± SF MAX CONTIGUOUS SF: 26,362± SF # OF FLOORS: 1 Story SPACE BREAKDOWN: 22,582± SF WH | 3,780± SF Office LOADING DOCKS: 2 Docks DRIVE-INS: 1 Drive-in CLEAR HEIGHT: 18'6" - 23'6" CONSTRUCTION | ROOF TYPE: Metal YEAR BUILT: 1985