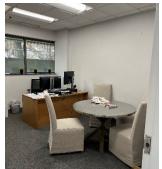

## SALE PRICE \$2,800,000 | LEASE RATE \$7.25/SF NNN FOR SALE/LEASE 14 Beaver Road, Branford, CT 06405 26,362± SF Industrial Building

**O,R&L Commercial** is pleased to present a 26,362± SF Industrial Warehouse / Distribution / Manufacturing building available for Sale or Lease on 8 acres. The building offers 2 dock doors, 1 overhead door, 18'6" to 23'6" ceiling heights, heavy power, an updated HVAC system, and a newly wired 3,780± SF air conditioned office.

#### **BUILDING INFORMATION**

GROSS BLDG AREA: 26,362± SF AVAILABLE AREA/OCCUPANCY: 26,362± SF MAX CONTIGUOUS SF: 26,362± SF # OF FLOORS: 1 Story SPACE BREAKDOWN: 22,582± SF WH | 3,780± SF Office LOADING DOCKS: 2 Docks DRIVE-INS: 1 Drive-in CLEAR HEIGHT: 18'6" - 23'6" CONSTRUCTION | ROOF TYPE: Metal YEAR BUILT: 1985