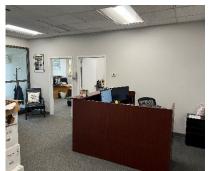

## SALE PRICE \$2,800,000 | LEASE RATE \$7.25/SF NNN FOR SALE/LEASE 14 Beaver Road, Branford, CT 06405 26,362± SF Industrial Building

**O,R&L Commercial** is pleased to present a 26,362± SF Industrial Warehouse / Distribution / Manufacturing building available for Sale or Lease on 8 acres. The building offers 2 dock doors, 1 overhead door, 18'6" to 23'6" ceiling heights, heavy power, an updated HVAC system, and a newly wired 3,780± SF air conditioned office.

#### **BUILDING INFORMATION**

GROSS BLDG AREA: 26,362± SF AVAILABLE AREA/OCCUPANCY: 26,362± SF MAX CONTIGUOUS SF: 26,362± SF # OF FLOORS: 1 Story SPACE BREAKDOWN: 22,582± SF WH | 3,780± SF Office LOADING DOCKS: 2 Docks DRIVE-INS: 1 Drive-in CLEAR HEIGHT: 18'6" - 23'6" CONSTRUCTION | ROOF TYPE: Metal YEAR BUILT: 1985