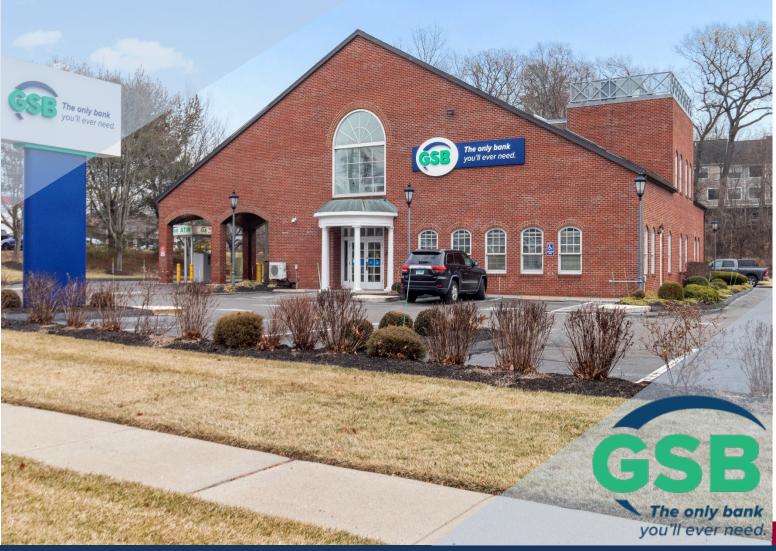

## SALE / PARTIAL LEASEBACK OPPORTUNITY

61 North Main Street

Branford, Connecticut 06405

6,197± SF Bank / Office Building

**61 North Main Street in Branford, CT** is a 6,197± SF 2-Story, Bank / Office Building located on 0.95± acres. Situated along bustling North Main Street, a section of Branford's Route 1, this property combines strategic location, excellent visibility and versatile leasing potential in one of the shoreline's most sought-after commercial real estate markets.

With the anchor tenant, **Guilford Savings Bank (GSB)** occupying 2,552± SF on the first floor, this offering is a rare Sale / Partial Leaseback opportunity.

## **PROPERTY HIGHLIGHTS**

Leasing Opportunities consist of:

**First Floor:** 1,801± RSF of premium retail or office space, ideal for complimentary businesses seeking a high-traffic, high visibility location.

**Second Floor:** 1,790± RSF of versatile office or professional space, perfect for service-based businesses or boutique firms looking to establish themselves in Branford's thriving business community.