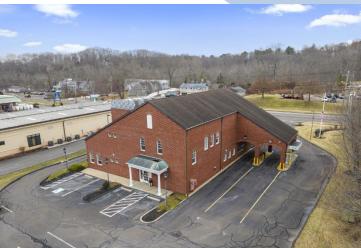

## SALE / PARTIAL LEASEBACK OPPORTUNITY

61 North Main Street

Branford, Connecticut 06405

6,197± SF Bank / Office Building

**61 North Main Street in Branford, CT** is a 6,197± SF 2-Story, Bank / Office Building located on 0.95± acres. Situated along bustling North Main Street, a section of Branford's Route 1, this property combines strategic location, excellent visibility and versatile leasing potential in one of the shoreline's most sought-after commercial real estate markets.