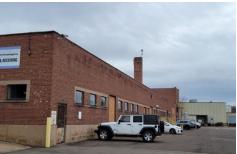

#### **BUILDING INFORMATION:**

GROSS BLD. AREA 119,775± SF AVAILABLE AREA 66,409±SF **NUMBER OF FLOORS** 2 **SPACE BREAKDOWN** 

Warehouse: 14,723 SF Manufacturing: 37,953 SF

Office: 13,734 SF 1st Floor including Cafeteria Office: 10,824 SF of additional office space

#### SITE INFORMATION:

SITE AREA 8 Acres **ZONING M-3** 

**PARKING** Ample

**SIGNAGE** On Building

**VISIBILITY** Good

FRONTAGE 1,597' on Gracey Ave HWY ACCESS 1-691, 1-91, 1-84