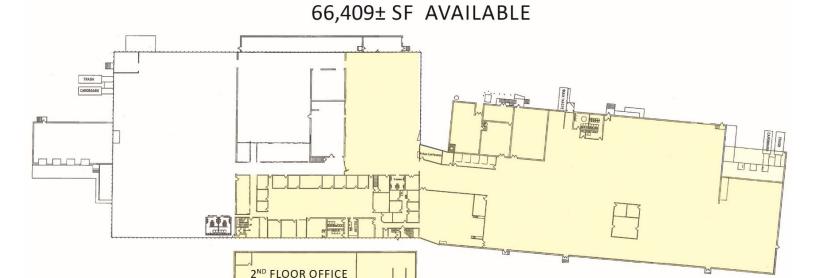

## 66,409± SF BREAKDOWN

GRACEY AVE.

WWW.ORLCOMMERCIAL.COM

#### **BUILDING INFORMATION:**

GROSS BLD. AREA 119,775± SF AVAILABLE AREA 66,409±SF **NUMBER OF FLOORS** 2 **SPACE BREAKDOWN** 

Warehouse: 14,723 SF Manufacturing: 37,953 SF

Office: 13,734 SF 1st Floor including Cafeteria Office: 10,824 SF of additional office space