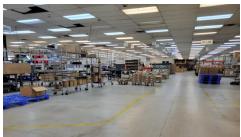

### **HIGHLIGHTS**

- Large manufacturing space
- Nicely built out office space
- Multiple loading docks
- Easy access to I-84 via I-691, and I-91
- Low Triple Net Expenses
- 100% A/C

#### **BUILDING INFORMATION:**

GROSS BLD. AREA 119,775± SF AVAILABLE AREA 66,409±SF **NUMBER OF FLOORS** 2 **SPACE BREAKDOWN** 

Warehouse: 14,723 SF Manufacturing: 37,953 SF

Office: 13,734 SF 1st Floor including Cafeteria Office: 10,824 SF of additional office space