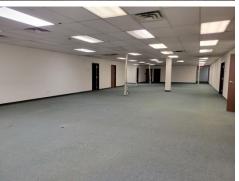

#### **BUILDING INFORMATION:**

GROSS BLD. AREA 119,775± SF AVAILABLE AREA 66,409±SF **NUMBER OF FLOORS** 2 **SPACE BREAKDOWN** 

Warehouse: 14,723 SF Manufacturing: 37,953 SF

Office: 13,734 SF 1st Floor including Cafeteria Office: 10,824 SF of additional office space

available on the 2<sup>nd</sup> floor

**LOADING DOCKS** 3 (10'x10' include levelers)

**DRIVE-IN DOORS** 1 (10'x10') CLEAR HEIGHT 12'-18' ROOF TYPE Flat, Rubber **YEAR BUILT 1953** 