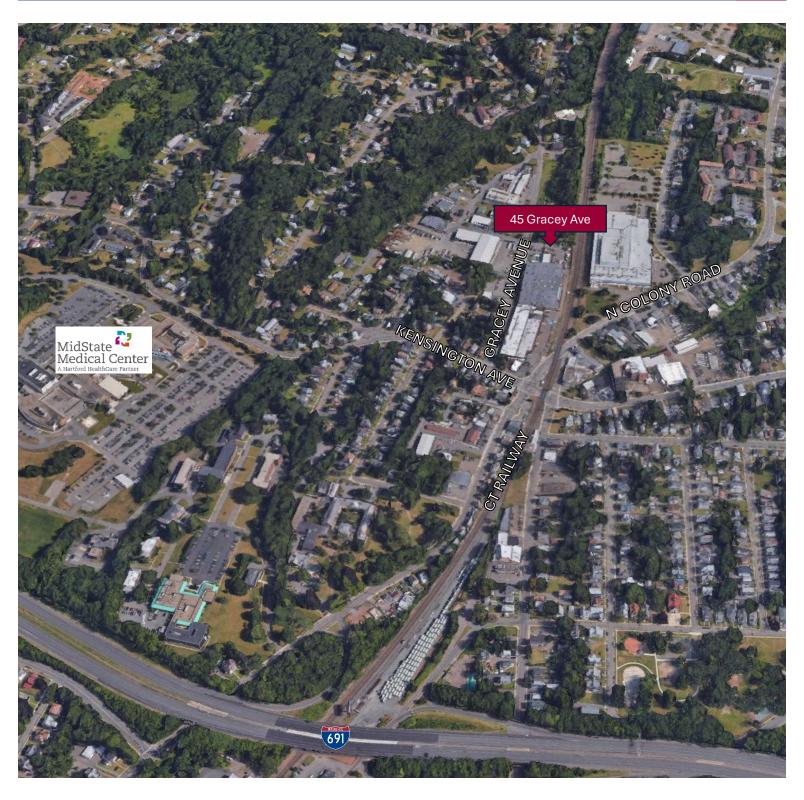

# \$7/SF NNN

### **HIGHLIGHTS**

- Large manufacturing space
- Nicely built out office space
- Multiple loading docks
- Easy access to I-84 via I-691, and I-91
- Low Triple Net Expenses
- 100% A/C

#### CONTACT

Mark Berkowitz Cell: (860) 874-8421 Office: (860) 761-6009

mberkowitz@orlcommercial.com

WWW.ORLCOMMERCIAL.COM

## 66,409± SF BREAKDOWN

GRACEY AVE.

WWW.ORLCOMMERCIAL.COM

#### **BUILDING INFORMATION:**

GROSS BLD. AREA 119,775± SF AVAILABLE AREA 66,409±SF **NUMBER OF FLOORS** 2 **SPACE BREAKDOWN** 

Warehouse: 14,723 SF Manufacturing: 37,953 SF

Office: 13,734 SF 1st Floor including Cafeteria Office: 10,824 SF of additional office space

available on the 2<sup>nd</sup> floor

**LOADING DOCKS** 3 (10'x10' include levelers)

**DRIVE-IN DOORS** 1 (10'x10') CLEAR HEIGHT 12'-18' ROOF TYPE Flat, Rubber **YEAR BUILT 1953** 

#### **MECHANICAL EQUIPMENT:**

**AIR CONDITIONING 100% A/C** 

**HEAT** Gas

**SPRINKLERED** 100% Wet Sprinkler System **ELECTRIC** 277/480V, 3 phase, 3200 AMPS

**GENERATOR** Generac 20KW

#### SITE INFORMATION:

SITE AREA 8 Acres **ZONING M-3** 

**PARKING** Ample

**SIGNAGE** On Building

**VISIBILITY** Good

FRONTAGE 1,597' on Gracey Ave HWY ACCESS 1-691, 1-91, 1-84

#### **UTILITIES:**

**SEWER/WATER** City **GAS** Natural Gas

#### TAXES:

**ASSESSMENT** \$1,164,450

**MILL RATE 32.02** 

**TAXES** \$44,843 (\$0.37/SF)

#### **EXPENSES:**

☑ Tenant □ Landlord **RE TAXES** ☑ Tenant □ Landlord UTILITIES ☑ Tenant □ Landlord **INSURANCE** 

NNN EXPENSES \$1.47±

**CONTACT:** Mark Berkowitz Cell: (860) 874-8421 | Office: (860) 761-6009