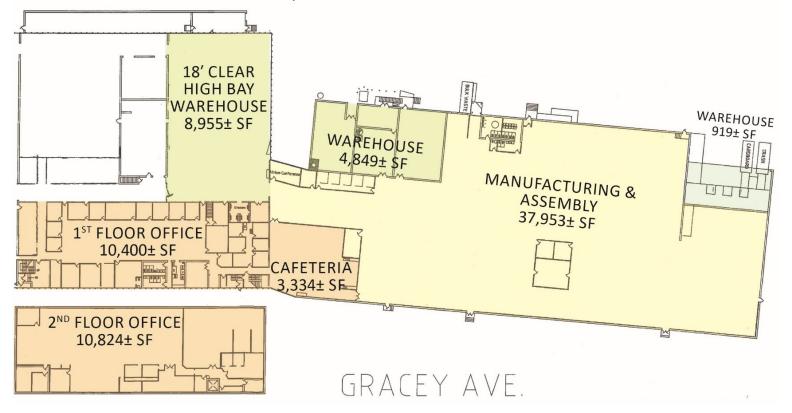

## 66,409± SF BREAKDOWN

GRACEY AVE.

WWW.ORLCOMMERCIAL.COM

#### **BUILDING INFORMATION:**

GROSS BLD. AREA 119,775± SF AVAILABLE AREA 66,409±SF **NUMBER OF FLOORS** 2 **SPACE BREAKDOWN** 

Warehouse: 14,723 SF Manufacturing: 37,953 SF

Office: 13,734 SF 1st Floor including Cafeteria Office: 10,824 SF of additional office space

available on the 2<sup>nd</sup> floor

**LOADING DOCKS** 3 (10'x10' include levelers)

**DRIVE-IN DOORS** 1 (10'x10') CLEAR HEIGHT 12'-18' ROOF TYPE Flat, Rubber **YEAR BUILT 1953** 