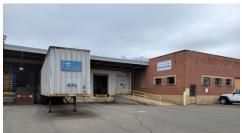

available on the 2<sup>nd</sup> floor

**LOADING DOCKS** 3 (10'x10' include levelers)

**DRIVE-IN DOORS** 1 (10'x10') CLEAR HEIGHT 12'-18' ROOF TYPE Flat, Rubber **YEAR BUILT 1953** 