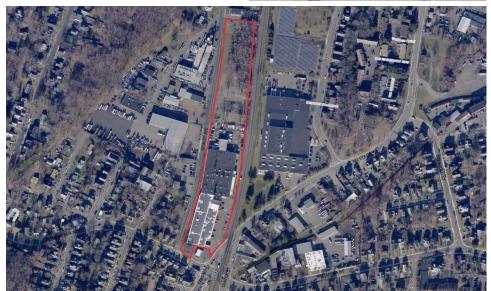

## 66,409± SF BREAKDOWN

GRACEY AVE.

WWW.ORLCOMMERCIAL.COM

#### SITE INFORMATION:

SITE AREA 8 Acres **ZONING M-3** 

**PARKING** Ample

**SIGNAGE** On Building

**VISIBILITY** Good

FRONTAGE 1,597' on Gracey Ave HWY ACCESS 1-691, 1-91, 1-84