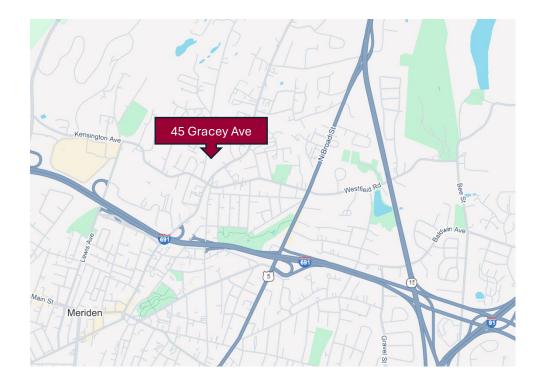

#### SITE INFORMATION:

SITE AREA 8 Acres **ZONING M-3** 

**PARKING** Ample

**SIGNAGE** On Building

**VISIBILITY** Good

FRONTAGE 1,597' on Gracey Ave HWY ACCESS 1-691, 1-91, 1-84