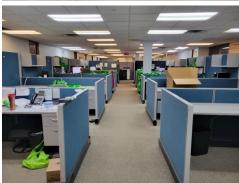

### **HIGHLIGHTS**

- Large manufacturing space
- Nicely built out office space
- Multiple loading docks
- Easy access to I-84 via I-691, and I-91
- Low Triple Net Expenses
- 100% A/C

#### **BUILDING INFORMATION:**

GROSS BLD. AREA 119,775± SF AVAILABLE AREA 66,409±SF **NUMBER OF FLOORS** 2 **SPACE BREAKDOWN** 

Warehouse: 14,723 SF Manufacturing: 37,953 SF

Office: 13,734 SF 1st Floor including Cafeteria Office: 10,824 SF of additional office space