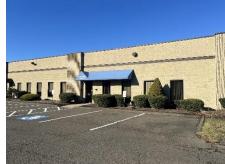

#### **BUILDING INFORMATION**

GROSS BLDG AREA 54,000± SF
AVAILABLE AREA 7,080± SF
NUMBER OF FLOORS 1
DRIVE-IN DOORS 1
CONSTRUCTION Masonry, Block
ROOF TYPE T&G / Rubber

YEAR BUILT 1986

#### **SITE INFORMATION**

SITE AREA 7.69± Acres
ZONING IG-2
PARKING Open
SIGNAGE Pylon & Building
VISIBILITY Excellent
HWY ACCESS I-95