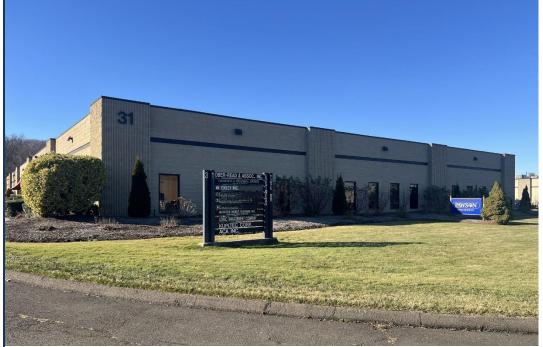

# FOR LEASE | 7,080± SF NICELY APPOINTED OFFICE SPACE

LOCATED ON BUSINESS PARK DRIVE JUST OFF ROUTE 1 / BOSTON POST RD

31 Business Park Drive, Branford, CT 06405

LEASE RATE: \$9.50/SF NNN

Ranked in Top 50 Commercial Firms in U.S.

## FOR LEASE | 7,080± SF NICELY APPOINTED OFFICE SPACE

LOCATED ON BUSINESS PARK DRIVE JUST OFF ROUTE 1 / BOSTON POST RD

31 Business Park Drive, Branford, CT 06405

LEASE RATE: \$9.50/SF NNN

Ranked in Top 50 Commercial Firms in U.S.

### **TAXES**

ASSESSMENT \$3,721,000 (2024)
MILL RATE 30.48 (2024)
TAXES \$113,416.08

\*New assessment / mill rate to be updated July 2025

**COMMENTS** O,R&L Commercial is pleased to present 7,080±SF of nicely appointed office space for Lease located at 31 Business Park Drive in Branford, CT. The space consists of a reception area, multiple offices, conference room, open office area and breakroom. The property is located in an active industrial park in close proximity to Route 1 and I-95.