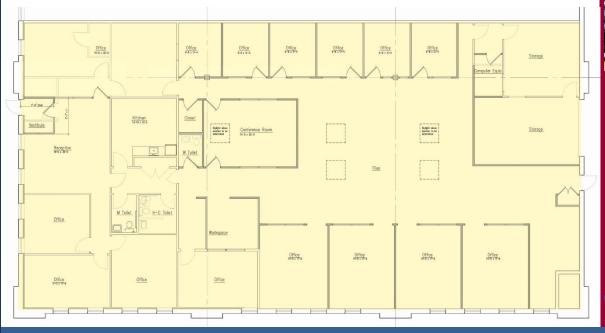

#### **BUILDING INFORMATION**

GROSS BLDG AREA 54,000± SF
AVAILABLE AREA 7,080± SF
NUMBER OF FLOORS 1
DRIVE-IN DOORS 1
CONSTRUCTION Masonry, Block
ROOF TYPE T&G / Rubber

YEAR BUILT 1986

### **TAXES**

ASSESSMENT \$3,721,000 (2024)
MILL RATE 30.48 (2024)
TAXES \$113,416.08

\*New assessment / mill rate to be updated July 2025

**COMMENTS** O,R&L Commercial is pleased to present 7,080±SF of nicely appointed office space for Lease located at 31 Business Park Drive in Branford, CT. The space consists of a reception area, multiple offices, conference room, open office area and breakroom. The property is located in an active industrial park in close proximity to Route 1 and I-95.