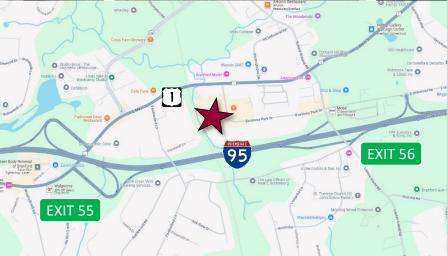

**DIRECTIONS** I-95 to Exit 55 or Exit 56 to US-1 / East Main Street to Business Park Drive