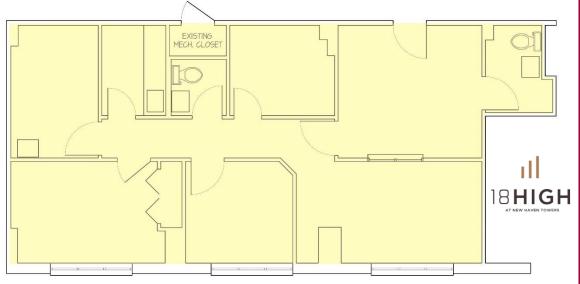

# FOR LEASE | 1,043± SF BUILT-OUT MEDICAL / OFFICE SPACE

18 HIGH AT NEW HAVEN TOWERS – 1,500 RESIDENTS IN COMPLEX

New Haven Towers, 129 York Street, New Haven, CT 06511

LEASE RATE: \$2,303/Month + Electric

### **BUILDING INFORMATION**

**MECHANICAL EQUIPMENT** 

GROSS BLDG AREA 102,024± SF RENTABLE AREA 85.592± SF

AVAILABLE AREA 1,043± SF – First Floor

NUMBER OF FLOORS 8

**CONSTRUCTION Masonry ROOF TYPE T&G Rubber** 

# **UTILITIES**

SEWER City WATER City GAS Yes

**COMMENTS** O,R&L Commercial is pleased to offer 1,043± SF of first floor Medical/Office space for Lease in New Haven Towers, a residential apartment building with over 1,500 residents located in a highly desirable downtown area of New Haven. The space is former medical office space. The office is immediately surrounded by 132 residential apartments, 10,000 SF of retail, 9,000 SF of hub amenities with basement level parking and is only a short walk to Yale University and downtown New Haven. This is an ideal location and space for a dental or other medical practice.

### FOR LEASE - 1,043± SF