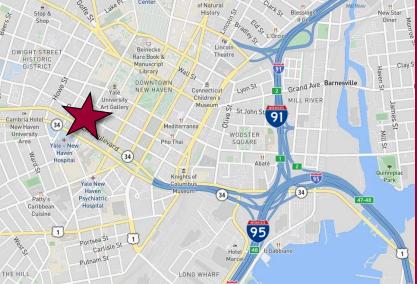

# FOR LEASE | 1,043± SF BUILT-OUT MEDICAL / OFFICE SPACE

**SITE INFORMATION** 

DIRECTIONS 1-95 to Exit 47, continue on Oak St Connector to Route 34 W to N. Frontage Rd / MLK Jr Blvd to York St