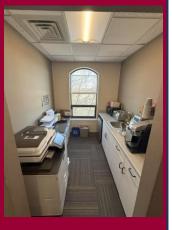

#### UTILITIES

SEWER Public Connected WATER Public Connecteed GAS Yes

**COMMENTS** O,R&L Commercial is pleased to offer 960± SF of 3<sup>rd</sup> Floor Medical / Office space for Lease at 2 Summit Place in Branford, CT. The professional office building is multi-tenanted, 3 stories with an elevator, constructed in 1986, and is in close proximity to Route 1's many amenities. The available 960 squarefoot space is already built out for medical use with features like

JANITORIAL ☑ Tenant ☐ Landlord

ZONING CP

HWY ACCESS 1-95

TRAFFIC COUNT 17,644±

**EXPENSES** 

- **Examination Rooms**
- **Private Offices**
- Reception area

**DIRECTIONS** 1-95 to Exit 53 to West Main Street / Route 1