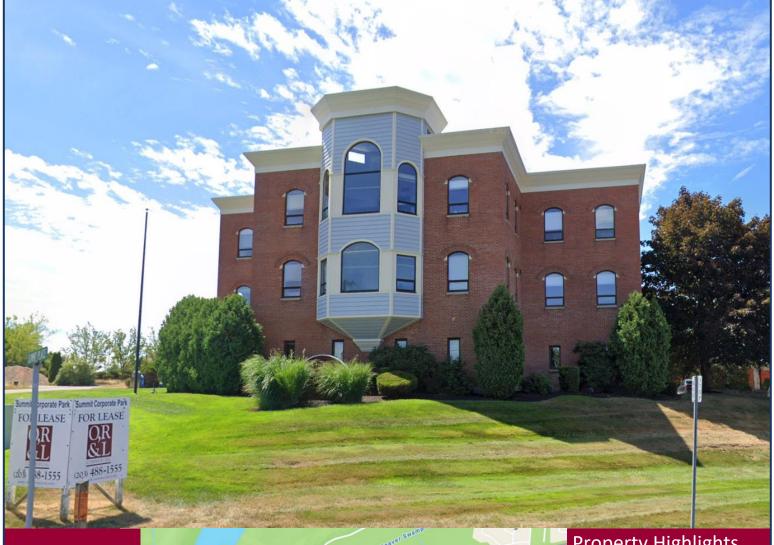

# FOR LEASE | 960± SF MEDICAL / OFFICE SPACE

2 Summit Place, BRANFORD

LEASE RATE: \$21/SF Gross + Utilities

Ranked in Top 50 Commercial Firms in U.S.

## **Property Highlights**

- Medical / Office Space
- 960± SF Available for Lease
- 3-Story Building with Elevator
- Route 1 Location
- Zoning: CP
- Easy access to I-95, Short Beach Exit 53
- Many area amenities
  - Shopping
  - Banking
  - Dining

#### **BUILDING INFORMATION**

GROSS BLDG AREA 15,648± SF AVAILABLE AREA 960± SF NUMBER OF FLOORS 3 CONSTRUCTION Brick ROOF TYPE T&G/Rubber YEAR BUILT 1986

#### UTILITIES

SEWER Public Connected WATER Public Connecteed GAS Yes

**COMMENTS** O,R&L Commercial is pleased to offer 960± SF of 3<sup>rd</sup> Floor Medical / Office space for Lease at 2 Summit Place in Branford, CT. The professional office building is multi-tenanted, 3 stories with an elevator, constructed in 1986, and is in close proximity to Route 1's many amenities. The available 960 squarefoot space is already built out for medical use with features like