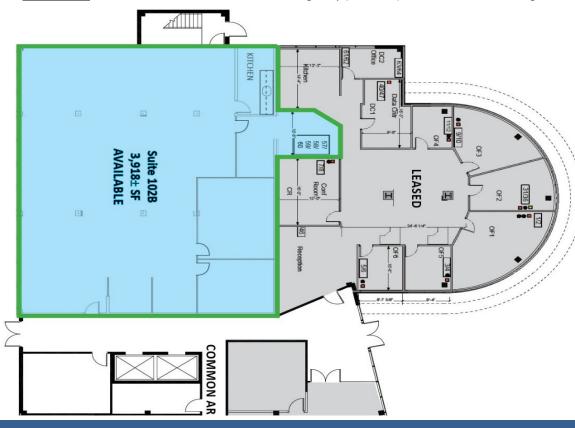

## 3,918± SF ON FIRST FLOOR

2080 Silas Deane Highway, Rocky Hill, CT 06067 LEASE RATE: \$18.50/SF Full Service Gross

Ranked in Top 50 Commercial Firms in U.S.

#### Property Highlights

- Suite 102B | 1<sup>st</sup> Fl | 3,918± SF
- 140 parking spaces

SAINT FRANCISC

- Excellent Frontage on Rt.99
- Common areas renovated
- 1<sup>st</sup> Floor space has back-up generator & is separately metered
- Fire system monitored 24/7
- 2 passenger Elevators
- Easy access to I-91, Exit 24
- Many Area Amenities

#### **BUILDING INFORMATION**

| GROSS BLD. AREA     | 43,465± SF                    |
|---------------------|-------------------------------|
| AVAILABLE AREA      | Suite 102B: 3,918± SF         |
| MAX CONTIGUOUS AREA | 3,918± SF                     |
| WILL SUBDIVIDE TO   | 3,918± SF                     |
| OCCUPANCY LEVEL     | 90%                           |
| NUMBER OF FLOORS    | 3                             |
| CORE FACTOR         | Center core (17%)             |
| CONSTRUCTION        | Steel Frame / brick & masonry |
| ROOF TYPE           | Flat, roof overlay in 2006    |
| YEAR BUILT          | 1988                          |
|                     |                               |