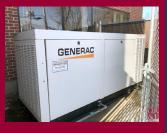

#### MECHANICAL EQUIPMENT

| AIR CONDITIONING | Central Air (replaced 2008)                   |
|------------------|-----------------------------------------------|
| TYPE OF HEAT     | Gas, Forced Air (replaced 2008)               |
| SPRINKLERED      | Yes                                           |
| ELEVATOR(S)      | Two                                           |
| OTHER            | Fire system monitored 24/7                    |
|                  | 1 <sup>st</sup> Floor Space has 70 KW back-up |
|                  | generator and separately metered              |

## Property Highlights

Commercial Firms in U.S.

- Suite 102B | 1<sup>st</sup> Fl | 3,918± SF
- 140 parking spaces
- Excellent Frontage on Rt.99
- Common areas renovated
- 1<sup>st</sup> Floor Space has 72 KW back-up generator and is separately metered
- Easy access to I-91, Exit 24
- Many area amenities