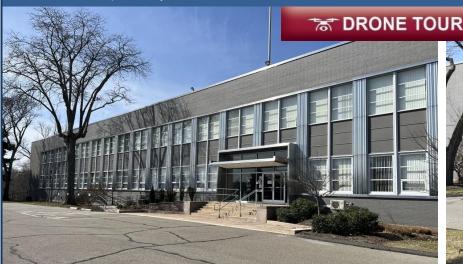

# FOR LEASE | PROFESSIONAL OFFICE SPACE 33,417± SF ON FIRST FLOOR | 30,000± SF ON SECOND FLOOR

Ranked in Top 50 Commercial Firms in U.S.

Meriden Business Park, 500 South Broad Street, Meriden, CT 06450 LEASE RATE: \$11.00/SF Modified Gross

## **Property Highlights**

- 422,000± SF Building on 48.10 Acres
- Up to 63,417± SF Office Space For Lease
  - 1<sup>st</sup> & 2<sup>nd</sup> Floor Availabilities
  - 33,417± SF on 1st Floor
  - 30,000± SF on 2<sup>nd</sup> Floor
  - Elevator Access
  - Lease Rate: \$11.00/SF MG
- Ample parking with 550 spaces
- Zoning: M-3
- Located on Meriden / Wallingford line. Great Access to Highways.
- Note: Industrial & Flex space also available. See Industrial / Flex Flyer

# FOR LEASE | PROFESSIONAL OFFICE SPACE

33,417± SF ON FIRST FLOOR | 30,000± SF ON SECOND FLOOR

Meriden Business Park, 500 South Broad Street, Meriden, CT 06450 LEASE RATE: \$11.00/SF Modified Gross

Ranked in Top 50 Commercial Firms in U.S.