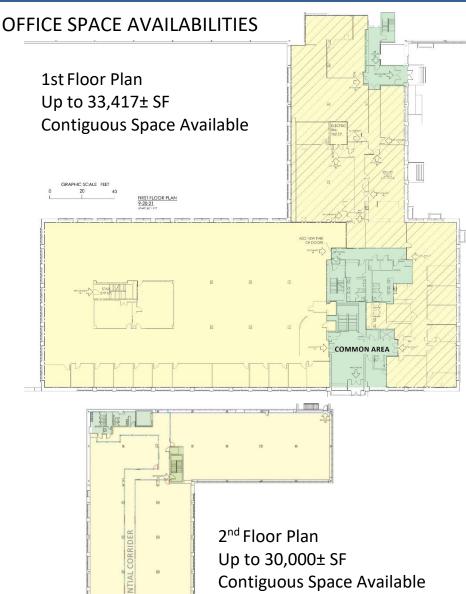

## **Property Highlights**

- 422,000± SF Building on 48.10 Acres
- Up to 63,417± SF Office Space For Lease
  - 1<sup>st</sup> & 2<sup>nd</sup> Floor Availabilities
  - 33,417± SF on 1st Floor
  - 30,000± SF on 2<sup>nd</sup> Floor
  - Elevator Access
  - Lease Rate: \$11.00/SF MG
- Ample parking with 550 spaces
- Zoning: M-3
- Located on Meriden / Wallingford line. Great Access to Highways.
- Note: Industrial & Flex space also available. See Industrial / Flex Flyer

GROSS BLDG AREA 422,000± SF

(312,000 SF Ind., 110,000 SF Ofc.)

AVAILABLE AREA 2<sup>nd</sup> FL: 30,000± SF Office

1st FL: 33,417± SF Office LL: 10.208± SF Flex

LL: 135,252± SF Industrial

WILL SUBDIVIDE TO 3,000 SF

floor and 30,000± SF of Office space on the 2<sup>nd</sup> floor with various configurations available. There is an auditorium that seats 200± people in the building. The property provides ample parking with over 500 spaces, excellent access to highways and local services and is located in Meriden just over the Wallingford line on Route 5 / South Broad Street.

### **Property Highlights**

- 422,000± SF Building on 48.10 Acres
- Up to 63,417± SF Office **Space For Lease**
- o 1st & 2nd Floor **Availabilities**
- o 33,417± SF on 1st Floor
- o 30,000± SF on 2<sup>nd</sup> Floor
- Elevator Access
- Lease Rate: \$11.00/SF MG
- Ample parking with 550 spaces
- Zoning: M-3
- Located on the Meriden / Wallingford Line
- Excellent Access to **Highways**
- Note: Industrial & Flex space also available. See Industrial / Flex Flyer