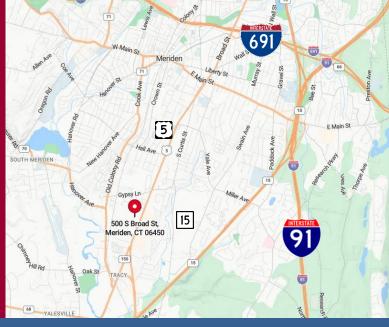

# FOR LEASE | PROFESSIONAL OFFICE SPACE 33,417± SF ON FIRST FLOOR | 30,000± SF ON SECOND FLOOR

Ranked in Top 50 Commercial Firms in U.S.

Meriden Business Park, 500 South Broad Street, Meriden, CT 06450 LEASE RATE: \$11.00/SF Modified Gross

ITNESS CLUBS

PETSMART

**DIRECTIONS** I-91 to I-691 to Exit 8; South on Rt 5 approximately 2 ½ miles.