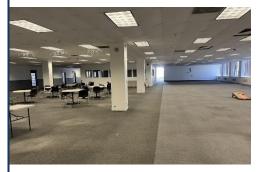

GROSS BLDG AREA 422,000± SF

(312,000 SF Ind., 110,000 SF Ofc.)

AVAILABLE AREA 2<sup>nd</sup> FL: 30,000± SF Office

1st FL: 33,417± SF Office LL: 10.208± SF Flex

LL: 135,252± SF Industrial

WILL SUBDIVIDE TO 3,000 SF

floor and 30,000± SF of Office space on the 2<sup>nd</sup> floor with various configurations available. There is an auditorium that seats 200± people in the building. The property provides ample parking with over 500 spaces, excellent access to highways and local services and is located in Meriden just over the Wallingford line on Route 5 / South Broad Street.