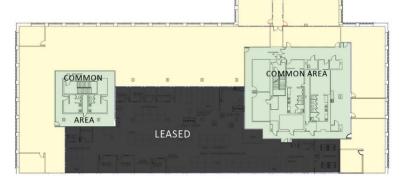

## **Property Highlights**

- 422,000± SF Building on 48.10 Acres
- Up to 63,417± SF Office Space For Lease
  - 1<sup>st</sup> & 2<sup>nd</sup> Floor Availabilities
  - 33,417± SF on 1st Floor
  - 30,000± SF on 2<sup>nd</sup> Floor
  - Elevator Access
  - Lease Rate: \$11.00/SF MG
- Ample parking with 550 spaces
- Zoning: M-3
- Located on Meriden / Wallingford line. Great Access to Highways.
- Note: Industrial & Flex space also available. See Industrial / Flex Flyer

GROSS BLDG AREA 422,000± SF

(312,000 SF Ind., 110,000 SF Ofc.)

AVAILABLE AREA 2<sup>nd</sup> FL: 30,000± SF Office

1st FL: 33,417± SF Office LL: 10.208± SF Flex

LL: 135,252± SF Industrial

WILL SUBDIVIDE TO 3,000 SF

floor and 30,000± SF of Office space on the 2<sup>nd</sup> floor with various configurations available. There is an auditorium that seats 200± people in the building. The property provides ample parking with over 500 spaces, excellent access to highways and local services and is located in Meriden just over the Wallingford line on Route 5 / South Broad Street.

### **Property Highlights**

- 422,000± SF Building on 48.10 Acres
- Up to 63,417± SF Office **Space For Lease**
- o 1st & 2nd Floor **Availabilities**
- o 33,417± SF on 1st Floor
- o 30,000± SF on 2<sup>nd</sup> Floor
- Elevator Access
- Lease Rate: \$11.00/SF MG
- Ample parking with 550 spaces
- Zoning: M-3
- Located on the Meriden / Wallingford Line
- Excellent Access to **Highways**
- Note: Industrial & Flex space also available. See Industrial / Flex Flyer