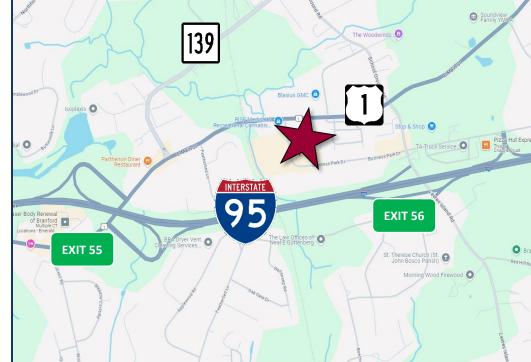

# **FOR SALE** | 29,567± SPECIAL PURPOSE INDUSTRIAL BUILDING PRESENTLY BUILT-OUT AS BREWERY | 1.77± ACRES

SITE

16 Business Park Drive, Branford, CT 06405

**DIRECTIONS** I-95 to Exit 55 or Exit 56 to East Main Street / US-1 to Business Park Drive