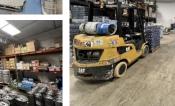

#### **BUILDING INFORMATION**

GROSS BLDG AREA 29,567± SF AVAILABLE AREA 29,567± SF OCCUPANCY LEVEL 100% - Presently NUMBER OF FLOORS 1 CLEAR HEIGHT 20' in Warehouse LOADING DOCKS Potential for 3 Docks DRIVE-IN DOORS 2 Drive-in Overhead Doors CONSTRUCTION Masonry, Steel ROOF TYPE T&G / Rubber YEAR BUILT 1985

#### **MECHANICAL EQUIPMENT**

AIR CONDITIONING Fully Air Conditioned TYPE OF HEAT Gas, Forced Air SPRINKLERED Wet

 TAXES

 ASSESSMENT
 \$1,618,200 (new 2024)

 MILL RATE
 30.48 (TBD July 2025)

 TAXES
 TBD

**COMMENTS** O,R&L Commercial is pleased to present a 29,567± SF Special Purpose Industrial Building presently being used as a brewery. The Industrial area features 20' clear celing heights and currently has equipment for the brewery. The Warehouse / Storage area features 2 drivein doors and has potential for 3 docks. The space features a fully equipped kitchen, dining / tasting area with 2 bars, updated bathrooms, and finished office space. The exterior of the property features a patio area and additional picnic area.