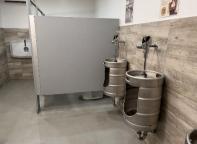

#### **MECHANICAL EQUIPMENT**

AIR CONDITIONING Fully Air Conditioned TYPE OF HEAT Gas, Forced Air SPRINKLERED Wet

 TAXES

 ASSESSMENT
 \$1,618,200 (new 2024)

 MILL RATE
 30.48 (TBD July 2025)

 TAXES
 TBD

**COMMENTS** O,R&L Commercial is pleased to present a 29,567± SF Special Purpose Industrial Building presently being used as a brewery. The Industrial area features 20' clear celing heights and currently has equipment for the brewery. The Warehouse / Storage area features 2 drivein doors and has potential for 3 docks. The space features a fully equipped kitchen, dining / tasting area with 2 bars, updated bathrooms, and finished office space. The exterior of the property features a patio area and additional picnic area.