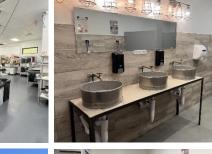

#### **MECHANICAL EQUIPMENT**

AIR CONDITIONING Fully Air Conditioned TYPE OF HEAT Gas, Forced Air SPRINKLERED Wet

 TAXES

 ASSESSMENT
 \$1,618,200 (new 2024)

 MILL RATE
 30.48 (TBD July 2025)

 TAXES
 TBD

**COMMENTS** O,R&L Commercial is pleased to present a 29,567± SF Special Purpose Industrial Building presently being used as a brewery. The Industrial area features 20' clear celing heights and currently has equipment for the brewery. The Warehouse / Storage area features 2 drivein doors and has potential for 3 docks. The space features a fully equipped kitchen, dining / tasting area with 2 bars, updated bathrooms, and finished office space. The exterior of the property features a patio area and additional picnic area.