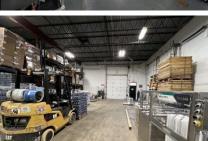

## Property Highlights

- Excellent Location, Immediate Access to I-95 North & South
- Directly Off Route 1/Boston Post Rd
- 20' Clear Height in WH & Production Areas
- Large Professionally Outfitted Commercial Kitchen Serving as BrewPub
  - 1,000 SF Walk-in Beer Refrigerator
  - State of the Art Brewery Operation
- Restaurant & Tasting Room to Compliment Brewery Operation
  - Outdoor Patio for Dining & Parties
  - Multiple Truck Docks & Drive-in Doors Around the Building
  - Ideal Brewery Building

#### **MECHANICAL EQUIPMENT**

AIR CONDITIONING Fully Air Conditioned TYPE OF HEAT Gas, Forced Air SPRINKLERED Wet

 TAXES

 ASSESSMENT
 \$1,618,200 (new 2024)

 MILL RATE
 30.48 (TBD July 2025)

 TAXES
 TBD

**COMMENTS** O,R&L Commercial is pleased to present a 29,567± SF Special Purpose Industrial Building presently being used as a brewery. The Industrial area features 20' clear celing heights and currently has equipment for the brewery. The Warehouse / Storage area features 2 drivein doors and has potential for 3 docks. The space features a fully equipped kitchen, dining / tasting area with 2 bars, updated bathrooms, and finished office space. The exterior of the property features a patio area and additional picnic area.