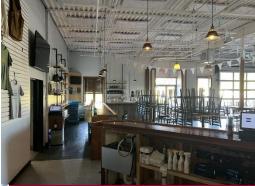

#### **MECHANICAL EQUIPMENT**

AIR CONDITIONING Fully Air Conditioned TYPE OF HEAT Gas, Forced Air SPRINKLERED Wet

 TAXES

 ASSESSMENT
 \$1,618,200 (new 2024)

 MILL RATE
 30.48 (TBD July 2025)

 TAXES
 TBD

**COMMENTS** O,R&L Commercial is pleased to present a 29,567± SF Special Purpose Industrial Building presently being used as a brewery. The Industrial area features 20' clear celing heights and currently has equipment for the brewery. The Warehouse / Storage area features 2 drivein doors and has potential for 3 docks. The space features a fully equipped kitchen, dining / tasting area with 2 bars, updated bathrooms, and finished office space. The exterior of the property features a patio area and additional picnic area.