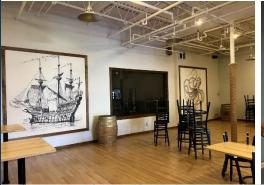

#### **MECHANICAL EQUIPMENT**

AIR CONDITIONING Fully Air Conditioned TYPE OF HEAT Gas, Forced Air SPRINKLERED Wet

 TAXES

 ASSESSMENT
 \$1,618,200 (new 2024)

 MILL RATE
 30.48 (TBD July 2025)

 TAXES
 TBD

**COMMENTS** O,R&L Commercial is pleased to present a 29,567± SF Special Purpose Industrial Building presently being used as a brewery. The Industrial area features 20' clear celing heights and currently has equipment for the brewery. The Warehouse / Storage area features 2 drivein doors and has potential for 3 docks. The space features a fully equipped kitchen, dining / tasting area with 2 bars, updated bathrooms, and finished office space. The exterior of the property features a patio area and additional picnic area.