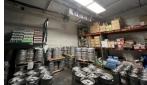

#### **MECHANICAL EQUIPMENT**

AIR CONDITIONING Fully Air Conditioned TYPE OF HEAT Gas, Forced Air SPRINKLERED Wet

 TAXES

 ASSESSMENT
 \$1,618,200 (new 2024)

 MILL RATE
 30.48 (TBD July 2025)

 TAXES
 TBD

**COMMENTS** O,R&L Commercial is pleased to present a 29,567± SF Special Purpose Industrial Building presently being used as a brewery. The Industrial area features 20' clear celing heights and currently has equipment for the brewery. The Warehouse / Storage area features 2 drivein doors and has potential for 3 docks. The space features a fully equipped kitchen, dining / tasting area with 2 bars, updated bathrooms, and finished office space. The exterior of the property features a patio area and additional picnic area.