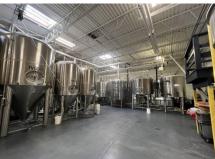

#### **MECHANICAL EQUIPMENT**

AIR CONDITIONING Fully Air Conditioned TYPE OF HEAT Gas, Forced Air SPRINKLERED Wet

 TAXES

 ASSESSMENT
 \$1,618,200 (new 2024)

 MILL RATE
 30.48 (TBD July 2025)

 TAXES
 TBD

**COMMENTS** O,R&L Commercial is pleased to present a 29,567± SF Special Purpose Industrial Building presently being used as a brewery. The Industrial area features 20' clear celing heights and currently has equipment for the brewery. The Warehouse / Storage area features 2 drivein doors and has potential for 3 docks. The space features a fully equipped kitchen, dining / tasting area with 2 bars, updated bathrooms, and finished office space. The exterior of the property features a patio area and additional picnic area.