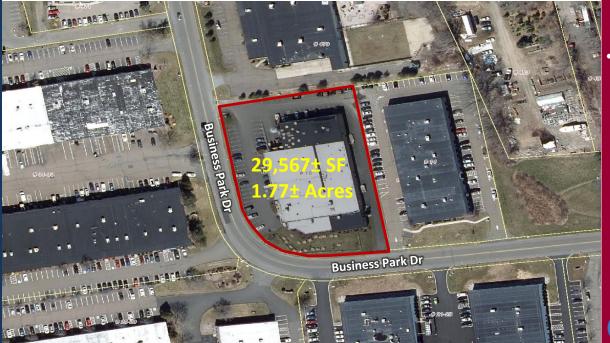

# **FOR SALE** | 29,567± SPECIAL PURPOSE INDUSTRIAL BUILDING PRESENTLY BUILT-OUT AS BREWERY | 1.77± ACRES

16 Business Park Drive, Branford, CT 06405 SALE PRICE: \$2,999,000

Ranked in Top 50 Commercial Firms in U.S.

| <b>INFORMATION</b> |                            |
|--------------------|----------------------------|
| SITE AREA          | 1.77± Acres                |
| ZONING             | IG-2                       |
| PARKING            | Open                       |
| SIGNAGE            | Building / Monument        |
| VISIBILITY         | Excellent, Corner Location |
| HWY ACCESS         | I-95                       |
|                    |                            |