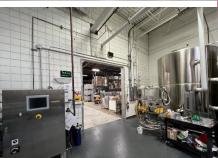

#### **MECHANICAL EQUIPMENT**

AIR CONDITIONING Fully Air Conditioned TYPE OF HEAT Gas, Forced Air SPRINKLERED Wet

 TAXES

 ASSESSMENT
 \$1,618,200 (new 2024)

 MILL RATE
 30.48 (TBD July 2025)

 TAXES
 TBD

**COMMENTS** O,R&L Commercial is pleased to present a 29,567± SF Special Purpose Industrial Building presently being used as a brewery. The Industrial area features 20' clear celing heights and currently has equipment for the brewery. The Warehouse / Storage area features 2 drivein doors and has potential for 3 docks. The space features a fully equipped kitchen, dining / tasting area with 2 bars, updated bathrooms, and finished office space. The exterior of the property features a patio area and additional picnic area.