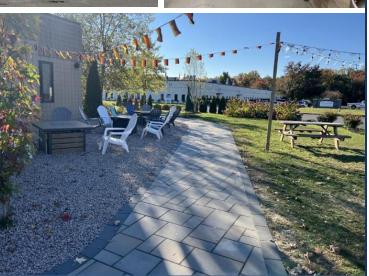

## Property Highlights

- Excellent Location, Immediate Access to I-95 North & South
- Directly Off Route 1/Boston Post Rd
- 20' Clear Height in WH & Production Areas
- Large Professionally Outfitted Commercial Kitchen Serving as BrewPub
  - 1,000 SF Walk-in Beer Refrigerator
  - State of the Art Brewery Operation
- Restaurant & Tasting Room to Compliment Brewery Operation
  - Outdoor Patio for Dining & Parties
  - Multiple Truck Docks & Drive-in Doors Around the Building
  - Ideal Brewery Building

#### **MECHANICAL EQUIPMENT**

AIR CONDITIONING Fully Air Conditioned TYPE OF HEAT Gas, Forced Air SPRINKLERED Wet

 TAXES

 ASSESSMENT
 \$1,618,200 (new 2024)

 MILL RATE
 30.48 (TBD July 2025)

 TAXES
 TBD

**COMMENTS** O,R&L Commercial is pleased to present a 29,567± SF Special Purpose Industrial Building presently being used as a brewery. The Industrial area features 20' clear celing heights and currently has equipment for the brewery. The Warehouse / Storage area features 2 drivein doors and has potential for 3 docks. The space features a fully equipped kitchen, dining / tasting area with 2 bars, updated bathrooms, and finished office space. The exterior of the property features a patio area and additional picnic area.