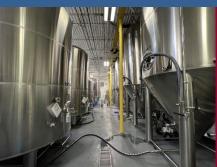

#### **MECHANICAL EQUIPMENT**

AIR CONDITIONING Fully Air Conditioned TYPE OF HEAT Gas, Forced Air SPRINKLERED Wet

 TAXES

 ASSESSMENT
 \$1,618,200 (new 2024)

 MILL RATE
 30.48 (TBD July 2025)

 TAXES
 TBD

**COMMENTS** O,R&L Commercial is pleased to present a 29,567± SF Special Purpose Industrial Building presently being used as a brewery. The Industrial area features 20' clear celing heights and currently has equipment for the brewery. The Warehouse / Storage area features 2 drivein doors and has potential for 3 docks. The space features a fully equipped kitchen, dining / tasting area with 2 bars, updated bathrooms, and finished office space. The exterior of the property features a patio area and additional picnic area.