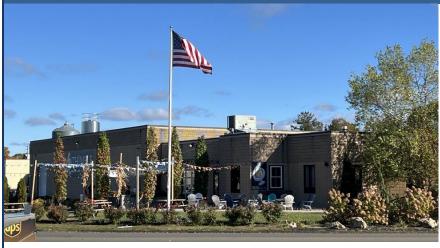

# **FOR SALE** | 29,567± SPECIAL PURPOSE INDUSTRIAL BUILDING PRESENTLY BUILT-OUT AS BREWERY | 1.77± ACRES

16 Business Park Drive, Branford, CT 06405 SALE PRICE: \$2,999,000

Ranked in Top 50 Commercial Firms in U.S.

## Property Highlights

- Excellent Location, Immediate Access to I-95 North & South
- Directly Off Route 1/Boston Post Rd
- 20' Clear Height in WH & Production Areas
- Large Professionally Outfitted Commercial Kitchen Serving as BrewPub
  - 1,000 SF Walk-in Beer Refrigerator
  - State of the Art Brewery Operation
- Restaurant & Tasting Room to Compliment Brewery Operation
  - Outdoor Patio for Dining & Parties
  - Multiple Truck Docks & Drive-in Doors Around the Building
  - Ideal Brewery Building