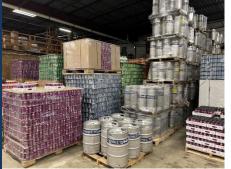

#### **MECHANICAL EQUIPMENT**

AIR CONDITIONING Fully Air Conditioned TYPE OF HEAT Gas, Forced Air SPRINKLERED Wet

 TAXES

 ASSESSMENT
 \$1,618,200 (new 2024)

 MILL RATE
 30.48 (TBD July 2025)

 TAXES
 TBD

**COMMENTS** O,R&L Commercial is pleased to present a 29,567± SF Special Purpose Industrial Building presently being used as a brewery. The Industrial area features 20' clear celing heights and currently has equipment for the brewery. The Warehouse / Storage area features 2 drivein doors and has potential for 3 docks. The space features a fully equipped kitchen, dining / tasting area with 2 bars, updated bathrooms, and finished office space. The exterior of the property features a patio area and additional picnic area.