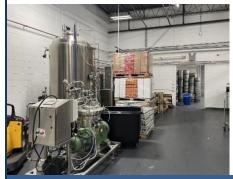

#### **MECHANICAL EQUIPMENT**

AIR CONDITIONING Fully Air Conditioned TYPE OF HEAT Gas, Forced Air SPRINKLERED Wet

 TAXES

 ASSESSMENT
 \$1,618,200 (new 2024)

 MILL RATE
 30.48 (TBD July 2025)

 TAXES
 TBD

**COMMENTS** O,R&L Commercial is pleased to present a 29,567± SF Special Purpose Industrial Building presently being used as a brewery. The Industrial area features 20' clear celing heights and currently has equipment for the brewery. The Warehouse / Storage area features 2 drivein doors and has potential for 3 docks. The space features a fully equipped kitchen, dining / tasting area with 2 bars, updated bathrooms, and finished office space. The exterior of the property features a patio area and additional picnic area.