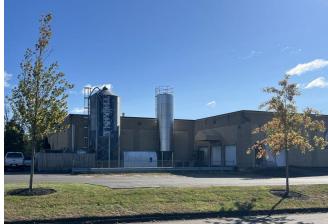

# **FOR SALE** | 29,567± SPECIAL PURPOSE INDUSTRIAL BUILDING PRESENTLY BUILT-OUT AS BREWERY | 1.77± ACRES

SITE

16 Business Park Drive, Branford, CT 06405

#### **BUILDING INFORMATION**

GROSS BLDG AREA 29,567± SF AVAILABLE AREA 29,567± SF OCCUPANCY LEVEL 100% - Presently NUMBER OF FLOORS 1 CLEAR HEIGHT 20' in Warehouse LOADING DOCKS Potential for 3 Docks DRIVE-IN DOORS 2 Drive-in Overhead Doors CONSTRUCTION Masonry, Steel ROOF TYPE T&G / Rubber YEAR BUILT 1985