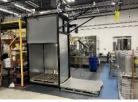

#### **MECHANICAL EQUIPMENT**

AIR CONDITIONING Fully Air Conditioned TYPE OF HEAT Gas, Forced Air SPRINKLERED Wet

 TAXES

 ASSESSMENT
 \$1,618,200 (new 2024)

 MILL RATE
 30.48 (TBD July 2025)

 TAXES
 TBD

**COMMENTS** O,R&L Commercial is pleased to present a 29,567± SF Special Purpose Industrial Building presently being used as a brewery. The Industrial area features 20' clear celing heights and currently has equipment for the brewery. The Warehouse / Storage area features 2 drivein doors and has potential for 3 docks. The space features a fully equipped kitchen, dining / tasting area with 2 bars, updated bathrooms, and finished office space. The exterior of the property features a patio area and additional picnic area.