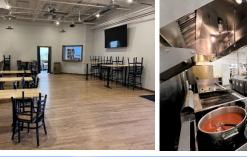

## Property Highlights

- Excellent Location, Immediate Access to I-95 North & South
- Directly Off Route 1/Boston Post Rd
- 20' Clear Height in WH & Production Areas
- Large Professionally Outfitted Commercial Kitchen Serving as BrewPub
  - 1,000 SF Walk-in Beer Refrigerator
  - State of the Art Brewery Operation
- Restaurant & Tasting Room to Compliment Brewery Operation
  - Outdoor Patio for Dining & Parties
  - Multiple Truck Docks & Drive-in Doors Around the Building
  - Ideal Brewery Building

#### **MECHANICAL EQUIPMENT**

AIR CONDITIONING Fully Air Conditioned TYPE OF HEAT Gas, Forced Air SPRINKLERED Wet

 TAXES

 ASSESSMENT
 \$1,618,200 (new 2024)

 MILL RATE
 30.48 (TBD July 2025)

 TAXES
 TBD

**COMMENTS** O,R&L Commercial is pleased to present a 29,567± SF Special Purpose Industrial Building presently being used as a brewery. The Industrial area features 20' clear celing heights and currently has equipment for the brewery. The Warehouse / Storage area features 2 drivein doors and has potential for 3 docks. The space features a fully equipped kitchen, dining / tasting area with 2 bars, updated bathrooms, and finished office space. The exterior of the property features a patio area and additional picnic area.