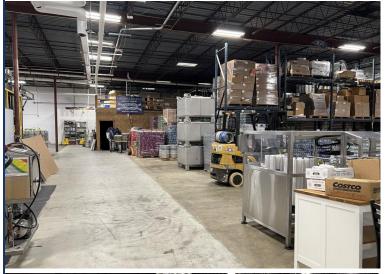

#### **MECHANICAL EQUIPMENT**

AIR CONDITIONING Fully Air Conditioned TYPE OF HEAT Gas, Forced Air SPRINKLERED Wet

 TAXES

 ASSESSMENT
 \$1,618,200 (new 2024)

 MILL RATE
 30.48 (TBD July 2025)

 TAXES
 TBD

**COMMENTS** O,R&L Commercial is pleased to present a 29,567± SF Special Purpose Industrial Building presently being used as a brewery. The Industrial area features 20' clear celing heights and currently has equipment for the brewery. The Warehouse / Storage area features 2 drivein doors and has potential for 3 docks. The space features a fully equipped kitchen, dining / tasting area with 2 bars, updated bathrooms, and finished office space. The exterior of the property features a patio area and additional picnic area.