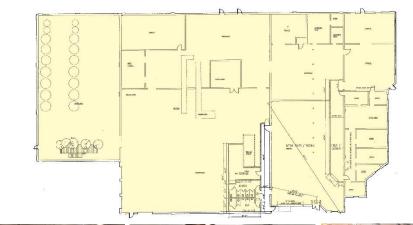

# **FOR SALE** | 29,567± SPECIAL PURPOSE INDUSTRIAL BUILDING PRESENTLY BUILT-OUT AS BREWERY | 1.77± ACRES

SITE

16 Business Park Drive, Branford, CT 06405

#### **BUILDING INFORMATION**

GROSS BLDG AREA 29,567± SF AVAILABLE AREA 29,567± SF OCCUPANCY LEVEL 100% - Presently NUMBER OF FLOORS 1 CLEAR HEIGHT 20' in Warehouse LOADING DOCKS Potential for 3 Docks DRIVE-IN DOORS 2 Drive-in Overhead Doors CONSTRUCTION Masonry, Steel ROOF TYPE T&G / Rubber YEAR BUILT 1985

| <b>INFORMATION</b> |                            |
|--------------------|----------------------------|
| SITE AREA          | 1.77± Acres                |
| ZONING             | IG-2                       |
| PARKING            | Open                       |
| SIGNAGE            | Building / Monument        |
| VISIBILITY         | Excellent, Corner Location |
| HWY ACCESS         | I-95                       |
|                    |                            |