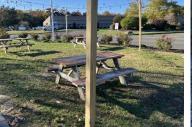

## Property Highlights

- Excellent Location, Immediate Access to I-95 North & South
- Directly Off Route 1/Boston Post Rd
- 20' Clear Height in WH & Production Areas
- Large Professionally Outfitted Commercial Kitchen Serving as BrewPub
  - 1,000 SF Walk-in Beer Refrigerator
  - State of the Art Brewery Operation
- Restaurant & Tasting Room to Compliment Brewery Operation
  - Outdoor Patio for Dining & Parties
  - Multiple Truck Docks & Drive-in Doors Around the Building
  - Ideal Brewery Building

#### **MECHANICAL EQUIPMENT**

AIR CONDITIONING Fully Air Conditioned TYPE OF HEAT Gas, Forced Air SPRINKLERED Wet

 TAXES

 ASSESSMENT
 \$1,618,200 (new 2024)

 MILL RATE
 30.48 (TBD July 2025)

 TAXES
 TBD

**COMMENTS** O,R&L Commercial is pleased to present a 29,567± SF Special Purpose Industrial Building presently being used as a brewery. The Industrial area features 20' clear celing heights and currently has equipment for the brewery. The Warehouse / Storage area features 2 drivein doors and has potential for 3 docks. The space features a fully equipped kitchen, dining / tasting area with 2 bars, updated bathrooms, and finished office space. The exterior of the property features a patio area and additional picnic area.