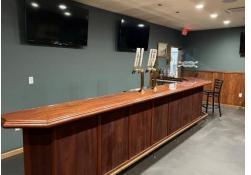

#### **MECHANICAL EQUIPMENT**

AIR CONDITIONING Fully Air Conditioned TYPE OF HEAT Gas, Forced Air SPRINKLERED Wet

 TAXES

 ASSESSMENT
 \$1,618,200 (new 2024)

 MILL RATE
 30.48 (TBD July 2025)

 TAXES
 TBD

**COMMENTS** O,R&L Commercial is pleased to present a 29,567± SF Special Purpose Industrial Building presently being used as a brewery. The Industrial area features 20' clear celing heights and currently has equipment for the brewery. The Warehouse / Storage area features 2 drivein doors and has potential for 3 docks. The space features a fully equipped kitchen, dining / tasting area with 2 bars, updated bathrooms, and finished office space. The exterior of the property features a patio area and additional picnic area.