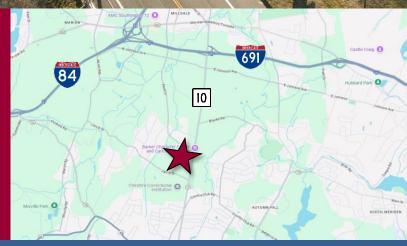

# **FOR SALE** | 1.12± ACRES on ROUTE 10 - CHESHIRE 203 FEET OF FRONTAGE | LOCATED IN I-1 ZONE

1289 Highland Ave, Cheshire, CT 06410 SALE PRICE: \$660,000 O,K <u>&L</u> commercial

Ranked in Top 50 Commercial Firms in U.S.

### **Property Highlights**

- 1.12± Acres for Sale
- Located in I-1 Zone
- Excellent Visibility on Route 10
- 203 Feet of Frontage
- ADT: 15,700 Vehicles Per Day
- Highway Access: I-691 to I-84
- For Sale Individually or as part of a Portfolio

### SITE INFORMATION

SITE AREA 1.12± Acres ZONING I-1 VISIBILITY Excellent on Route 10 FRONTAGE 203 Feet HWY ACCESS I-691 to I-84 & I-91 TRAFFIC COUNT 15,700±