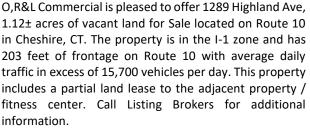

# **FOR SALE** | 1.12± ACRES on ROUTE 10 - CHESHIRE 203 FEET OF FRONTAGE | LOCATED IN I-1 ZONE

1289 Highland Ave, Cheshire, CT 06410 SALE PRICE: \$660,000 O,K <u>&L</u> commercial

Ranked in Top 50 Commercial Firms in U.S.

### **Property Highlights**

- 1.12± Acres for Sale
- Located in I-1 Zone
- Excellent Visibility on Route 10
- 203 Feet of Frontage
- ADT: 15,700 Vehicles Per Day
- Highway Access: I-691 to I-84
- For Sale Individually or as part of a Portfolio

#### UTILITIES

SEWER Septic WATER Public Connected GAS Yes

TAXES ASSESSMENT \$191,660 MILL RATE 27.46 TAXES \$5,262.98

\*1289 Highland Ave can be sold individually or as part of a portfolio with 1275 Highland Ave and 150 Sandbank Road.