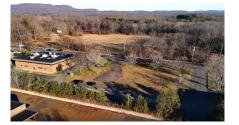

# **FOR SALE** | 1.12± ACRES on ROUTE 10 - CHESHIRE 203 FEET OF FRONTAGE | LOCATED IN I-1 ZONE

1289 Highland Ave, Cheshire, CT 06410 SALE PRICE: \$660,000 O,K <u>&L</u> commercial

Ranked in Top 50 Commercial Firms in U.S.

### **Property Highlights**

- 1.12± Acres for Sale
- Located in I-1 Zone
- Excellent Visibility on Route 10
- 203 Feet of Frontage
- ADT: 15,700 Vehicles Per Day
- Highway Access: I-691 to I-84
- For Sale Individually or as part of a Portfolio