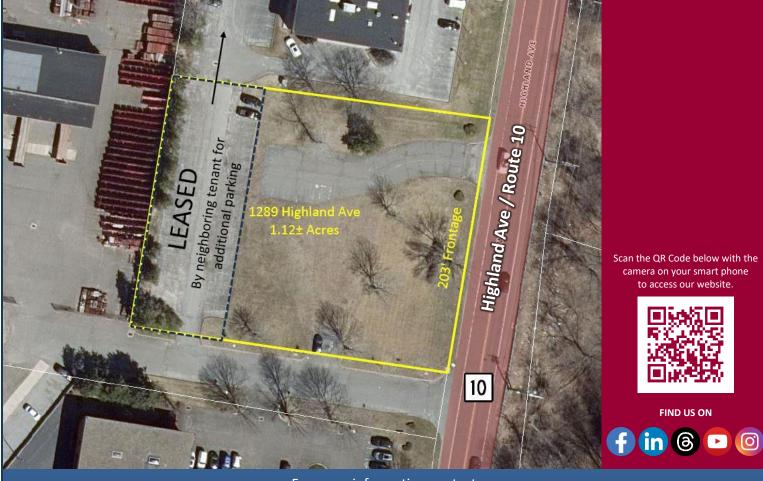

# **FOR SALE** | 1.12± ACRES on ROUTE 10 - CHESHIRE 203 FEET OF FRONTAGE | LOCATED IN I-1 ZONE

1289 Highland Ave, Cheshire, CT 06410 SALE PRICE: \$660,000 O,K <u>&L</u> commercial

Ranked in Top 50 Commercial Firms in U.S.

### **Property Highlights**

- 1.12± Acres for Sale
- Located in I-1 Zone
- Excellent Visibility on Route 10
- 203 Feet of Frontage
- ADT: 15,700 Vehicles Per Day
- Highway Access: I-691 to I-84
- For Sale Individually or as part of a Portfolio

### SITE INFORMATION

SITE AREA 1.12± Acres ZONING I-1 VISIBILITY Excellent on Route 10 FRONTAGE 203 Feet HWY ACCESS I-691 to I-84 & I-91 TRAFFIC COUNT 15,700±

#### UTILITIES

SEWER Septic WATER Public Connected GAS Yes

TAXES ASSESSMENT \$191,660 MILL RATE 27.46 TAXES \$5,262.98

\*1289 Highland Ave can be sold individually or as part of a portfolio with 1275 Highland Ave and 150 Sandbank Road.