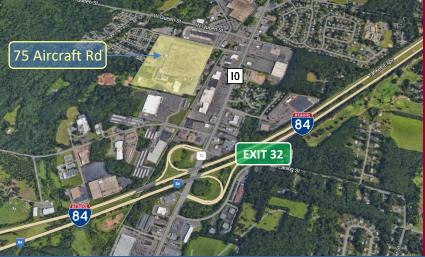

## FOR LEASE | 300,000± SF INDUSTRIAL SPACE

AVAILABILITY INCLUDES: 6,000± SF, 12,312± SF and 275,000± SF

75 Aircraft Road, Southington, CT 06489

LEASE RATE: \$6.50/SF NNN | \$1.47/SF - Nets including Real Estate Taxes

#### SITE INFORMATION

SITE AREA 40± Acres

ZONING I-2, Enterprise Zone

PARKING 2/1,000

SIGNAGE On Building, Monument

FRONTAGE ±1400'

HWY ACCESS I-84 Exit 32

**DIRECTIONS** Immediately off Interstate 84, Exit 32

Scan the QR Code below with the camera on your smart phone to access our website.

**FIND US ON** 

For more information contact: Frank Hird, SIOR | 203-643-1033 | fhird@orlcommercial.com