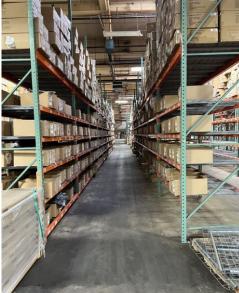

### **Property Highlights**

- 300,000± SF Industrial space for Lease
  - 275,000± SF
  - 12,312± SF
  - 6,000± SF
- 6 Docks
- 25.
- 2 Drive-ins
- Clear Height: 17'5" 21'
- LED Lighting
- Enterprise Zone
- I-84 Exit 32

### **Property Highlights**

- 300,000± SF Industrial Space for Lease
  - 275,000± SF
  - 12,312± SF
  - 6,000± SF
- 6 Docks, 2 Drive-in doors
- Clear Height: 17'5" 21'
- LED Lighting
- Enterprise Zone
- I-84 Exit 32