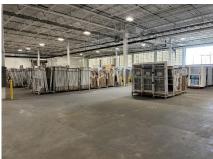

### **Property Highlights**

- 300,000± SF Industrial space for Lease
  - 275,000± SF
  - 12,312± SF
  - 6,000± SF
- 6 Docks
- 25.
- 2 Drive-ins
- Clear Height: 17'5" 21'
- LED Lighting
- Enterprise Zone
- I-84 Exit 32

### **Property Highlights**

- 300,000± SF Industrial Space for Lease
  - 275,000± SF
  - 12,312± SF
  - 6,000± SF
- 6 Docks, 2 Drive-in doors
- Clear Height: 17'5" 21'
- LED Lighting
- Enterprise Zone
- I-84 Exit 32