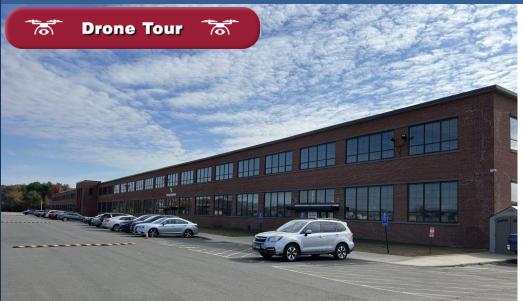

## FOR LEASE | 300,000± SF INDUSTRIAL SPACE

AVAILABILITY INCLUDES: 6,000± SF, 12,312± SF and 275,000± SF

75 Aircraft Road, Southington, CT 06489

LEASE RATE: \$6.50/SF NNN | \$1.47/SF - Nets including Real Estate Taxes

### **Property Highlights**

- 300,000± SF Industrial space for Lease
  - 275,000± SF
  - 12,312± SF
  - 6,000± SF
- 6 Docks
- 25.
- 2 Drive-ins
- Clear Height: 17'5" 21'
- LED Lighting
- Enterprise Zone
- I-84 Exit 32

## FOR LEASE | 300,000± SF INDUSTRIAL SPACE

AVAILABILITY INCLUDES: 6,000± SF, 12,312± SF and 275,000± SF

75 Aircraft Road, Southington, CT 06489

AVAILABLE AREA 300.000± SF

OFFICE AREA 6,000± SF

CLEAR HEIGHT 17'5" to 21'

### **Property Highlights**

- 300,000± SF Industrial Space for Lease
  - 275,000± SF
  - 12,312± SF
  - 6,000± SF
- 6 Docks, 2 Drive-in doors
- Clear Height: 17'5" 21'
- LED Lighting
- Enterprise Zone
- I-84 Exit 32