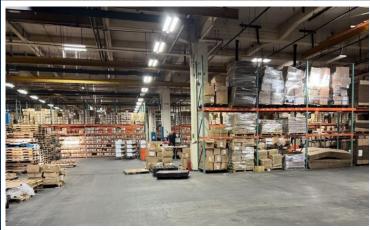

### **Property Highlights**

- 300,000± SF Industrial space for Lease
  - 275,000± SF
  - 12,312± SF
  - 6,000± SF
- 6 Docks
- 25.
- 2 Drive-ins
- Clear Height: 17'5" 21'
- LED Lighting
- Enterprise Zone
- I-84 Exit 32

### **Property Highlights**

- 300,000± SF Industrial Space for Lease
  - 275,000± SF
  - 12,312± SF
  - 6,000± SF
- 6 Docks, 2 Drive-in doors
- Clear Height: 17'5" 21'
- LED Lighting
- Enterprise Zone
- I-84 Exit 32