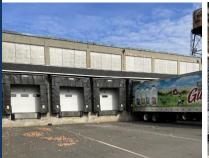

### LOADING DOCKS 6 DRIVE-IN DOORS 2

NUMBER OF FLOORS 1

CONSTRUCTION Masonry & Metal

COLUMN SPACING 40'x 40' and 45' x 52'

ROOF TYPE Tar & Gravel YEAR BUILT 1942/1980