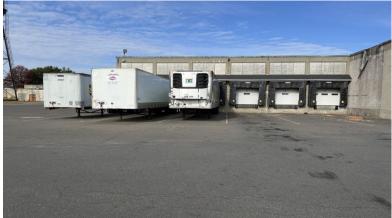

### LOADING DOCKS 6 DRIVE-IN DOORS 2

NUMBER OF FLOORS 1

CONSTRUCTION Masonry & Metal

COLUMN SPACING 40'x 40' and 45' x 52'

ROOF TYPE Tar & Gravel YEAR BUILT 1942/1980