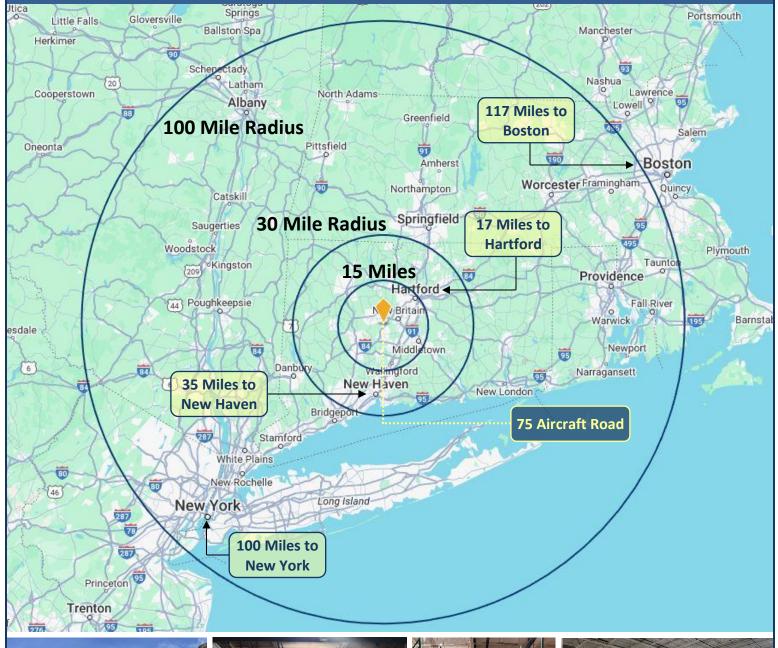

## FOR LEASE | 300,000± SF INDUSTRIAL SPACE

AVAILABILITY INCLUDES: 6,000± SF, 12,312± SF and 275,000± SF

75 Aircraft Road, Southington, CT 06489

LEASE RATE: \$6.50/SF NNN | \$1.47/SF - Nets including Real Estate Taxes

**DIRECTIONS** Immediately off Interstate 84, Exit 32

Scan the QR Code below with the camera on your smart phone to access our website.

**FIND US ON** 

For more information contact: Frank Hird, SIOR | 203-643-1033 | fhird@orlcommercial.com