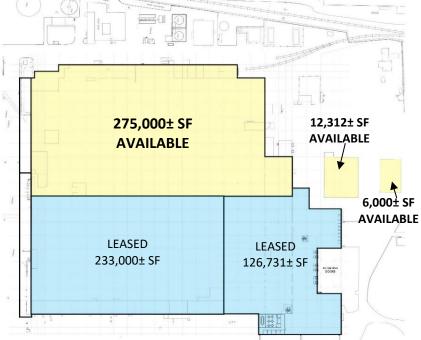

### **Property Highlights**

- 300,000± SF Industrial space for Lease
  - 275,000± SF
  - 12,312± SF
  - 6,000± SF
- 6 Docks
- 25.
- 2 Drive-ins
- Clear Height: 17'5" 21'
- LED Lighting
- Enterprise Zone
- I-84 Exit 32

## FOR LEASE | 300,000± SF INDUSTRIAL SPACE

AVAILABILITY INCLUDES: 6,000± SF, 12,312± SF and 275,000± SF

75 Aircraft Road, Southington, CT 06489

AVAILABLE AREA 300.000± SF

OFFICE AREA 6,000± SF

CLEAR HEIGHT 17'5" to 21'

MAX CONTIGUOUS AREA 275,000± SF

WILL SUBDIVIDE TO 6,000± SF

GROSS BLDG AREA 650,282± SF - 5 Buildings

LEASE RATE: \$6.50/SF NNN | \$1.47/SF - Nets including Real Estate Taxes

Ranked in Top 50 Commercial Firms in U.S.

### **Property Highlights**

- 300,000± SF Industrial Space for Lease
  - 275,000± SF
  - 12,312± SF
  - 6,000± SF
- 6 Docks, 2 Drive-in doors
- Clear Height: 17'5" 21'
- LED Lighting
- Enterprise Zone
- I-84 Exit 32