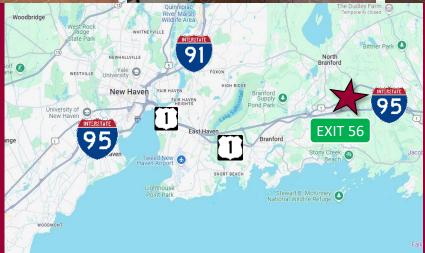

## **Property Highlights**

- 5,000± SF Industrial Flex Space for Lease
- 1 Dock
- 16' Ceiling Heights
- Former Aleia's Bakery Space
- Near Route 1 / Boston Post Road Amenities
- 10 Minutes to New Haven
- Direct access to I-95, Exit 56

DIRECTIONS I-95 to Exit 56 to Leetes Island Road, left onto East Industrial Road to Pin Oak Drive