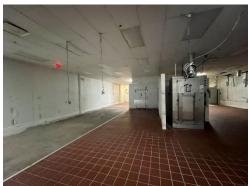

## UTILITIES

AIR CONDITIONING Office Only

ELECTRIC SERVICE 1,000 amp

SEWER Public Connected WATER Public Connected GAS Public Connected

COMMENTS O,R&L Commercial is pleased to present 5,000± SF of Industrial Flex space for Lease located at 4 Pin Oak Drive in Branford, CT. The space has 16' ceilings, 1 dock and was former Aleia's Bakery space. The property has direct access to I-95 at Exit 56.