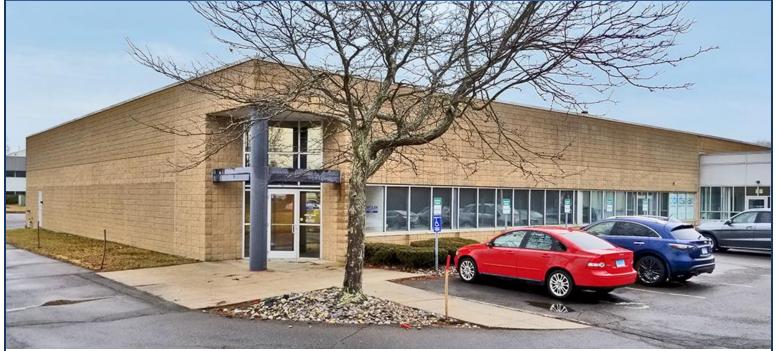

# FOR LEASE |5,000± SF INDUSTRIAL FLEX SPACE

1 DOCK | GREAT ACCESS TO I-95

4 Pin Oak Drive, Branford, CT 06405

LEASE RATE: \$8.95/SF NNN

Ranked in Top 50 Commercial Firms in U.S.

## **Property Highlights**

- 5,000± SF Industrial Flex Space for Lease
- 1 Dock
- 16' Ceiling Heights
- Former Aleia's Bakery Space
- Near Route 1 / Boston Post Road Amenities
- 10 Minutes to New Haven
- Direct access to I-95, Exit 56

# FOR LEASE | 5,000± SF INDUSTRIAL FLEX SPACE 1 DOCK | GREAT ACCESS TO I-95

4 Pin Oak Drive, Branford, CT 06405

LEASE RATE: \$8.95/SF NNN