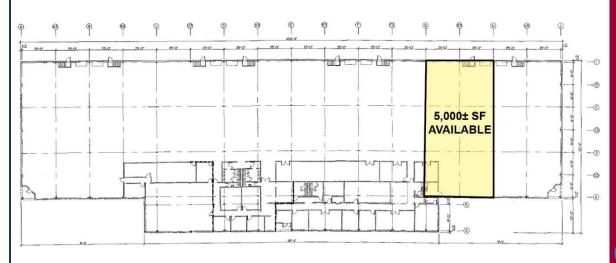

### **BUILDING INFORMATION**

**MECHANICAL EQUIPMENT** 

GROSS BLDG AREA 46,329± SF AVAILABLE AREA 5.000± SF WILL SUBDIVIDE TO 5,000± SF NUMBER OF FLOORS 1 CLEAR HEIGHT 16 Feet LOADING DOCKS 1 CONSTRUCTION Steel

## UTILITIES

AIR CONDITIONING Office Only

ELECTRIC SERVICE 1,000 amp

SEWER Public Connected WATER Public Connected GAS Public Connected

COMMENTS O,R&L Commercial is pleased to present 5,000± SF of Industrial Flex space for Lease located at 4 Pin Oak Drive in Branford, CT. The space has 16' ceilings, 1 dock and was former Aleia's Bakery space. The property has direct access to I-95 at Exit 56.