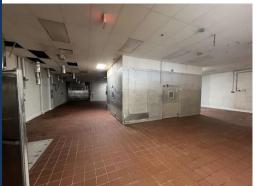

## UTILITIES

AIR CONDITIONING Office Only

ELECTRIC SERVICE 1,000 amp

SEWER Public Connected WATER Public Connected GAS Public Connected

COMMENTS O,R&L Commercial is pleased to present 5,000± SF of Industrial Flex space for Lease located at 4 Pin Oak Drive in Branford, CT. The space has 16' ceilings, 1 dock and was former Aleia's Bakery space. The property has direct access to I-95 at Exit 56.