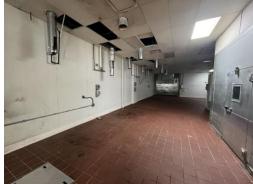

## UTILITIES

AIR CONDITIONING Office Only

ELECTRIC SERVICE 1,000 amp

SEWER Public Connected WATER Public Connected GAS Public Connected

COMMENTS O,R&L Commercial is pleased to present 5,000± SF of Industrial Flex space for Lease located at 4 Pin Oak Drive in Branford, CT. The space has 16' ceilings, 1 dock and was former Aleia's Bakery space. The property has direct access to I-95 at Exit 56.