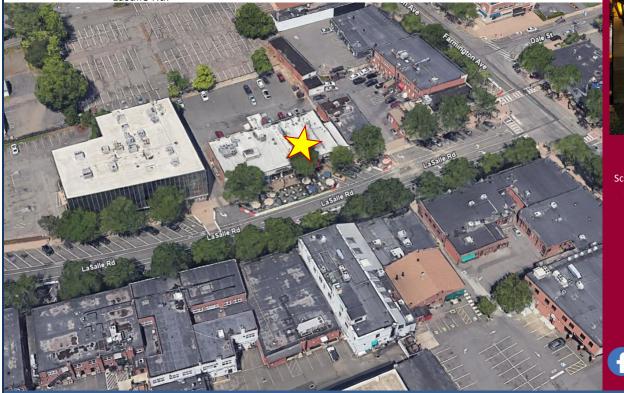

# FOR SUBLEASE | 817± SF RETAIL SPACE PRIME LOCATION IN WEST HARTFORD

27 LaSalle Road, West Hartford, CT 06107 SUBLEASE RATE: \$49.38/SF Gross + Utilities | Sublease term expires May 31, 2025

### **Property Highlights**

- Prime Retail Location
- 9,896± SF 1 Story Building
- 817± SF Retail Space Sublease
   Sublease expires 5/31/25
   Former Vape Shop
- Ample Street & Rear Parking
- Also Near City Parking Lots
- Signage: On-Building
- Basement Storage
- Zoning: BC
- I-84, Exit 43

## PRIME LOCATION IN WEST HARTFORD

27 LaSalle Road, West Hartford, CT 06107

SUBLEASE RATE: \$49.38/SF Gross + Utilities | Sublease term expires May 31, 2025

SITE INFORMATION

SITE AREA 0.59 Acre

SIGNAGE On-Building

VISIBILITY Excellent

HWY ACCESS I-84. Exit 43

SEWER Public

WATER Public

GAS TBD

PARKING Street & Rear Parking

ZONING BC

FRONTAGE 150'