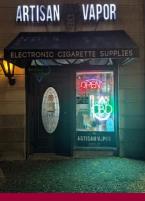

### **Property Highlights**

- Prime Retail Location
- 9,896± SF 1 Story Building
- 817± SF Retail Space Sublease
   Sublease expires 5/31/25
   Former Vape Shop
- Ample Street & Rear Parking
- Also Near City Parking Lots
- Signage: On-Building
- Basement Storage
- Zoning: BC
- I-84, Exit 43

**COMMENTS** Prime Retail Location. 817± SF Former Vape Shop for Sublease. Sublease expires on 5/31/25. DIRECTIONS I-84, Exit 43. Left onto Park Rd. Right onto S Main St. Left onto Pelham Rd. Right onto Lasalle Rd.