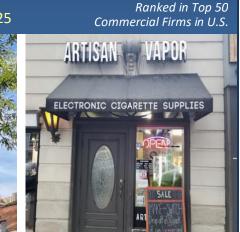

# FOR SUBLEASE | 817± SF RETAIL SPACE PRIME LOCATION IN WEST HARTFORD

27 LaSalle Road, West Hartford, CT 06107 SUBLEASE RATE: \$49.38/SF Gross + Utilities | Sublease term expires May 31, 2025

### **Property Highlights**

- Prime Retail Location
- 9,896± SF 1 Story Building
- 817± SF Retail Space Sublease
   Sublease expires 5/31/25
   Former Vape Shop
- Ample Street & Rear Parking
- Also Near City Parking Lots
- Signage: On-Building
- Basement Storage
- Zoning: BC
- I-84, Exit 43

**COMMENTS** Prime Retail Location. 817± SF Former Vape Shop for Sublease. Sublease expires on 5/31/25. DIRECTIONS I-84, Exit 43. Left onto Park Rd. Right onto S Main St. Left onto Pelham Rd. Right onto Lasalle Rd.