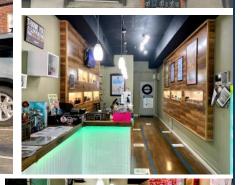

### **Property Highlights**

- Prime Retail Location
- 9,896± SF 1 Story Building
- 817± SF Retail Space Sublease
   Sublease expires 5/31/25
   Former Vape Shop
- Ample Street & Rear Parking
- Also Near City Parking Lots
- Signage: On-Building
- Basement Storage
- Zoning: BC
- I-84, Exit 43

**COMMENTS** Prime Retail Location. 817± SF Former Vape Shop for Sublease. Sublease expires on 5/31/25. DIRECTIONS I-84, Exit 43. Left onto Park Rd. Right onto S Main St. Left onto Pelham Rd. Right onto Lasalle Rd.