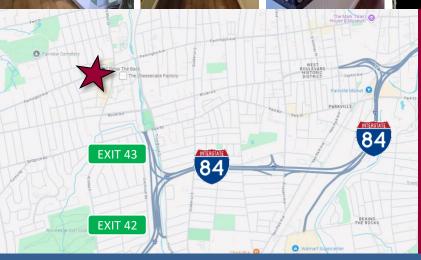

VISIBILITY Excellent

HWY ACCESS I-84. Exit 43

SEWER Public

WATER Public

GAS TBD

PARKING Street & Rear Parking

ZONING BC

FRONTAGE 150'

**COMMENTS** Prime Retail Location. 817± SF Former Vape Shop for Sublease. Sublease expires on 5/31/25. DIRECTIONS I-84, Exit 43. Left onto Park Rd. Right onto S Main St. Left onto Pelham Rd. Right onto Lasalle Rd.