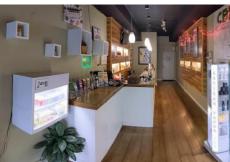

### **Property Highlights**

- Prime Retail Location
- 9,896± SF 1 Story Building
- 817± SF Retail Space Sublease
   Sublease expires 5/31/25
   Former Vape Shop
- Ample Street & Rear Parking
- Also Near City Parking Lots
- Signage: On-Building
- Basement Storage
- Zoning: BC
- I-84, Exit 43

**COMMENTS** Prime Retail Location. 817± SF Former Vape Shop for Sublease. Sublease expires on 5/31/25. DIRECTIONS I-84, Exit 43. Left onto Park Rd. Right onto S Main St. Left onto Pelham Rd. Right onto Lasalle Rd.