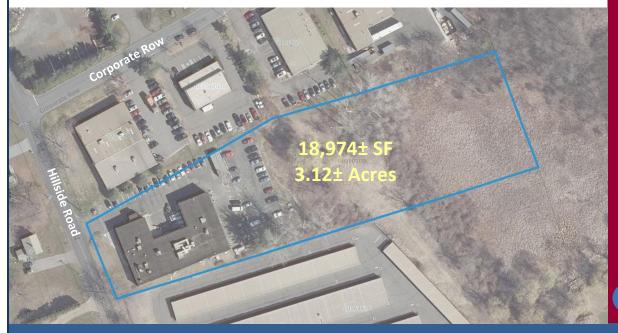

# INVESTMENT OPPORTUNITY - 100% OCCUPIED - NN LEASED FOR SALE: 18,974± SF INDUSTRIAL BUILDING ON 3.12± ACRES

14 Hillside Road, Cromwell, CT 06416

SALE PRICE: \$1,750,000

Ranked in Top 50 Commercial Firms in U.S.

### **SITE INFORMATION**

SITE AREA 3.12± Acres **ZONING Industrial** PARKING 35± Parking Spaces SIGNAGE On Building VISIBILITY Excellent FRONTAGE 140 Feet HWY ACCESS I-91. Route 9

**COMMENTS** O,R&L Commercial is pleased to offer an Investment Opportunity. 14 Hillside Road in Cromwell, CT is a 18,974± SF Industrial / Manufacturing building for Sale located on 3.12± acres. The property is 100% occupied and has been NN Leased by a single tenant, GKN Aerospace Services Structures, LLC since 2010. GKN Aerospace is the world's largest multitechnology tier aerospace supplier. Close to Route 9 and I-91, convenient to restaurants and shopping.