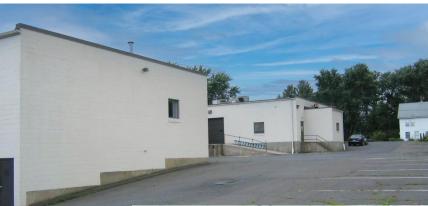

## **BUILDING INFORMATION**

GROSS BLDG AREA 18,974± SF AVAILABLE AREA 18.974± SF NUMBER OF FLOORS 1+ CLEAR HEIGHT 10 Feet LOADING DOCKS 1

DRIVE-IN DOORS 2

CONSTRUCTION Concrete / Masonry / Steel

ROOF TYPE T&G Rubber YEAR BUILT 1982

### **SITE INFORMATION**

SITE AREA 3.12± Acres **ZONING Industrial** PARKING 35± Parking Spaces SIGNAGE On Building VISIBILITY Excellent FRONTAGE 140 Feet HWY ACCESS I-91. Route 9