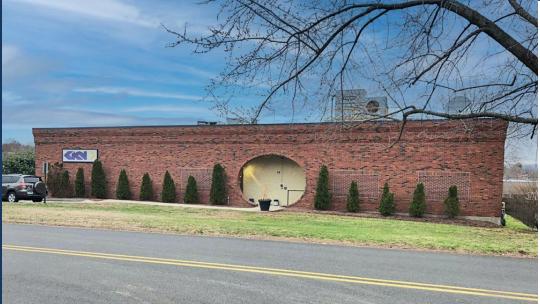

# INVESTMENT OPPORTUNITY - 100% OCCUPIED - NN LEASED FOR SALE: 18,974± SF INDUSTRIAL BUILDING ON 3.12± ACRES

14 Hillside Road, Cromwell, CT 06416

SALE PRICE: \$1,750,000

Ranked in Top 50 Commercial Firms in U.S.

**COMMENTS** O,R&L Commercial is pleased to offer an Investment Opportunity. 14 Hillside Road in Cromwell, CT is a 18,974± SF Industrial / Manufacturing building for Sale located on 3.12± acres. The property is 100% occupied and has been NN Leased by a single tenant, GKN Aerospace Services Structures, LLC since 2010. GKN Aerospace is the world's largest multitechnology tier aerospace supplier. Close to Route 9 and I-91, convenient to restaurants and shopping.