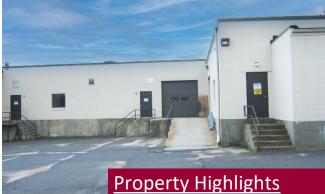

# Property Highlights

- Investment Opportunity
- 18,974±SF Industrial / Manufacturing Building
- 100% Occupied by Single Tenant – GKN Aerospace
- NN Leased
- Long-term Tenant since 2010
- Located on 3.12± Acres
- 35± Parking Spaces
- Close to Route 9 & I-91
- Convenient to Restaurants & Shopping