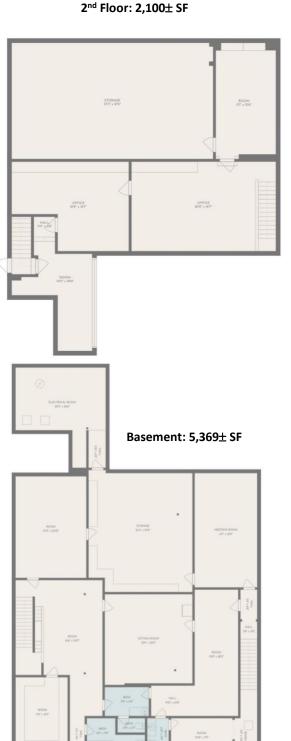

#### **BUILDING INFORMATION**

GROSS BLD. AREA 7,469± SF AVAILABLE AREA 7,469± SF MAX CONTIGUOUS AREA 7,469± SF WILL SUBDIVIDE TO 2,163± SF

NUMBER OF FLOORS 2

FLOOR PLATE 1st FI: 7,469± SF 2nd FI: 2,100± SF

BASEMENT 5.369± SF CONSTRUCTION Brick / Masonry ROOF TYPE Flat, Tar & Gravel YEAR BUILT 1930

AIR CONDITIONING Central Air TYPE OF HEAT Oil, Warm Air SPRINKLERED TBD