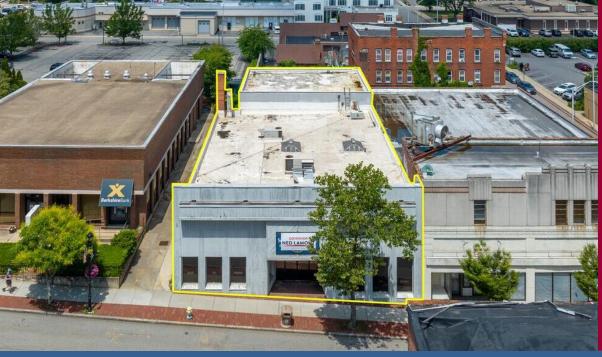

#### SITE INFORMATION

SITE AREA 0.24 Acre ZONING B1 PARKING Municipal Lots / Street SIGNAGE On-Building VISIBILITY Excellent FRONTAGE 66' HWY.ACCESS Route 6 TRAFFIC COUNT 12,500 ADT

**DIRECTIONS** Route 6 to Route 66. Property will be on the left.

For more information contact: Kyleigh Caron | 860.761.6004 | kcaron@orlcommercial.com

O,R&L Commercial Integrated Real Estate Services | www.orlcommercial.com