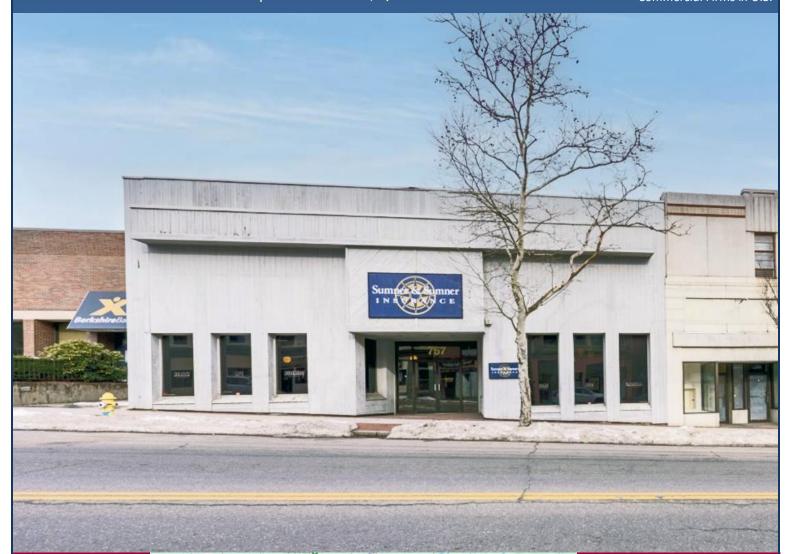

# FOR SALE OR LEASE | 7,469± SF OFFICE / RETAIL BUILDING PRIME OFFICE/RETAIL LOCATION IN DOWNTOWN WILLIMANTIC

O,K &L

757 Main Street, Willimantic, CT 06226

SALE PRICE: CALL FOR DETAILS | LEASE RATE: \$9/SF NNN

### **Property Highlights**

- 7,469± SF Office/Retail
- Subdividable to 2,163± SF
- 1 Story
- 0.24 Acre
- Parking:
- On-Street

  - Municipal Lots
- Signage: On-Building
- Zoning: B1
- Traffic: 12,500 ADT
- Route 6 & Route 66