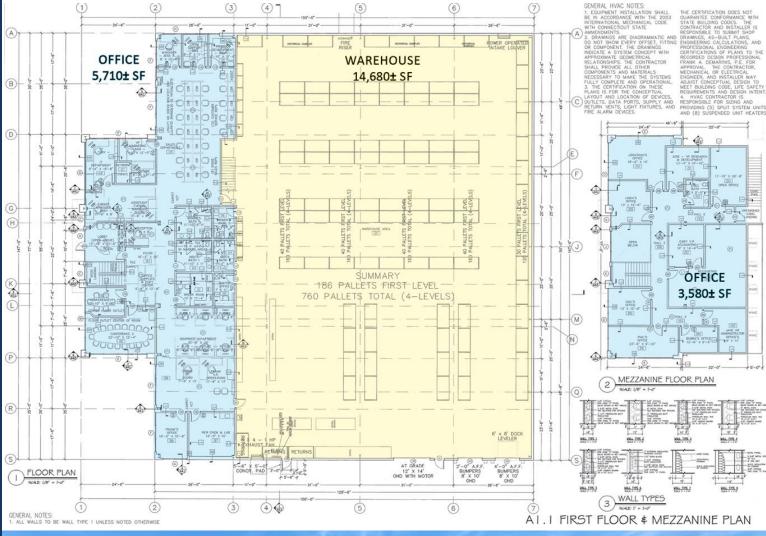

## **Property Highlights**

- 23,970± SF Building
- Warehouse: 14,680± SF
  Office: 9,290± SF
  - 1<sup>st</sup> FL: 5,710± SF
  - 2<sup>nd</sup> FL: 3,580± SF
- 1 Story plus Mezzanine
- 2 Docks (1 with Leveler)
- 1 Drive-in (12' W x 14' H)
- 4.32 Acres in PDIP Zone
- Parking: 50 Spaces
- Signage: On-Building

### SALE PRICE: \$2,500,000

| <b>BUILDING INFORMATION</b> |                               |
|-----------------------------|-------------------------------|
| GROSS BLD. AREA             | 23,970± SF                    |
| AVAILABLE AREA              | 23,970± SF                    |
| WAREHOUSE AREA              | $14.680\pm$ SF                |
| OFFICE AREA                 | 1st FL: 9,290± SF             |
|                             | 2 <sup>nd</sup> FL: 3,580± SF |
| NUMBER OF FLOORS            | 1 plus Office Mezzanine       |
| CLEAR HEIGHT                | 22' (sides) - 24' 6" (center) |
| LOADING DOCKS               | 2 (1 with leveler)            |
| DRIVE-IN DOORS              | 1 (12' W x 14' H)             |
| CONSTRUCTION                | Steel                         |
| ROOF TYPE                   | Flat                          |
| YEAR BUILT                  | 2010                          |
|                             |                               |

#### • 23,970± SF Building

- Warehouse: 14,680± SF
  - Office: 9,290± SF
    - 1<sup>st</sup> FL: 5,710± SF
    - 2<sup>nd</sup> FL: 3,580± SF
- 1 Story plus Mezzanine
- 2 Docks (1 with Leveler)
- 1 Drive-in (12' W x 14' H)
- 4.32 Acres in PDIP Zone
- Parking: 50 Spaces
- Signage: On-Building
- Many area amenities
  - Shopping
  - Banking
  - Dining