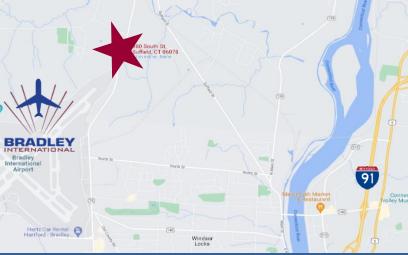

980 South Street, Suffield, CT SALE PRICE: \$2,500,000

Commercial Firms in U.S.

Particulari and the contraction

Scan the QR Code below with the camera on your smart phone to sign-up for email notifications.

# 980 South Street, Suffield, CT

#### UTILITIES

SEWER Public WATER Public GAS Yes

SITE AREA 4.32 Acres

PARKING 50 Spaces

SIGNAGE On-Building

ZONING PDIP