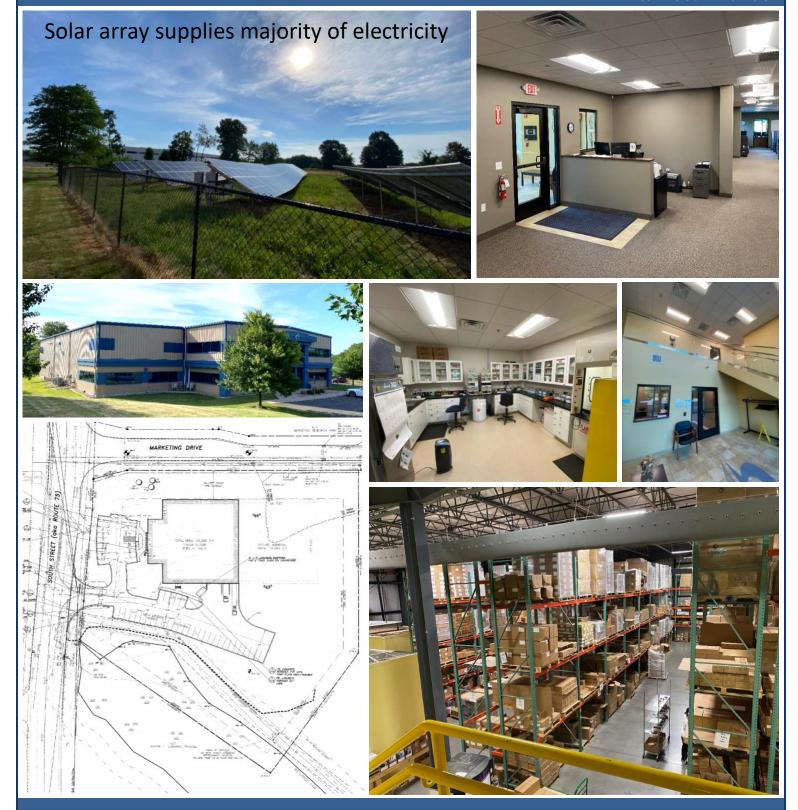

#### AIR CONDITIONING Central (Entire Building) TYPE OF HEAT Forced Hot Air SPRINKLERED Yes ELECTRIC SERVICE 800 A, 120 V, 3-phase with solar array installed 4 years ago\*

2020 and all equipment is owned, not leased.

#### ELEVATOR(S) No **COMMENTS** \*Solar Field supplements 70%-80% of electricity costs. The solar panels were installed in

VISIBILITY Excellent FRONTAGE ±343' HWY.ACCESS I-91

SITE INFORMATION