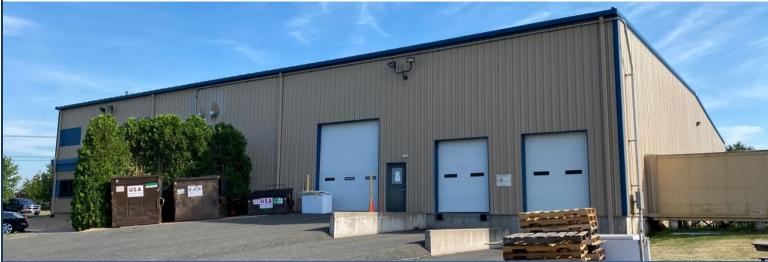

## **Property Highlights**

- 23,970± SF Building
- Warehouse: 14,680± SF
  Office: 9,290± SF
  - 1<sup>st</sup> FL: 5,710± SF
  - 2<sup>nd</sup> FL: 3,580± SF
- 1 Story plus Mezzanine
- 2 Docks (1 with Leveler)
- 1 Drive-in (12' W x 14' H)
- 4.32 Acres in PDIP Zone
- Parking: 50 Spaces
- Signage: On-Building

### SALE PRICE: \$2,500,000

| <b>BUILDING INFORMATION</b> |                               |
|-----------------------------|-------------------------------|
| GROSS BLD. AREA             | 23,970± SF                    |
| AVAILABLE AREA              | 23,970± SF                    |
| WAREHOUSE AREA              | $14.680\pm$ SF                |
| OFFICE AREA                 | 1st FL: 9,290± SF             |
|                             | 2 <sup>nd</sup> FL: 3,580± SF |
| NUMBER OF FLOORS            | 1 plus Office Mezzanine       |
| CLEAR HEIGHT                | 22' (sides) - 24' 6" (center) |
| LOADING DOCKS               | 2 (1 with leveler)            |
| DRIVE-IN DOORS              | 1 (12' W x 14' H)             |
| CONSTRUCTION                | Steel                         |
| ROOF TYPE                   | Flat                          |
| YEAR BUILT                  | 2010                          |
|                             |                               |