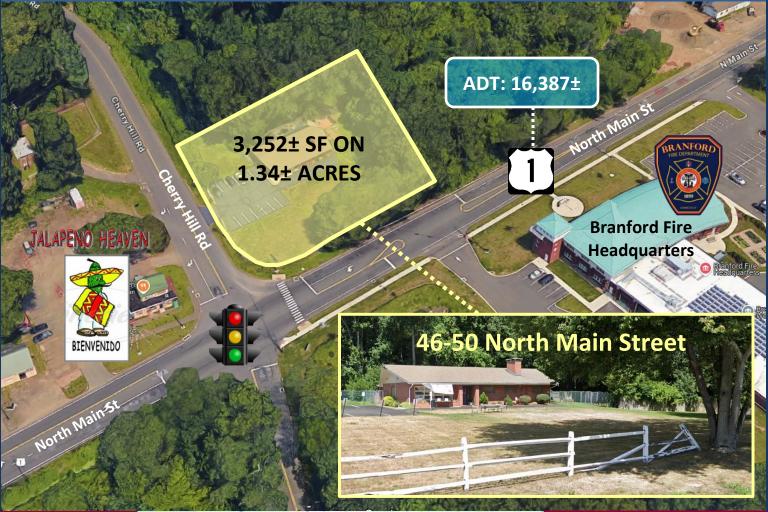

## Property Highlights

- Redevelopment Opportunity
- Located at Signalized
   Intersection on Route 1
- 3,252± SF Commercial Building
- 1.34± Acre Corner Parcel
- ADT: 16,387±
- 200± Feet Route 1
- 207.7± Feet Cherry Hill Rd
- Many area amenities nearby

#### SITE INFORMATION

SITE AREA 1.34± Acres ZONING BL PARKING Open SIGNAGE Corner Pylon VISIBILITY Excellent FRONTAGE 200' - North Main St

207.7' - Cherry Hill Rd

HWY ACCESS I-95 TRAFFIC COUNT 16,387±

#### **TAXES**

ASSESSMENT \$492,500 MILL RATE 30.48 TAXES \$15,011.40

COMMENTS O,R&L Commercial is pleased to present a 3,252± SF commercial building available for Sale or Land Lease located at the corner of North Main Street (Route 1) and Cherry Hill Road at a signalized intersection in Branford, CT. The 1.34 acre corner parcel has 200± feet of frontage on Route 1 / North Main Street, 207.7± feet of frontage on Cherry Hill Road and average daily traffic of approximately 16,387±.

### **Property Highlights**

- Redevelopment Opportunity
- Located at Signalized Intersection on Route 1
- 3,252± SF Commercial Building
- 1.34± Acre Corner Parcel
- ADT: 16,387±
- 200± Feet Route 1
- 207.7± Feet Cherry Hill Rd
- Many area amenities
  - Shopping
  - Banking
  - Dining