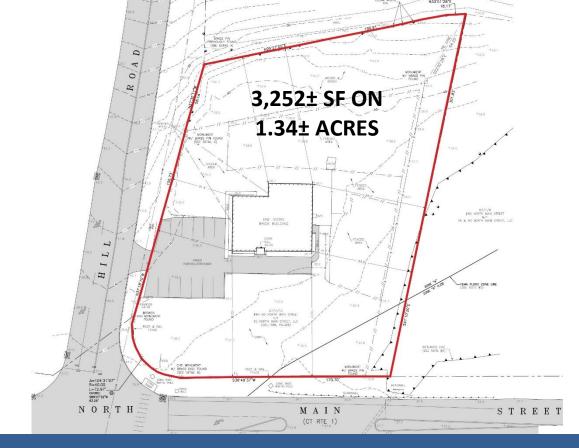

#### **BUILDING INFORMATION**

GROSS BLDG AREA 3,252± SF AVAILABLE AREA 3.252± SF NUMBER OF FLOORS 1 **CONSTRUCTION Masonry ROOF TYPE** Asphalt YEAR BUILT 1959

#### SITE INFORMATION

SITE AREA 1.34± Acres ZONING BL PARKING Open SIGNAGE Corner Pylon VISIBILITY Excellent FRONTAGE 200' - North Main St

207.7' - Cherry Hill Rd

HWY ACCESS I-95 TRAFFIC COUNT 16,387±