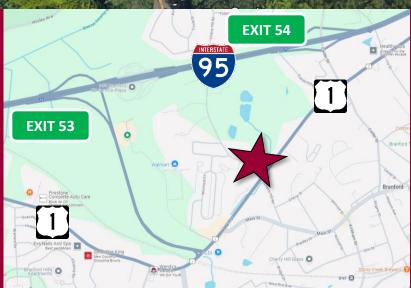

DIRECTIONS 1-95 to Exit 53 to North Main St or Exit 54 to Cedar St to North Main St