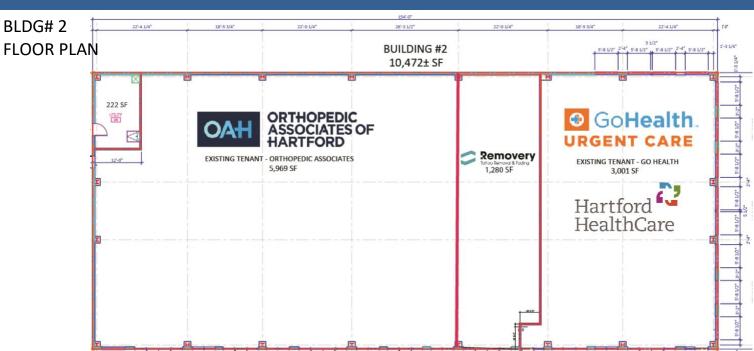

#### **BUILDING INFORMATION** SITE GROSS BLD. AREA 17,853± SF SITE AREA 2.06 acres B1: 7,381± SF | B2: 10,472± SF ZONING GD AVAILABLE SQ. FT 1,500 SF Contiguous PARKING Ample \*3.000 SF Can be available SIGNAGE On building / Monument HWY.ACCESS 1.7 miles to I-84, Exit 62 NUMBER OF FLOORS 1 **CONSTRUCTION** Steel Frame VISIBILITY Excellent from I-84 FRONTAGE 260' on Buckland Rd ROOF TYPE Gable, Asphalt Shingles TRAFFIC COUNT 25,200 ADT – Buckland Rd YEAR BUILT 2017 115,000 ADT - I-84 **MECHANICAL EQUIPMENT UTILITIES** AIR CONDITIONING Central Air SEWER City TYPE OF HEAT Gas, Forced Hot Air SPRINKLERED None WATER City ELECTRIC SERVICE 480, 3 phase GAS Yes **CURRENT TENANTS** Hartford Healthcare GoHealth **EXPENSES** Orthopedic Associates, RE TAXES ☑ Tenant ☐ Landlord Roosters, and more. UTILITIES ☑ Tenant ☐ Landlord INSURANCE ☑ Tenant ☐ Landlord AREA RETAIL Home Depot, Lowes, Olive MAINTENANCE ☑ Tenant ☐ Landlord Garden, Verizon, LL Bean, JANITORIAL ☑ Tenant □ Landlord Michael's, Pet Smart, Old Navy, CAM \$3.80/SF Chili's, Target, Moe's TAX \$4.67/SF TOTAL NNN FEES \$8.67/SF **COMMENTS** New Construction Medical/Retail Buildings in prime, highly visible Location.