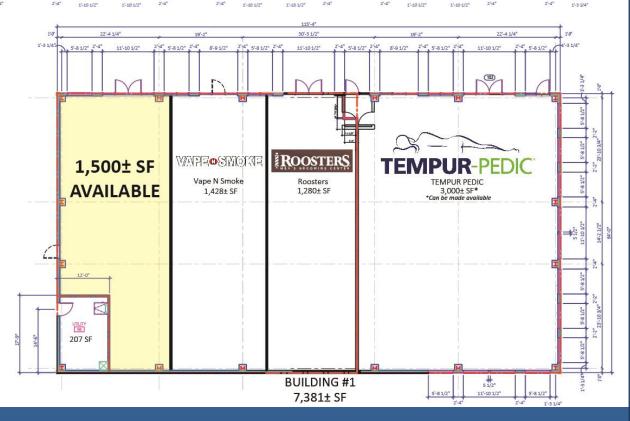

1 BUCKLAND CENTER | \*3,000± SF CAN BE MADE AVAILABLE

1 & 25 Buckland Road, South Windsor, CT 06074

LEASE RATE: \$28/SF NNN

BLDG# 1 FLOOR PLAN 1,500± SF AVAILABLE

For more information contact:

Robert Gaucher | 860.761.6007 | bgaucher@orlcommercial.com or Jay Morris | 860.721.0033 | jmorris@orlcommercial.com