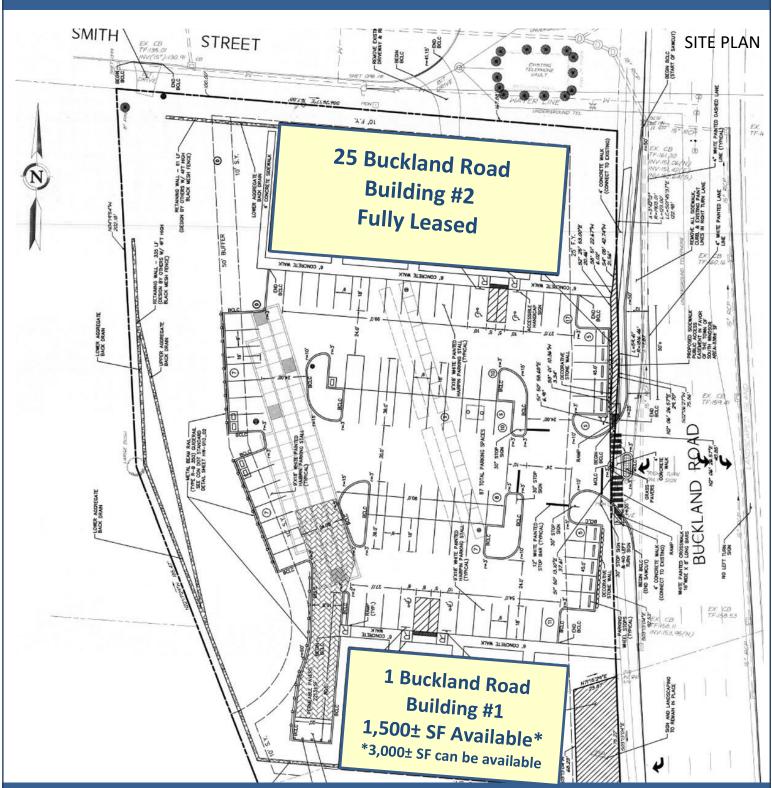

1 BUCKLAND CENTER | \*3,000± SF CAN BE MADE AVAILABLE

1 & 25 Buckland Road, South Windsor, CT 06074

LEASE RATE: \$28/SF NNN

Ranked in Top 50 Commercial Firms in U.S.

## **Property Highlights**

- 1,500± SF available in Bldg 1\*
   \*3,000± SF can be available
- 2 Medical/Retail Buildings
- Ample parking on 2.06± acres
- Monument Signage
- On-building Signage
- New Signalized Entrance
- Traffic Count: 25,200 ADT
- Easy access to I-84, Exit 62
- Many area amenities

#### **BUILDING INFORMATION** SITE GROSS BLD. AREA 17,853± SF SITE AREA 2.06 acres B1: 7,381± SF | B2: 10,472± SF ZONING GD AVAILABLE SQ. FT 1,500 SF Contiguous PARKING Ample \*3.000 SF Can be available SIGNAGE On building / Monument HWY.ACCESS 1.7 miles to I-84, Exit 62 NUMBER OF FLOORS 1 **CONSTRUCTION** Steel Frame VISIBILITY Excellent from I-84 FRONTAGE 260' on Buckland Rd ROOF TYPE Gable, Asphalt Shingles TRAFFIC COUNT 25,200 ADT – Buckland Rd YEAR BUILT 2017 115,000 ADT - I-84 **MECHANICAL EQUIPMENT UTILITIES** AIR CONDITIONING Central Air SEWER City TYPE OF HEAT Gas, Forced Hot Air SPRINKLERED None WATER City ELECTRIC SERVICE 480, 3 phase GAS Yes **CURRENT TENANTS** Hartford Healthcare GoHealth **EXPENSES** Orthopedic Associates, RE TAXES ☑ Tenant ☐ Landlord Roosters, and more. UTILITIES ☑ Tenant ☐ Landlord INSURANCE ☑ Tenant ☐ Landlord AREA RETAIL Home Depot, Lowes, Olive MAINTENANCE ☑ Tenant ☐ Landlord Garden, Verizon, LL Bean, JANITORIAL ☑ Tenant □ Landlord Michael's, Pet Smart, Old Navy, CAM \$3.80/SF Chili's, Target, Moe's TAX \$4.67/SF TOTAL NNN FEES \$8.67/SF **COMMENTS** New Construction Medical/Retail Buildings in prime, highly visible Location.