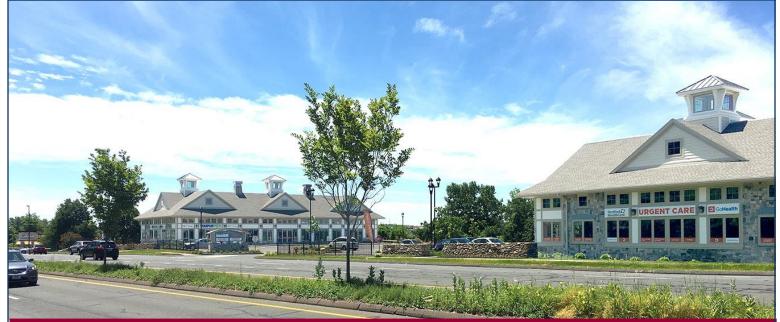

1 BUCKLAND CENTER | \*3,000± SF CAN BE MADE AVAILABLE

1 & 25 Buckland Road, South Windsor, CT 06074

LEASE RATE: \$28/SF NNN

Ranked in Top 50 Commercial Firms in U.S.

## **Property Highlights**

- 1,500± SF available in Bldg 1\*
   \*3,000± SF can be available
- 2 Medical/Retail Buildings
- Ample parking on 2.06± acres
- Monument Signage
- On-building Signage
- New Signalized Entrance
- Traffic Count: 25,200 ADT
- Easy access to I-84, Exit 62
- Many area amenities

#### **BUILDING INFORMATION** SITE GROSS BLD. AREA 17,853± SF SITE AREA 2.06 acres B1: 7,381± SF | B2: 10,472± SF ZONING GD AVAILABLE SQ. FT 1,500 SF Contiguous PARKING Ample \*3.000 SF Can be available SIGNAGE On building / Monument HWY.ACCESS 1.7 miles to I-84, Exit 62 NUMBER OF FLOORS 1 **CONSTRUCTION** Steel Frame VISIBILITY Excellent from I-84 FRONTAGE 260' on Buckland Rd ROOF TYPE Gable, Asphalt Shingles TRAFFIC COUNT 25,200 ADT – Buckland Rd YEAR BUILT 2017 115,000 ADT - I-84 **MECHANICAL EQUIPMENT UTILITIES** AIR CONDITIONING Central Air SEWER City TYPE OF HEAT Gas, Forced Hot Air SPRINKLERED None WATER City ELECTRIC SERVICE 480, 3 phase GAS Yes **CURRENT TENANTS** Hartford Healthcare GoHealth **EXPENSES** Orthopedic Associates, RE TAXES ☑ Tenant ☐ Landlord Roosters, and more. UTILITIES ☑ Tenant ☐ Landlord INSURANCE ☑ Tenant ☐ Landlord AREA RETAIL Home Depot, Lowes, Olive MAINTENANCE ☑ Tenant ☐ Landlord Garden, Verizon, LL Bean, JANITORIAL ☑ Tenant □ Landlord Michael's, Pet Smart, Old Navy, CAM \$3.80/SF Chili's, Target, Moe's TAX \$4.67/SF TOTAL NNN FEES \$8.67/SF **COMMENTS** New Construction Medical/Retail Buildings in prime, highly visible Location.