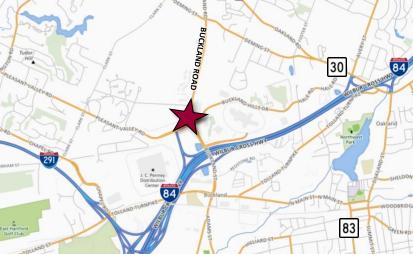

DIRECTIONS I-84 to Exit 62. Turn left onto Buckland Street. Stay straight onto Buckland Road

BUCKLAND STREET

EXIT 60 & 62