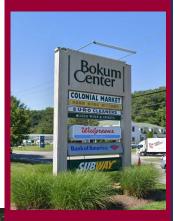

#### **TAXES**

ASSESSMENT \$2,163,200 MILL RATE 21.81 TAXES \$46,590.52

OTHER TENANTS Walgreens, DG Market, Subway, Essex Wine & Spirits, SNAP Fitness, Hong Kong Kitchen

**COMMENTS** O,R&L Commercial is pleased to present 2,800± SF of bank/retail space with drive-thru on a signalized intersection for lease in the Bokum Center at 125 Westbrook Road, Essex, CT. Great location 1 mile from Route 9 with 11,253 ADT.