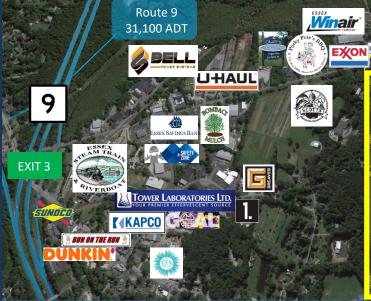

#### **SITE INFORMATION**

SITE AREA 3.87 acres **ZONING C-Commercial** PARKING 147 surface spaces SIGNAGE Monument at road and on Bldg VISIBILITY Excellent FRONTAGE 395' on CT-153

HWY.ACCESS CT-9 Exit 3. I-95 Exit 65 TRAFFIC COUNT 11,253 ADT

**DIRECTIONS** I-95 exit 69 to CT-9N exit 3, take CT-153 S for 1.1 miles, Shopping Center is on the right.