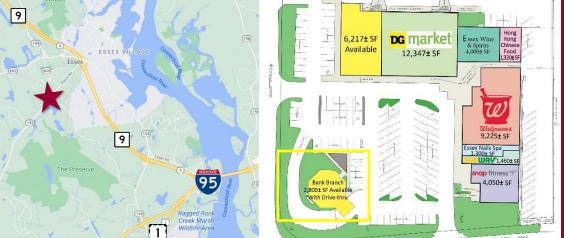

#### **SITE INFORMATION**

SITE AREA 3.87 acres **ZONING C-Commercial** PARKING 147 surface spaces SIGNAGE Monument at road and on Bldg VISIBILITY Excellent FRONTAGE 395' on CT-153

HWY.ACCESS CT-9 Exit 3. I-95 Exit 65 TRAFFIC COUNT 11,253 ADT

#### **TAXES**

ASSESSMENT \$2,163,200 MILL RATE 21.81 TAXES \$46,590.52

OTHER TENANTS Walgreens, DG Market, Subway, Essex Wine & Spirits, SNAP Fitness, Hong Kong Kitchen

**COMMENTS** O,R&L Commercial is pleased to present 2,800± SF of bank/retail space with drive-thru on a signalized intersection for lease in the Bokum Center at 125 Westbrook Road, Essex, CT. Great location 1 mile from Route 9 with 11,253 ADT.

**DIRECTIONS** I-95 exit 69 to CT-9N exit 3, take CT-153 S for 1.1 miles, Shopping Center is on the right.