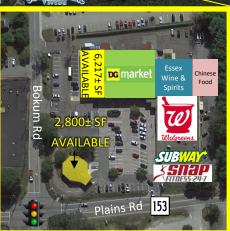

#### **SITE INFORMATION**

SITE AREA 3.87 acres **ZONING C-Commercial** PARKING 147 surface spaces SIGNAGE Monument at road and on Bldg VISIBILITY Excellent FRONTAGE 395' on CT-153

HWY.ACCESS CT-9 Exit 3. I-95 Exit 65 TRAFFIC COUNT 11,253 ADT

#### **TAXES**

ASSESSMENT \$2,163,200 MILL RATE 21.81 TAXES \$46,590.52

OTHER TENANTS Walgreens, DG Market, Subway, Essex Wine & Spirits, SNAP Fitness, Hong Kong Kitchen

**COMMENTS** O,R&L Commercial is pleased to present 2,800± SF of bank/retail space with drive-thru on a signalized intersection for lease in the Bokum Center at 125 Westbrook Road, Essex, CT. Great location 1 mile from Route 9 with 11,253 ADT.

**DIRECTIONS** I-95 exit 69 to CT-9N exit 3, take CT-153 S for 1.1 miles, Shopping Center is on the right.