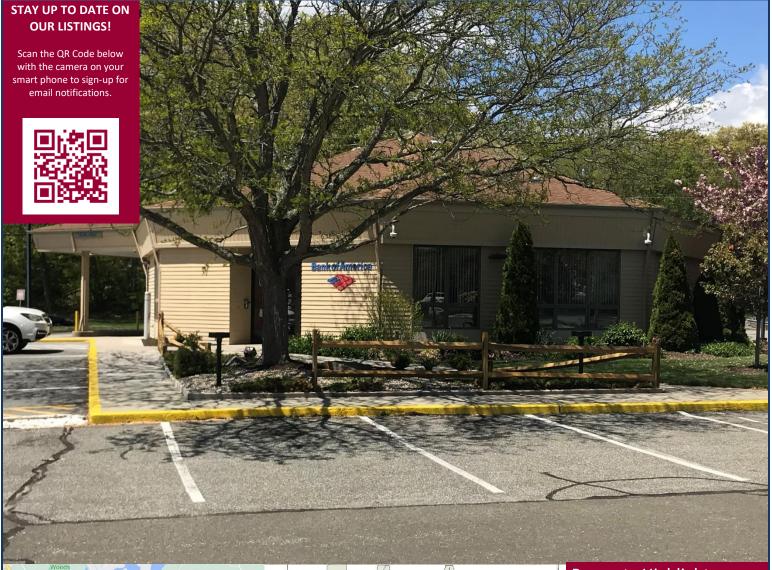

# Property Highlights

- 2,800± SF Freestanding Building For Lease
- 11,253 ADT
- Drive-Thru
- 147 surface spaces
- 1.1 miles from CT Route 9
- Signalized intersection
- Excellent Visibility
- Signage monument at road and on building
- Strong long-term co-tenants
- Many areas amenities

### Property Highlights

- 2,800± SF Freestanding **Building For Lease**
- 11,253 ADT
- 147 surface spaces
- 1.1 miles from CT Route 9
- Signalized intersection
- 3.87 acres
- Excellent Visibility
- Signage monument at road and on building
- Strong long-term cotenants
- Many area amenities
  - Shopping
  - Dining

Scan the QR Code below with the camera on your smart phone to access our website.

FIND US ON

For more information contact: Frank Hird, SIOR | 203-643-1033 | fhird@orlcommercial.com