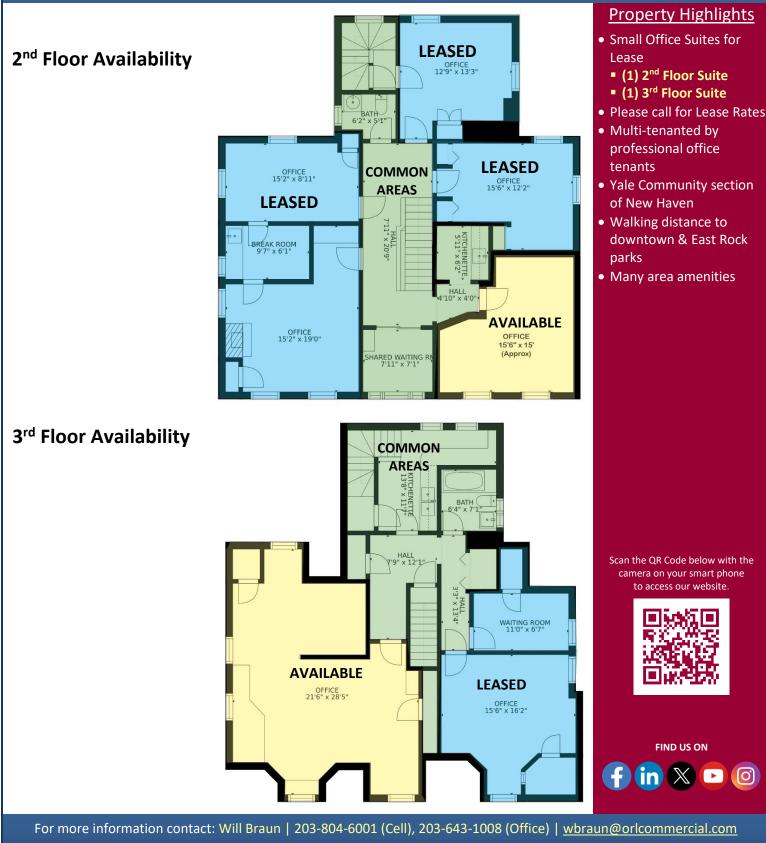

#### **Property Highlights**

- Small Office Suites for Lease
  - (1) 2<sup>nd</sup> Floor Suite
  - (1) 3<sup>rd</sup> Floor Suite
- Please call for Lease Rates
- Multi-tenanted by professional office tenants
- Yale Community section of New Haven
- Walking distance to downtown & East Rock parks
- Many area amenities