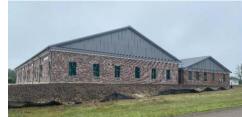

# FOR LEASE | 19,824± SF INDUSTRIAL / BIOTECH SPACE NEW CONSTRUCTION | HIGH QUALITY OFFICE & LAB FACILITY

13 Sycamore Way, Branford, CT 06405 LEASE RATE: Call Listing Broker

Ranked in Top 50 Commercial Firms in U.S.

### **Property Highlights**

- New Construction 2023
- 19,824± SF Built to Suit / Biotech
- Custom Fitout Available
- 15-30 Feet Clear Heights
- Laboratory Area % TBD
- HVAC up to 8 Air Changes per hr
- Office Area % TBD
- Back-up Generator / Wet Sprinklered
- 800amps, 277/480v
- High Efficiency Energy Management
- Outdoor Seating Area
- 52 Parking Spaces
- Located in Branford's Industrial Business Park
- Directly off I-95

#### **BUILDING INFORMATION**

GROSS BLDG AREA 19,824± SF AVAILABLE AREA 19,824± SF WILL SUBDIVIDE TO 19.824± SF SPACE BREAKDOWN Office/Lab % TBD NUMBER OF FLOORS 1 CLEAR HEIGHT 15-30' Clear Heights DRIVE-IN DOORS 1 Overhead Door CONSTRUCTION Steel, Masonry ROOF TYPE Metal YEAR BUILT Being Built 2023