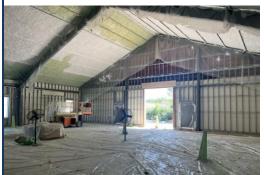

#### **BUILDING INFORMATION**

GROSS BLDG AREA 19,824± SF AVAILABLE AREA 19,824± SF WILL SUBDIVIDE TO 19.824± SF SPACE BREAKDOWN Office/Lab % TBD NUMBER OF FLOORS 1 CLEAR HEIGHT 15-30' Clear Heights DRIVE-IN DOORS 1 Overhead Door CONSTRUCTION Steel, Masonry ROOF TYPE Metal YEAR BUILT Being Built 2023

1 28

COMMENTS O,R&L Commercial is pleased to offer New Construction - Built to Suit - Biotech space for Lease located at 13 Sycamore Way in Branford, CT. High quality office and laboratory facility offering custom design & finishes for prospective tenant. Total area consists of approximately 10,000-12,000± SF of lab space and 8,000-10,000± SF of Office space. The lab area is suitable for any design: clean rooms, fume hoods, vivarium or custom facilities requiring high ceilings, Epoxy flooring, multiple rooms, zoned HVAC, epoxy counters & metal cabinetry, compressed air, tank storage, waste areas & more. The office area: attractive lobby, executive offices, private offices, open areas & conference rooms. Outdoor seating onsite in privately landscaped grounds.