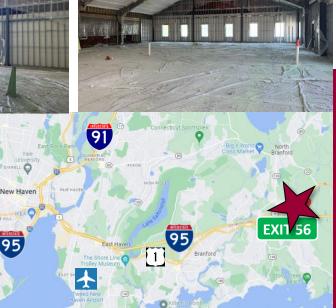

#### **BUILDING INFORMATION**

GROSS BLDG AREA 19,824± SF AVAILABLE AREA 19,824± SF WILL SUBDIVIDE TO 19.824± SF SPACE BREAKDOWN Office/Lab % TBD NUMBER OF FLOORS 1 CLEAR HEIGHT 15-30' Clear Heights DRIVE-IN DOORS 1 Overhead Door CONSTRUCTION Steel, Masonry ROOF TYPE Metal YEAR BUILT Being Built 2023

1 28

COMMENTS O,R&L Commercial is pleased to offer New Construction - Built to Suit - Biotech space for Lease located at 13 Sycamore Way in Branford, CT. High quality office and laboratory facility offering custom design & finishes for prospective tenant. Total area consists of approximately 10,000-12,000± SF of lab space and 8,000-10,000± SF of Office space. The lab area is suitable for any design: clean rooms, fume hoods, vivarium or custom facilities requiring high ceilings, Epoxy flooring, multiple rooms, zoned HVAC, epoxy counters & metal cabinetry, compressed air, tank storage, waste areas & more. The office area: attractive lobby, executive offices, private offices, open areas & conference rooms. Outdoor seating onsite in privately landscaped grounds.

#### DIRECTIONS Exit 56 to East Industrial Rd to Pin Oak Drive to Sycamore Way

FRESENIUS KIDNEY CARE

**EXIT 56** 

GovernorJohnDavistodgeTurnpik

Ranked in Top 50 Commercial Firms in U.S.