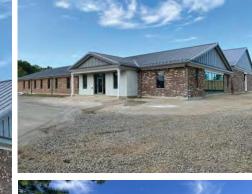

# FOR LEASE | 19,824± SF INDUSTRIAL / BIOTECH SPACE NEW CONSTRUCTION | HIGH QUALITY OFFICE & LAB FACILITY

13 Sycamore Way, Branford, CT 06405 LEASE RATE: Call Listing Broker

Ranked in Top 50 Commercial Firms in U.S.

### **Property Highlights**

- New Construction 2023
- 19,824± SF Built to Suit / Biotech
- Custom Fitout Available
- 15-30 Feet Clear Heights
- Laboratory Area % TBD
- HVAC up to 8 Air Changes per hr
- Office Area % TBD
- Back-up Generator / Wet Sprinklered
- 800amps, 277/480v
- High Efficiency Energy Management
- Outdoor Seating Area
- 52 Parking Spaces
- Located in Branford's Industrial Business Park
- Directly off I-95

1 28

COMMENTS O,R&L Commercial is pleased to offer New Construction - Built to Suit - Biotech space for Lease located at 13 Sycamore Way in Branford, CT. High quality office and laboratory facility offering custom design & finishes for prospective tenant. Total area consists of approximately 10,000-12,000± SF of lab space and 8,000-10,000± SF of Office space. The lab area is suitable for any design: clean rooms, fume hoods, vivarium or custom facilities requiring high ceilings, Epoxy flooring, multiple rooms, zoned HVAC, epoxy counters & metal cabinetry, compressed air, tank storage, waste areas & more. The office area: attractive lobby, executive offices, private offices, open areas & conference rooms. Outdoor seating onsite in privately landscaped grounds.