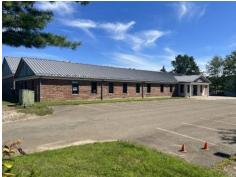

# FOR LEASE | 19,824± SF INDUSTRIAL / BIOTECH SPACE NEW CONSTRUCTION | HIGH QUALITY OFFICE & LAB FACILITY

13 Sycamore Way, Branford, CT 06405 LEASE RATE: Call Listing Broker

### Property Highlights

- New Construction 2023
- 19,824± SF Built to Suit / Biotech Facility
- Custom Fitout Available
- 15-30 Feet Clear Heights
- Laboratory Area % TBD
- HVAC up to 8 Air Changes per Hour
- Office Area % TBD
- Back-up Generator
- Wet Sprinklered
- 800amps, 277/480v
- High Efficiency Energy Management
- Outdoor Seating Area
- 52 Parking Spaces
- Located in Branford's Industrial Business Park
- Directly off I-95

1 28

COMMENTS O,R&L Commercial is pleased to offer New Construction - Built to Suit - Biotech space for Lease located at 13 Sycamore Way in Branford, CT. High quality office and laboratory facility offering custom design & finishes for prospective tenant. Total area consists of approximately 10,000-12,000± SF of lab space and 8,000-10,000± SF of Office space. The lab area is suitable for any design: clean rooms, fume hoods, vivarium or custom facilities requiring high ceilings, Epoxy flooring, multiple rooms, zoned HVAC, epoxy counters & metal cabinetry, compressed air, tank storage, waste areas & more. The office area: attractive lobby, executive offices, private offices, open areas & conference rooms. Outdoor seating onsite in privately landscaped grounds.