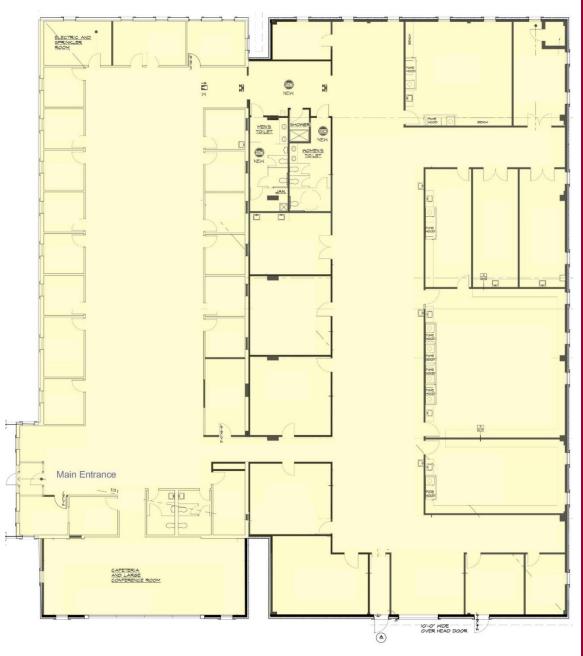

### Potential Floor Plan – Office/Lab% To Be Determined Office and Lab space can be designed as needed

Ranked in Top 50 <u>Commerc</u>ial Firms in U.S.

1 28

COMMENTS O,R&L Commercial is pleased to offer New Construction - Built to Suit - Biotech space for Lease located at 13 Sycamore Way in Branford, CT. High quality office and laboratory facility offering custom design & finishes for prospective tenant. Total area consists of approximately 10,000-12,000± SF of lab space and 8,000-10,000± SF of Office space. The lab area is suitable for any design: clean rooms, fume hoods, vivarium or custom facilities requiring high ceilings, Epoxy flooring, multiple rooms, zoned HVAC, epoxy counters & metal cabinetry, compressed air, tank storage, waste areas & more. The office area: attractive lobby, executive offices, private offices, open areas & conference rooms. Outdoor seating onsite in privately landscaped grounds.