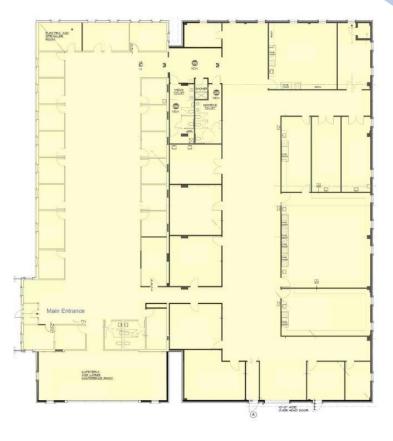

rces deemed to be reliable, no guarantee is made as to its accuracy.



Ranked in Top 50 Commercial Firms in U.S.

## 13 SYCAMORE WAY

Branford, Connecticut 06405

19,824± SF Industrial Biotech Space for Lease **New Construction Laboratory Office Facility LEASE RATE: Call for Pricing** 

For more information contact: Frank Hird, SIOR 203.643.1033 | fhird@orlcommercial.com

2 Summit Place, Branford, CT 06405 Tel: (203) 488-1555 • Fax: (203) 315-4046

2340 Silas Deane Highway, Rocky Hill, CT 06067 Tel: (860) 721-0033 • Fax: (860) 721-7882

Ranked in Top 50 Commercial Firms in U.S.

Visit www.orlcommercial.com

or

Scan the QR Code below with the camera on your smart phone to access our website.



**FIND US ON** 















## **POTENTIAL TENANT LAYOUT OFFICE / LAB % TO BE DETERMINED**