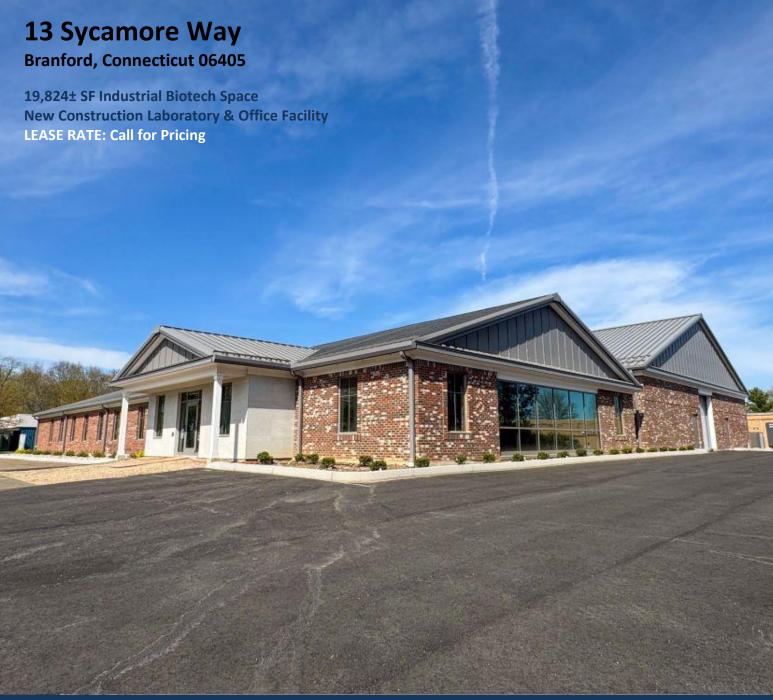

13 Sycamore Way is a 1-story, new construction/partial renovation - Build to Suit - Industrial Biotech facility in the town of Branford, CT. This 19,824± SF laboratory and office facility offers custom design and finishes to a prospective tenant. The total area will consist of approximately 10,000-12,000± SF of lab space and 8,000± SF of office space. The lab area, with up to 30' clear, is suitable for any design: clean rooms, fume hoods, vivarium or custom facilities requiring high ceilings. Epoxy flooring, multiple rooms, zoned HVAC, Epoxy counters and metal cabinetry, compressed air, tank storage, waste areas and more. The office area will feature: attractive lobby, executive offices, open areas and conference room. Additionally, there will be outdoor seating onsite in privately landscaped grounds.

## 13 SYCAMORE WAY

Branford, Connecticut 06405

19,824± SF Industrial Biotech Space for Lease **New Construction Laboratory Office Facility LEASE RATE: Call for Pricing** 

For more information contact: Frank Hird, SIOR 203.643.1033 | fhird@orlcommercial.com