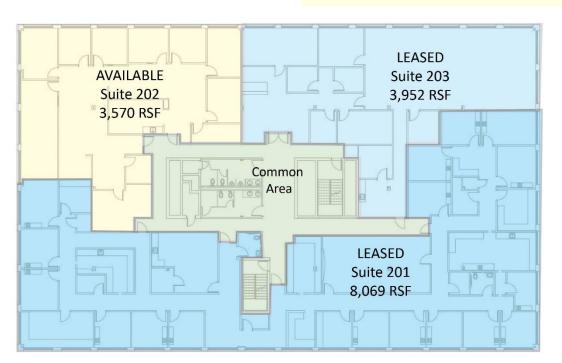

Scan the QR Code below with a barcode scanner on your smart phone to access our website.



**FIND US ON** 











For more information contact:

J. Richard Lee | 203-643-1006 | rlee@orlcommercial.com or Will Braun | 203-804-6001 | wbraun@orlcommercial.com

O,R&L Commercial Integrated Real Estate Services | www.orlcommercial.com

2 Summit Place, Branford, CT 06450 • Tel: (203) 488-1555 • Fax: (203) 315-4046 | 2340 Silas Deane Highway, Rocky Hill, CT 06067 • Tel: (860) 721-0033 • Fax: (860) 721-7882 While the information contained herein has been obtained from sources deemed to be reliable, no guarantee is made as to its accuracy.

1952 Whitney Ave, Hamden, CT 06517 LEASE RATE: Call Listing Broker





Ranked in Top 50 Commercial Firms in U.S.

## Second Floor Availability - 3,570± SF



### **Property Highlights**

- Professional Medical Office Space for Lease
- 2 Elevators
- 12.942± SF Available
  - o 902± SF #LL0 Gr FL
  - 4,628± SF #101 1<sup>st</sup> FL
  - o 3,570± SF #202 2<sup>nd</sup> FL
- o 1,410± SF #301 3<sup>rd</sup> FL
- o 996± SF #305 3rd FL
- 1.436± SF #307 3<sup>rd</sup> FL
- Canopy for Covered Patient Drop-off / Pick-up
- Great Visibility with over 15,000 ADT
- Ample Parking, 4.15/1,000
- Convenient Access to Highways, Route 15 & I-91
- Close Proximity to Hospitals
- Many area amenities
- Shopping
- Banking
- Dining

#### Third Floor Availability – 1,410± SF, 1,436± SF & 996± SF



Scan the QR Code below with a barcode scanner on your smart



**FIND US ON** 











### For more information contact:

J. Richard Lee | 203-643-1006 | rlee@orlcommercia