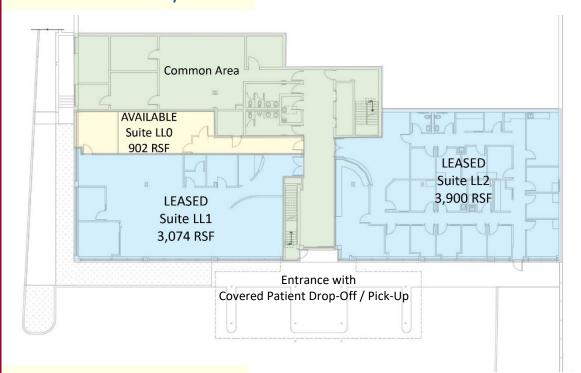

#### **Ground Floor Availability - 902± SF**

Virtual Tour

## **Property Highlights**

- Professional Medical Office Space
- 2 Elevators
- 12,942± SF Available
  - o 902± SF #LL0 Gr FL
  - o 4.628± SF #101 1st FL

  - o 3,570± SF #202 2<sup>nd</sup> FL
  - o 1,410± SF #301 3<sup>rd</sup> FL
  - o 996± SF #305 3rd FL
  - o 1.436± SF #307 3rd FL
- Canopy for Covered Patient Dropoff / Pick-up
- Great Visibility with over 15,000+
- Ample Parking, 4.15/1,000
- Convenient Access to Highways, Route 15 & I-91
- Close Proximity to Hospitals