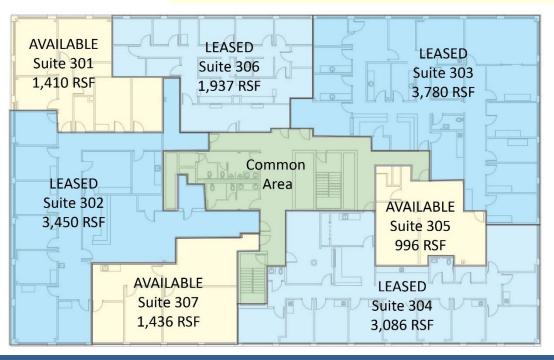

#### Third Floor Availability – 1,410± SF, 1,436± SF & 996± SF

Scan the QR Code below with a barcode scanner on your smart

**FIND US ON** 