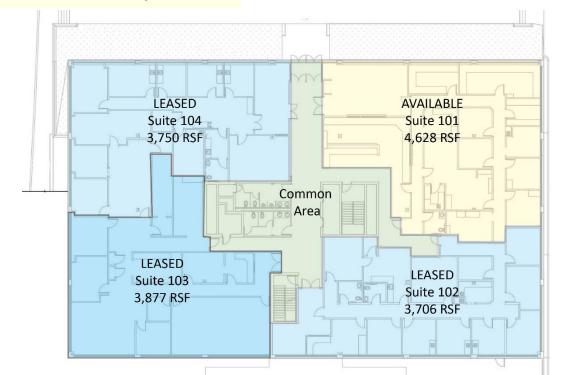

#### First Floor Availability - 4,628± SF

Scan the QR Code below with a barcode scanner on your smart phone to access our website.

**FIND US ON** 

For more information contact:

J. Richard Lee | 203-643-1006 | rlee@orlcommercial.com or Will Braun | 203-804-6001 | wbraun@orlcommercial.com