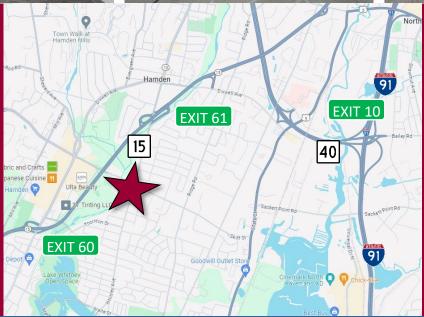

#### **MECHANICAL EQUIPMENT**

AIR CONDITIONING Central Air TYPE OF HEAT Gas, Hydro Air ELEVATOR(S) Yes, 2

**DIRECTIONS** I-91 to Exit 40 (connector) to

Whitney Ave or Route 15 to Exit 60 or 61 to Whitney Ave

#### SITE INFORMATION

SITE AREA 3.31± Acres ZONING T4 PARKING 4.15/1,000 – 224 Spaces VISIBILITY Excellent FRONTAGE 200+ Feet HWY ACCESS I-91, Route 15 TRAFFIC COUNT 15,400+