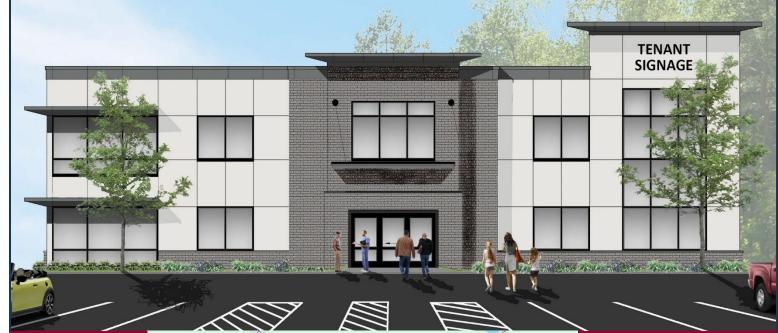

# Hammonasset Medical Center 140 New Road, Madison, CT

# **Property Highlights**

- New Construction
- Immediate Access to I-95
   North and South
- Generous Tenant Improvement Allowance
- 5+ Spaces / 1,000 Parking Ratio
- Medical Attributes
- Covered Patient Drop-Off Area
- Oversized Elevator
- Physician-reservedParking Lot

### **EXPENSES**

RE TAXES ☑ Tenant ☐ Landlord INSURANCE ☑ Tenant ☐ Landlord MAINTENANCE ☑ Tenant ☐ Landlord

UTILITIES ☑ Tenant ☐ Landlord JANITORIAL ☑ Tenant ☐ Landlord

COMMENTS O,R&L Commercial is pleased to present a newly proposed 22,500± SF Medical Office Building located in the shoreline town of Madison, CT at 140 New Road. The asset boasts direct highway access, building signage visible from the interstate and various medicalspecific attributes including: a covered patient drop-off area, separate physician/staff and patient parking lots, and an oversized elevator that can accommodate stretchers. The building also features an outdoor picnic area, bike rack, and electric vehicle charging stations.

# Property Highlights

- State-of-the-art New Construction
- Immediate North & South **Highway Access**
- Building & Signage Visibility from I-95
- Medical Attributes
  - Physician-reserved **Parking Lot**
  - Covered Canopy Patient **Drop-off Area**
  - Oversized Elevator
  - Ample Parking with 5+ Spaces/1,000 Parking Ratio
- Generous Tenant Improvement Allowance
- Flexible Floor Plans & **Custom Fit Space**
- EV Charging Ports
- Excellent Shoreline Location between New Haven & the **CT River**
- Strong Demographics
- Close to Downtown Madison