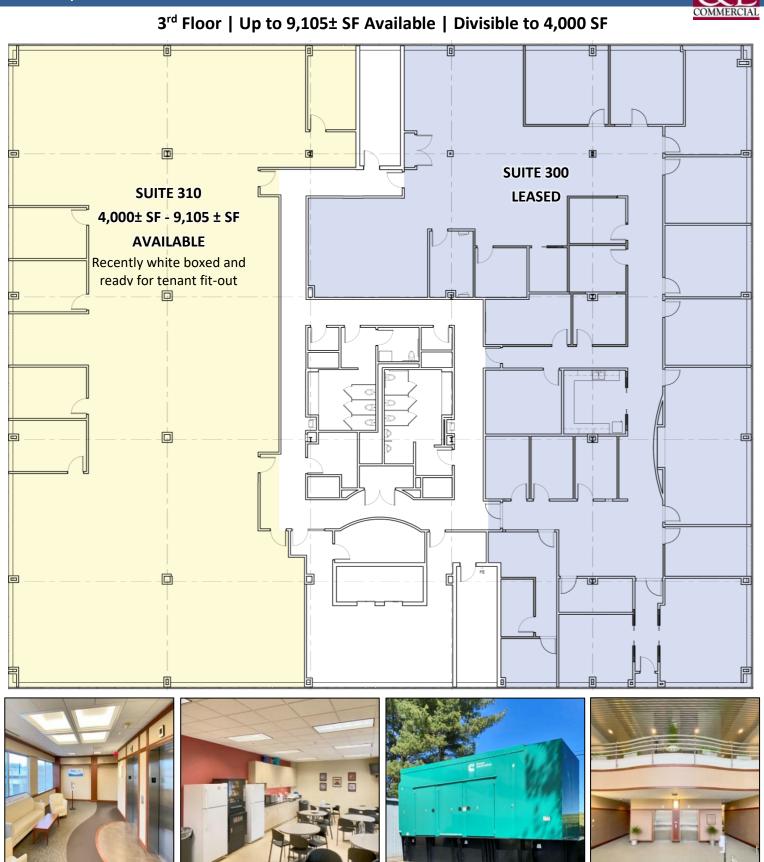

### UP TO 27,960± SF CLASS "A" OFFICE SPACE AVAILABLE

200 Day Hill Road, Windsor, CT 06095

THIRD FLOOR ELEVATOR LOBBY

FULL BUILDING BACK-UP GENERATOR

**CAFETERIA**