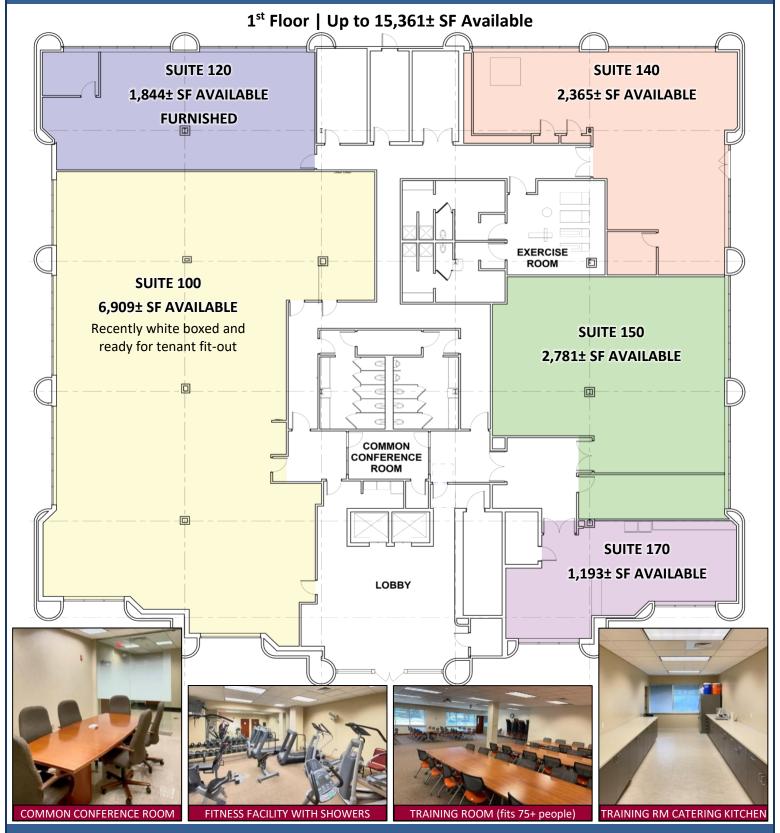

### UP TO 27,960± SF CLASS "A" OFFICE SPACE AVAILABLE

200 Day Hill Road, Windsor, CT 06095

THIRD FLOOR ELEVATOR LOBBY

FULL BUILDING BACK-UP GENERATOR

**CAFETERIA**