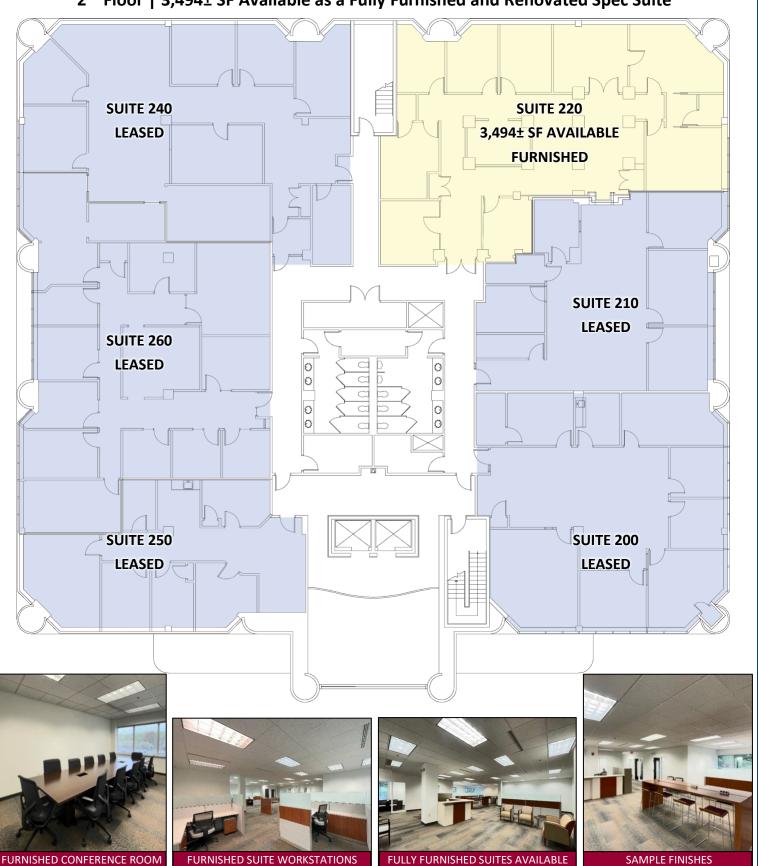

#### 2<sup>nd</sup> Floor | 3,494± SF Available as a Fully Furnished and Renovated Spec Suite

O,R&L Commercial Integrated Real Estate Services | www.orlcommercial.com