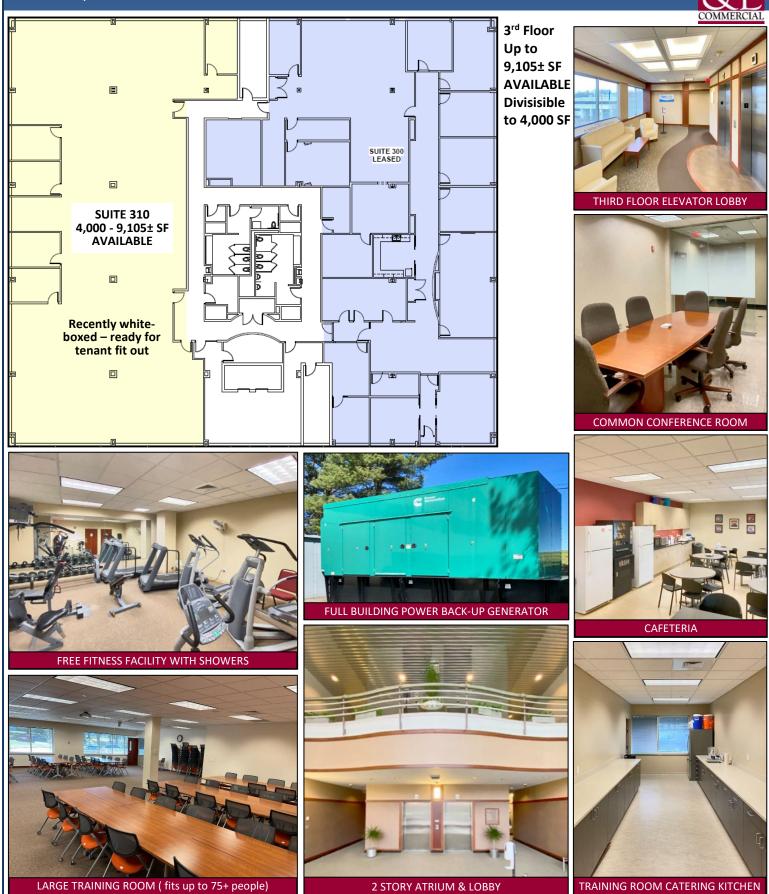

### **Property Highlights**

- 51,941± SF Professional Office Building
- 27,960± SF Available across 3 floors (47% leased)
- FREE on-site fitness facility with showers & a common conference room
- Large training room available (seats up to 75+ people)
- 2-Story atrium with cherry-paneled walls & granite flooring
- Fully Furnished Suites Available
- 195 parking spaces
- ⅓ mile to I-91 Exit 38
- Back-up generator with full building power