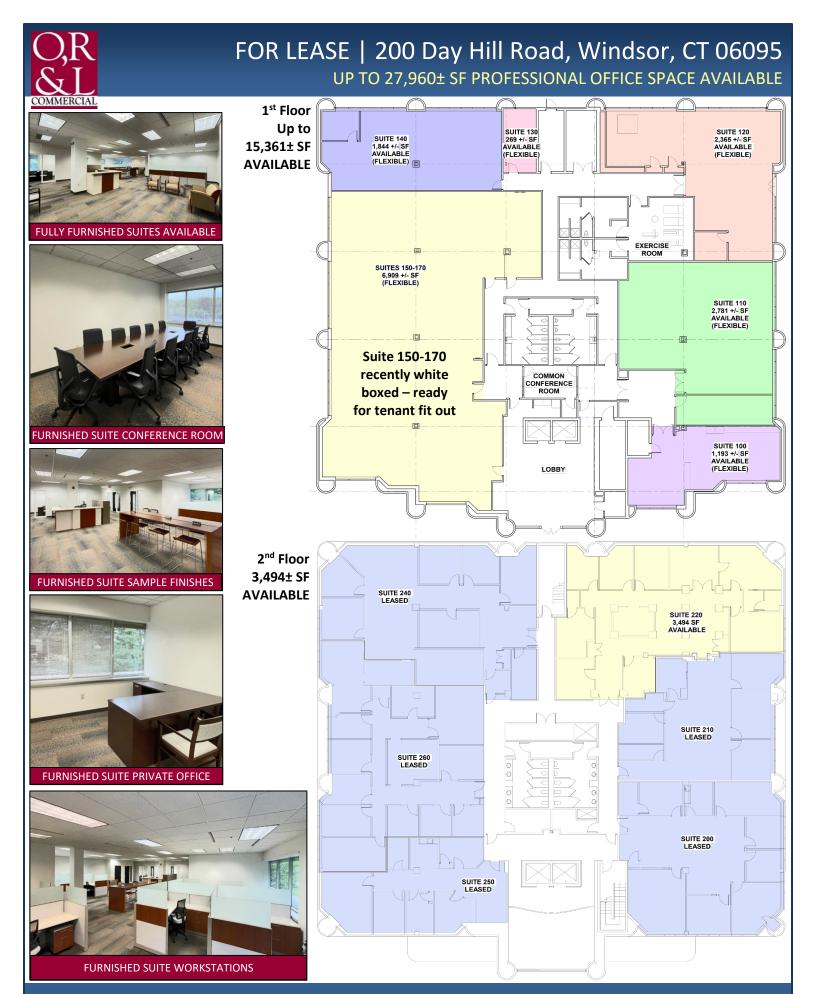

# FOR LEASE | UP TO 27,960± SF PROFESSIONAL OFFICE SPACE

Class "A" Office Minutes from Downtown Hartford with easy access off of I-91

200 Day Hill Road, Windsor, CT 06095

LEASE RATE: \$18.00/SF Full Service Gross

### **Property Highlights**

- 51,941± SF Professional Office Building
- 27,960± SF Available across 3 floors (47% leased)
- FREE on-site fitness facility with showers & a common conference room
- Large training room available (seats up to 75+ people)
- 2-Story atrium with cherry-paneled walls & granite flooring
- Fully Furnished Suites Available
- 195 parking spaces
- ⅓ mile to I-91 Exit 38
- Back-up generator with full building power