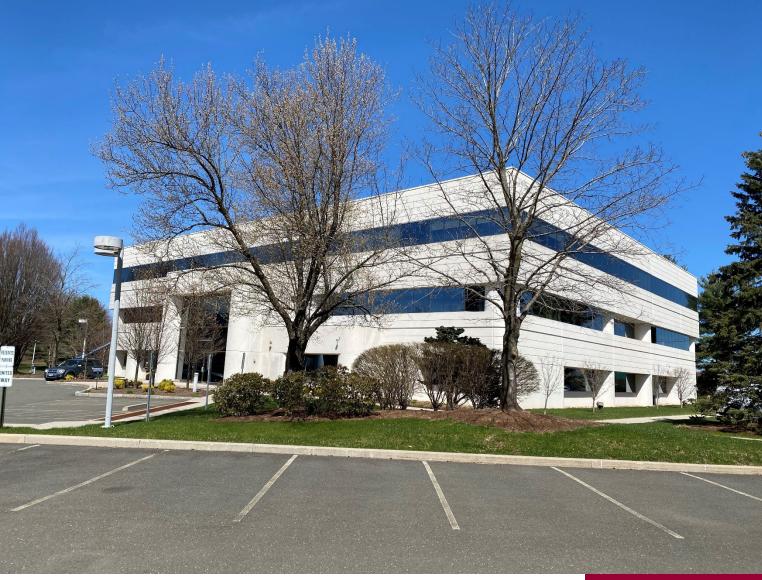

# FOR LEASE | UP TO 27,960± SF PROFESSIONAL OFFICE SPACE

Class "A" Office Minutes from Downtown Hartford with easy access off of I-91

200 Day Hill Road, Windsor, CT 06095

LEASE RATE: \$18.00/SF Full Service Gross

### **Property Highlights**

- 51,941± SF Professional Office Building
- 27,960± SF Available across 3 floors (47% leased)
- FREE on-site fitness facility with showers & a common conference room
- Large training room available (seats up to 75+ people)
- 2-Story atrium with cherry-paneled walls & granite flooring
- Fully Furnished Suites Available
- 195 parking spaces
- ⅓ mile to I-91 Exit 38
- Back-up generator with full building power