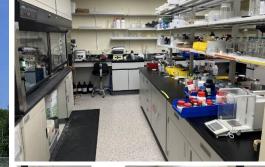

### **Property Highlights**

- Full Chemistry Lab Buildout
- 5 Bench Top Hoods
- 2 Walkin Hoods
- 1 Low Bench Hood
- Securall Chem Storage
- Backup Power Generator
- Lab Ovens
- Buschi Rotovapors
- Buchi Heating Bath + Pump
- Bruker Ascend 400 NMR
- Full Equip. List Available

#### UTILITIES

- SEWER Public Connected WATER Public Connected
  - GAS Public Connected

**COMMENTS** O,R&L Commercial is pleased to present 9,320± SF of R&D Lab space for Lease, fully fit-out including: Bench top Chem Hoods, Walk in Hoods, benches, lab ovens, fully equipped Chemical lab. Full list of equipment available. The space is available in a multi-tenanted professionally managed building with great parking, 15 minutes to Yale University, 10 minutes to Tweed Airport.