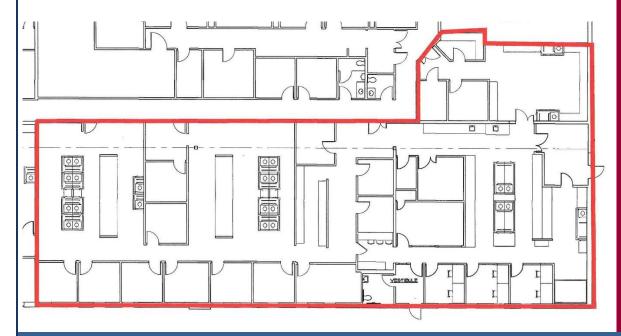

#### **BUILDING INFORMATION**

GROSS BLDG AREA 35,940± SF AVAILABLE AREA 9,320± SF WILL SUBDIVIDE TO 9,320± SF OFFICE AREA 10 Offices NUMBER OF FLOORS 1 CLEAR HEIGHT 15± DRIVE-IN DOORS 1 Delivery Door CONSTRUCTION Masonry and Steel ROOF TYPE Flat Membrane YEAR BUILT 1983

# SITE INFORMATIONSITE AREA4.70 AcresZONINGIG-2PARKINGOpen ParkingSIGNAGEPylonVISIBILITYExcellent – Industrial ParkHWY ACCESSI-95