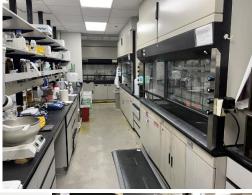

### **Property Highlights**

- Full Chemistry Lab Buildout
- 5 Bench Top Hoods
- 2 Walkin Hoods
- 1 Low Bench Hood
- Securall Chem Storage
- Backup Power Generator
- Lab Ovens
- Buschi Rotovapors
- Buchi Heating Bath + Pump
- Bruker Ascend 400 NMR
- Full Equip. List Available

#### UTILITIES

- SEWER Public Connected WATER Public Connected
  - GAS Public Connected

**COMMENTS** O,R&L Commercial is pleased to present 9,320± SF of R&D Lab space for Lease, fully fit-out including: Bench top Chem Hoods, Walk in Hoods, benches, lab ovens, fully equipped Chemical lab. Full list of equipment available. The space is available in a multi-tenanted professionally managed building with great parking, 15 minutes to Yale University, 10 minutes to Tweed Airport.