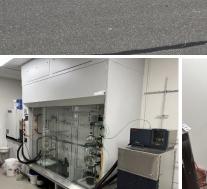

### **Property Highlights**

- Full Chemistry Lab Buildout
- 5 Bench Top Hoods
- 2 Walkin Hoods
- 1 Low Bench Hood
- Securall Chem Storage
- Backup Power Generator
- Lab Ovens
- Buschi Rotovapors
- Buchi Heating Bath + Pump
- Bruker Ascend 400 NMR
- Full Equip. List Available

#### UTILITIES

- SEWER Public Connected WATER Public Connected
  - GAS Public Connected

**COMMENTS** O,R&L Commercial is pleased to present 9,320± SF of R&D Lab space for Lease, fully fit-out including: Bench top Chem Hoods, Walk in Hoods, benches, lab ovens, fully equipped Chemical lab. Full list of equipment available. The space is available in a multi-tenanted professionally managed building with great parking, 15 minutes to Yale University, 10 minutes to Tweed Airport.