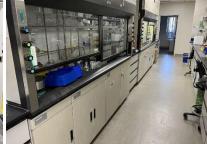

### **Property Highlights**

- Full Chemistry Lab Buildout
- 5 Bench Top Hoods
- 2 Walkin Hoods
- 1 Low Bench Hood
- Securall Chem Storage
- Backup Power Generator
- Lab Ovens
- Buschi Rotovapors
- Buchi Heating Bath + Pump
- Bruker Ascend 400 NMR
- Full Equip. List Available

#### UTILITIES

- SEWER Public Connected WATER Public Connected
  - GAS Public Connected

**COMMENTS** O,R&L Commercial is pleased to present 9,320± SF of R&D Lab space for Lease, fully fit-out including: Bench top Chem Hoods, Walk in Hoods, benches, lab ovens, fully equipped Chemical lab. Full list of equipment available. The space is available in a multi-tenanted professionally managed building with great parking, 15 minutes to Yale University, 10 minutes to Tweed Airport.