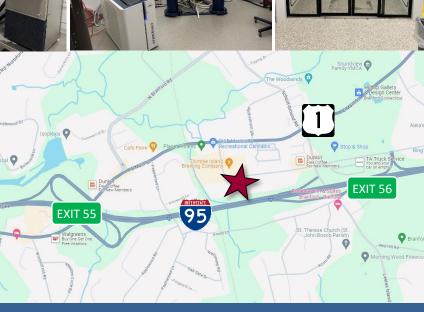

# SITE INFORMATIONSITE AREA4.70 AcresZONINGIG-2PARKINGOpen ParkingSIGNAGEPylonVISIBILITYExcellent – Industrial ParkHWY ACCESSI-95

DIRECTIONS I-95 Exit 56 to Branford Business Park Commercial Firms in U.S. Property Highlights

Ranked in Top 50