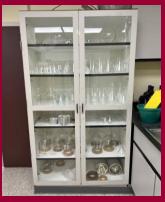

### **Property Highlights**

- Full Chemistry Lab Buildout
- 5 Bench Top Hoods
- 2 Walkin Hoods
- 1 Low Bench Hood
- Securall Chem Storage
- Backup Power Generator
- Lab Ovens
- Buschi Rotovapors
- Buchi Heating Bath + Pump
- Bruker Ascend 400 NMR
- Full Equip. List Available

#### UTILITIES

- SEWER Public Connected WATER Public Connected
  - GAS Public Connected

**COMMENTS** O,R&L Commercial is pleased to present 9,320± SF of R&D Lab space for Lease, fully fit-out including: Bench top Chem Hoods, Walk in Hoods, benches, lab ovens, fully equipped Chemical lab. Full list of equipment available. The space is available in a multi-tenanted professionally managed building with great parking, 15 minutes to Yale University, 10 minutes to Tweed Airport.