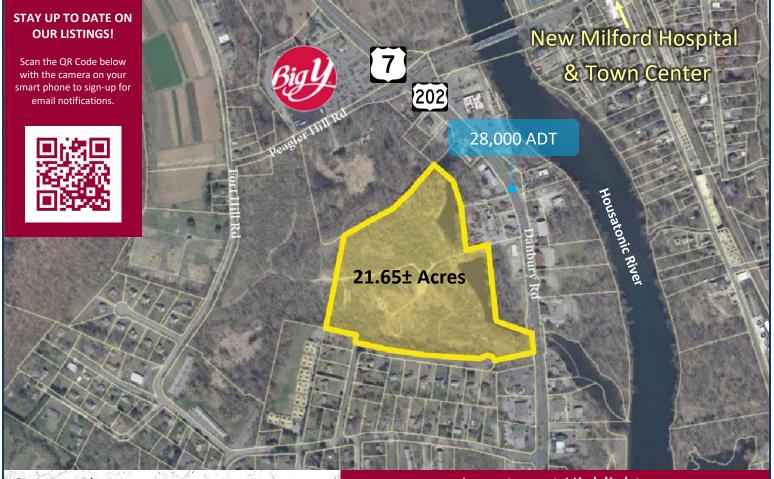

# Investment Highlights

- Development Opportunity | 21.65± Acres for Sale | B-2 Zone
- Concept Plans available | Build up to 115,000± SF
- Significant tax abatements for eligible projects
- Concept Plans available | Build up to 115,000± SF
- Direct access from Route 7 / 202 / Danbury Road
- Average Daily Traffic on Danbury Rd 28,000±
- Surrounded by national retailers & many area amenities
- Close to New Milford town center & Milford Hospital

## SITE:

TOTAL SITE AREA: 21.65± acres
MIN. ACRES FOR SALE: 21.65± acres

NUMBER OF LOTS: 1 ZONING: B2 HIGHWAY ACCESS: I-84

ABUTTING LAND: 19.12± acres (2 parcels)
TOPOGRAPHY: Slightly elevated

TRAFFIC COUNT: 28,000 ADT on Danbury Road

**COMMENTS:** 

Development opportunity. Significant tax abatements available for eligible projects.  $21.65 \pm$  acres of land available with direct access from Danbury Rd (Route 7 / 202) surrounded by many national

retail tenants.

**DIRECTIONS:** 

I-84 to Exit 7 (Danbury Rd). Property is located at the north end of Route 7 / 202 corridor near the

town center of New Milford