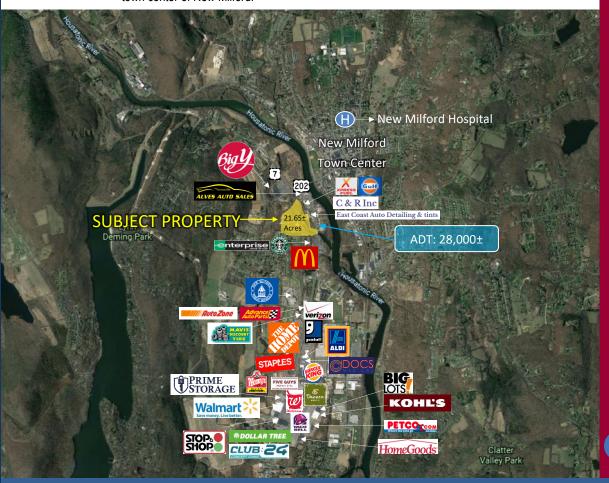

**COMMENTS:** 

Development opportunity. Significant tax abatements available for eligible projects.  $21.65 \pm$  acres of land available with direct access from Danbury Rd (Route 7 / 202) surrounded by many national

retail tenants.

**DIRECTIONS:** 

I-84 to Exit 7 (Danbury Rd). Property is located at the north end of Route 7 / 202 corridor near the

town center of New Milford