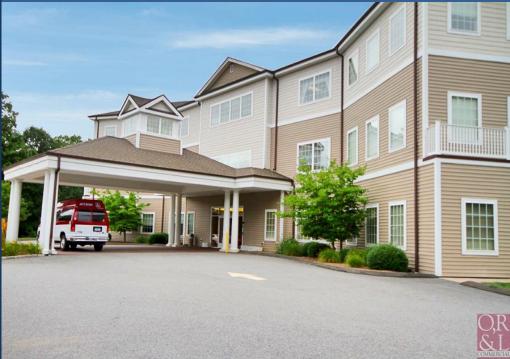

# FOR LEASE | PROFESSIONAL MEDICAL OFFICE SPACE LAKEBROOK MEDICAL CENTER | SUITES 1,433 – 2,933±SF AVAILABLE

COMMERCIAL

Lakebrook Medical Center, 5 Pequot Park Road, Westbrook, CT 06498

LEASE RATE: \$24.50/SF NNN

### **Property Highlights**

- Traditional Medical Office Building for Lease
- High end tenant finishes
- Double lane portico for patient drop-off
- Oversized patient elevator
- Cardkey security system
- Abundant parking 135± spaces, 5.5/1,000
- Immediately off I-95 Exit 64
- Suites ranging from 1,433 2,933± SF

#### **Property Highlights**

- Traditional Medical Office Building for Lease
- High end tenant finishes
- Double lane portico for patient drop-off
- Oversized patient elevator
- Cardkey security system
- Abundant parking 135± spaces, 5.5/1,000
- Immediately off I-95 at Exit 64

### **Property Highlights**

- Traditional Medical Office **Building for Lease**
- High end tenant finishes
- Double lane portico for patient drop-off
- Oversized patient elevator
- Cardkey security system
- Abundant parking 135± spaces, 5.5/1,000
- Immediately off I-95 at Exit 64

#### **Available Suites**

- 2<sup>nd</sup> FL: #203 1,433± SF\*
- 2<sup>nd</sup> FL: #204 1,500± SF\* \*Contiguous 2,933± SF

COMMENTS 24,632± SF Classic New England style 3-story Medical Office building for Lease. This building offers high end tenant finishes, double-lane portico for patient drop-off and convenience, oversized patient elevator, cardkey security system, abundant parking with 135± spaces, and the location - directly off I-95 at Exit 64, is ideally located for easy patient access. Available suites range from 1,433± SF up to 2,933± SF on the 2<sup>nd</sup> floor.