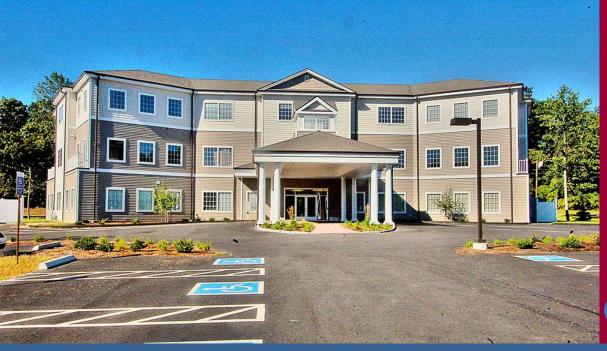

### **Property Highlights**

- Traditional Medical Office Building for Lease
- High end tenant finishes
- Double lane portico for patient drop-off
- Oversized patient elevator
- Cardkey security system
- Abundant parking 135± spaces, 5.5/1,000
- Immediately off I-95 Exit 64
- Suites ranging from 1,433 2,933± SF

#### **Property Highlights**

- Traditional Medical Office Building for Lease
- High end tenant finishes
- Double lane portico for patient drop-off
- Oversized patient elevator
- Cardkey security system
- Abundant parking 135± spaces, 5.5/1,000
- Immediately off I-95 at Exit 64

### **Property Highlights**

- Traditional Medical Office **Building for Lease**
- High end tenant finishes
- Double lane portico for patient drop-off
- Oversized patient elevator
- Cardkey security system
- Abundant parking 135± spaces, 5.5/1,000
- Immediately off I-95 at Exit 64

#### **Available Suites**

- 2<sup>nd</sup> FL: #203 1,433± SF\*
- 2<sup>nd</sup> FL: #204 1,500± SF\* \*Contiguous 2,933± SF

COMMENTS 24,632± SF Classic New England style 3-story Medical Office building for Lease. This building offers high end tenant finishes, double-lane portico for patient drop-off and convenience, oversized patient elevator, cardkey security system, abundant parking with 135± spaces, and the location - directly off I-95 at Exit 64, is ideally located for easy patient access. Available suites range from 1,433± SF up to 2,933± SF on the 2<sup>nd</sup> floor.