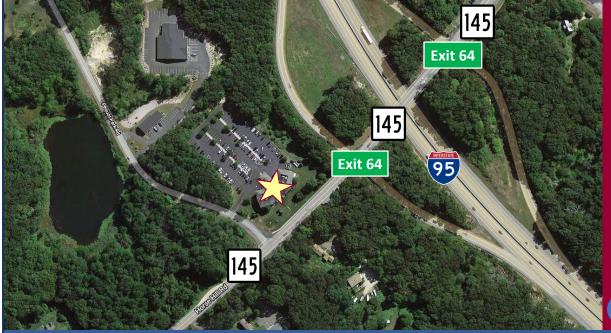

#### **SITE INFORMATION**

SITE AREA 4.48± acres ZONING TIC PARKING 5.5/1,000, 135± spaces SIGNAGE Lobby, Suite VISIBILITY Excellent

FRONTAGE 500' - Pequot Park Rd 320' - Horse Hill Rd

HWY ACCESS I-95

DIRECTIONS I-95 to Exit 64 to Horse Hill Road to Pequot Park Road to Lakebrook Medical Center

Scan the QR Code below with a barcode scanner on your smart phone to access our website.

FIND US ON

For more information contact: