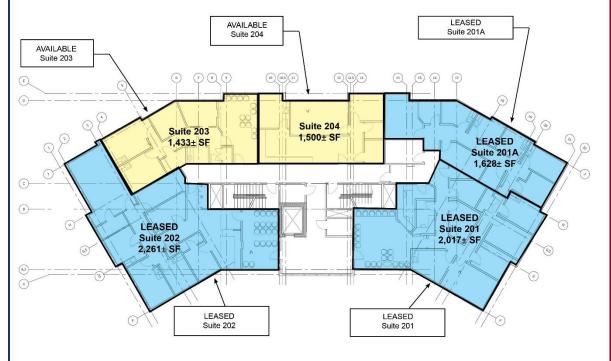

Ranked in Top 50 Commercial Firms in U.S.

2<sup>nd</sup> Floor Availability 2 Suites Available: 1,433± SF & 1,500± SF 2,933± SF Contiguous

#### **Available Suites**

- 2<sup>nd</sup> FL: #203 1,433± SF\*
- 2<sup>nd</sup> FL: #204 1,500± SF\*
  \*Contiguous 2,933± SF

Scan the QR Code below with a barcode scanner on your smart phone to access our website.

#### **Available Suites**

- 2<sup>nd</sup> FL: #203 1,433± SF\*
- 2<sup>nd</sup> FL: #204 1,500± SF\* \*Contiguous 2,933± SF

COMMENTS 24,632± SF Classic New England style 3-story Medical Office building for Lease. This building offers high end tenant finishes, double-lane portico for patient drop-off and convenience, oversized patient elevator, cardkey security system, abundant parking with 135± spaces, and the location - directly off I-95 at Exit 64, is ideally located for easy patient access. Available suites range from 1,433± SF up to 2,933± SF on the 2<sup>nd</sup> floor.