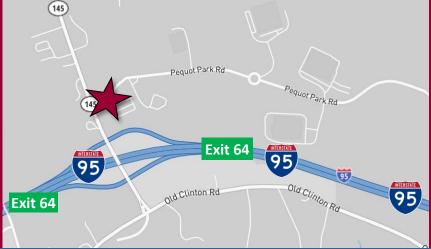

#### **SITE INFORMATION**

SITE AREA 4.48± acres ZONING TIC PARKING 5.5/1,000, 135± spaces SIGNAGE Lobby, Suite VISIBILITY Excellent

FRONTAGE 500' - Pequot Park Rd 320' - Horse Hill Rd

HWY ACCESS I-95

DIRECTIONS I-95 to Exit 64 to Horse Hill Road to Pequot Park Road to Lakebrook Medical Center

Scan the QR Code below with a barcode scanner on your smart phone to access our website.

FIND US ON

For more information contact: