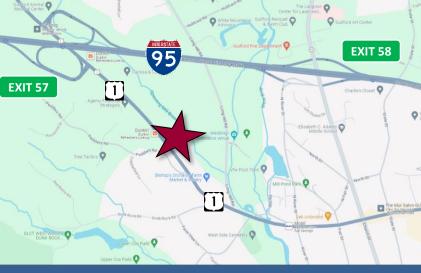

## Property Highlights

- 22,686± SF Professional Medical Office Building
- Located on 2.54 Acres (2 parcels) on Route 1
- 15,000± SF for Lease ○ 7,500± SF – 1<sup>st</sup> Floor ○ 7,500± SF – 3<sup>rd</sup> Floor
- Building with Elevator
- 65 Parking Spaces, 2.87/1,000 Ratio
- ADT: 11,000± Route 1
- Access to I-95 at Exit 57

## **BUILDING INFORMATION** SITE INFORMATION Property Highlights GROSS BLDG AREA 22,686± SF SITE AREA 0.99± acre • 22,686± SF Professional AVAILABLE AREA 7.500± SF – 1<sup>st</sup> Floor & 1.55± acre rear lot Medical Office Building MAX CONTIGUOUS AREA 7,500± SF - 3rd Floor 70NING PV-2 • Located on 2.54 Acres NUMBER OF FLOORS 3 PARKING 65 Spaces, 2.87/1,000 (2 parcels) on Route 1 CONSTRUCTION Masonry SIGNAGE Building **ROOF TYPE** Composite VISIBILITY Excellent • 15,000± SF for Lease YEAR BUILT 1991 FRONTAGE 187.3' Feet ○ **7,500± SF** – 1<sup>st</sup> Floor HWY ACCESS I-95 ○ 7,500± SF – 3<sup>rd</sup> Floor **MECHANICAL EQUIPMENT** TRAFFIC COUNT 11,000± • Building with Elevator AIR CONDITIONING Central Air • 65 Parking Spaces, TYPE OF HEAT Gas, Forced Hot Air **EXPENSES** 2.87/1,000 Ratio RE TAXES □ Tenant ☑ Landlord ELEVATOR(S) Yes • ADT: 11,000± - Route 1 UTILITIES I Tenant Landlord UTILITIES INSURANCE Tenant Landlord Access to I-95 at Exit 57 SEWER Septic MAINTENANCE Tenant Landlord WATER Public Connected JANITORIAL ☑ Tenant □ Landlord GAS Yes TAXES **DIRECTIONS** I-95 to Exit 57 to Boston Post Rd ASSESSMENT \$1,470,560 (Route 1) MILL RATE 25.88 TAXES \$38,058,10 COMMENTS O,R&L Commercial is pleased to offer 15,000± SF of Medical / Office space for Lease in a 22,686± SF professional Medical Office building located at 1445 Boston Post Road in the town of Guilford. Availability includes 7,500± SF on the first floor and 7,500± SF on the third floor. Elevatored building, ample parking, easy access to highway.