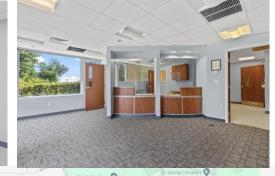

## Property Highlights

- 22,686± SF Professional Medical Office Building
- Located on 2.54 Acres (2 parcels) on Route 1
- 15,000± SF for Lease ○ 7,500± SF – 1<sup>st</sup> Floor ○ 7,500± SF – 3<sup>rd</sup> Floor
- Building with Elevator
- 65 Parking Spaces, 2.87/1,000 Ratio
- ADT: 11,000± Route 1
- Access to I-95 at Exit 57

## **BUILDING INFORMATION** SITE INFORMATION Property Highlights GROSS BLDG AREA 22,686± SF SITE AREA 0.99± acre • 22,686± SF Professional AVAILABLE AREA 7.500± SF – 1<sup>st</sup> Floor & 1.55± acre rear lot Medical Office Building MAX CONTIGUOUS AREA 7,500± SF - 3rd Floor 70NING PV-2 • Located on 2.54 Acres NUMBER OF FLOORS 3 PARKING 65 Spaces, 2.87/1,000 (2 parcels) on Route 1 CONSTRUCTION Masonry SIGNAGE Building **ROOF TYPE** Composite VISIBILITY Excellent • 15,000± SF for Lease YEAR BUILT 1991 FRONTAGE 187.3' Feet ○ **7,500± SF** – 1<sup>st</sup> Floor HWY ACCESS I-95 ○ 7,500± SF – 3<sup>rd</sup> Floor **MECHANICAL EQUIPMENT** TRAFFIC COUNT 11,000± • Building with Elevator AIR CONDITIONING Central Air • 65 Parking Spaces, TYPE OF HEAT Gas, Forced Hot Air **EXPENSES** 2.87/1,000 Ratio RE TAXES □ Tenant ☑ Landlord ELEVATOR(S) Yes • ADT: 11,000± - Route 1 UTILITIES I Tenant Landlord UTILITIES INSURANCE Tenant Landlord Access to I-95 at Exit 57 SEWER Septic MAINTENANCE Tenant Landlord WATER Public Connected JANITORIAL ☑ Tenant □ Landlord GAS Yes TAXES **DIRECTIONS** I-95 to Exit 57 to Boston Post Rd ASSESSMENT \$1,470,560 (Route 1) MILL RATE 25.88 TAXES \$38,058,10 COMMENTS O,R&L Commercial is pleased to offer 15,000± SF of Medical / Office space for Lease in a 22,686± SF professional Medical Office building located at 1445 Boston Post Road in the town of Guilford. Availability includes 7,500± SF on the first floor and 7,500± SF on the third floor. Elevatored building, ample parking, easy access to highway.