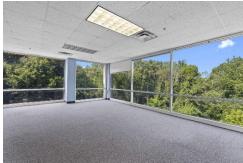

## **BUILDING INFORMATION** SITE INFORMATION Property Highlights GROSS BLDG AREA 22,686± SF SITE AREA 0.99± acre • 22,686± SF Professional AVAILABLE AREA 7.500± SF – 1<sup>st</sup> Floor & 1.55± acre rear lot Medical Office Building MAX CONTIGUOUS AREA 7,500± SF - 3rd Floor 70NING PV-2 • Located on 2.54 Acres NUMBER OF FLOORS 3 PARKING 65 Spaces, 2.87/1,000 (2 parcels) on Route 1 CONSTRUCTION Masonry SIGNAGE Building **ROOF TYPE** Composite VISIBILITY Excellent • 15,000± SF for Lease YEAR BUILT 1991 FRONTAGE 187.3' Feet ○ **7,500± SF** – 1<sup>st</sup> Floor HWY ACCESS I-95 ○ 7,500± SF – 3<sup>rd</sup> Floor **MECHANICAL EQUIPMENT** TRAFFIC COUNT 11,000± • Building with Elevator AIR CONDITIONING Central Air • 65 Parking Spaces, TYPE OF HEAT Gas, Forced Hot Air **EXPENSES** 2.87/1,000 Ratio RE TAXES □ Tenant ☑ Landlord ELEVATOR(S) Yes • ADT: 11,000± - Route 1 UTILITIES I Tenant Landlord UTILITIES INSURANCE Tenant Landlord Access to I-95 at Exit 57 SEWER Septic MAINTENANCE Tenant Landlord WATER Public Connected JANITORIAL ☑ Tenant □ Landlord GAS Yes TAXES **DIRECTIONS** I-95 to Exit 57 to Boston Post Rd ASSESSMENT \$1,470,560 (Route 1) MILL RATE 25.88 TAXES \$38,058,10 COMMENTS O,R&L Commercial is pleased to offer 15,000± SF of Medical / Office space for Lease in a 22,686± SF professional Medical Office building located at 1445 Boston Post Road in the town of Guilford. Availability includes 7,500± SF on the first floor and 7,500± SF on the third floor. Elevatored building, ample parking, easy access to highway.