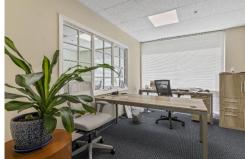

## Property Highlights

- 22,686± SF Professional Medical Office Building
- Located on 2.54 Acres (2 parcels) on Route 1
- 15,000± SF for Lease ○ 7,500± SF – 1<sup>st</sup> Floor ○ 7,500± SF – 3<sup>rd</sup> Floor
- Building with Elevator
- 65 Parking Spaces, 2.87/1,000 Ratio
- ADT: 11,000± Route 1
- Access to I-95 at Exit 57

## **BUILDING INFORMATION** SITE INFORMATION Property Highlights GROSS BLDG AREA 22,686± SF SITE AREA 0.99± acre • 22,686± SF Professional AVAILABLE AREA 7.500± SF – 1<sup>st</sup> Floor & 1.55± acre rear lot Medical Office Building MAX CONTIGUOUS AREA 7,500± SF - 3rd Floor 70NING PV-2 • Located on 2.54 Acres NUMBER OF FLOORS 3 PARKING 65 Spaces, 2.87/1,000 (2 parcels) on Route 1 CONSTRUCTION Masonry SIGNAGE Building **ROOF TYPE** Composite VISIBILITY Excellent • 15,000± SF for Lease YEAR BUILT 1991 FRONTAGE 187.3' Feet ○ **7,500± SF** – 1<sup>st</sup> Floor HWY ACCESS I-95 ○ 7,500± SF – 3<sup>rd</sup> Floor **MECHANICAL EQUIPMENT** TRAFFIC COUNT 11,000± • Building with Elevator AIR CONDITIONING Central Air • 65 Parking Spaces, TYPE OF HEAT Gas, Forced Hot Air **EXPENSES** 2.87/1,000 Ratio RE TAXES □ Tenant ☑ Landlord ELEVATOR(S) Yes • ADT: 11,000± - Route 1 UTILITIES I Tenant Landlord UTILITIES INSURANCE Tenant Landlord Access to I-95 at Exit 57 SEWER Septic MAINTENANCE Tenant Landlord WATER Public Connected JANITORIAL ☑ Tenant □ Landlord GAS Yes TAXES **DIRECTIONS** I-95 to Exit 57 to Boston Post Rd ASSESSMENT \$1,470,560 (Route 1) MILL RATE 25.88 TAXES \$38,058,10 COMMENTS O,R&L Commercial is pleased to offer 15,000± SF of Medical / Office space for Lease in a 22,686± SF professional Medical Office building located at 1445 Boston Post Road in the town of Guilford. Availability includes 7,500± SF on the first floor and 7,500± SF on the third floor. Elevatored building, ample parking, easy access to highway.