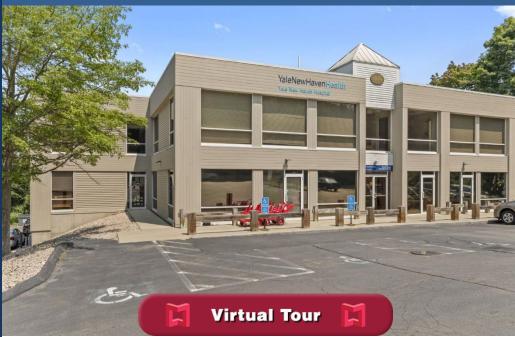

## FOR LEASE | 15,000± SF MEDICAL & OFFICE SPACE PROFESSIONAL MEDICAL OFFICE BUILDING | ROUTE 1 LOCATION

1445 Boston Post Road, Guilford, CT 06437

Ranked in Top 50 LEASE RATES: Medical Office - \$27.00/SF Gross + Utilities | Office - \$19.00/SF Gross + Utilities Commercial Firms in U.S.

## Property Highlights

- 22,686± SF Professional Medical Office Building
- Located on 2.54 Acres (2 parcels) on Route 1
- 15,000± SF for Lease ○ 7,500± SF – 1<sup>st</sup> Floor ○ 7,500± SF – 3<sup>rd</sup> Floor
- Building with Elevator
- 65 Parking Spaces, 2.87/1,000 Ratio
- ADT: 11,000± Route 1
- Access to I-95 at Exit 57