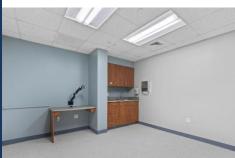

## **BUILDING INFORMATION** SITE INFORMATION Property Highlights GROSS BLDG AREA 22,686± SF SITE AREA 0.99± acre • 22,686± SF Professional AVAILABLE AREA 7.500± SF – 1<sup>st</sup> Floor & 1.55± acre rear lot Medical Office Building MAX CONTIGUOUS AREA 7,500± SF - 3rd Floor 70NING PV-2 • Located on 2.54 Acres NUMBER OF FLOORS 3 PARKING 65 Spaces, 2.87/1,000 (2 parcels) on Route 1 CONSTRUCTION Masonry SIGNAGE Building **ROOF TYPE** Composite VISIBILITY Excellent • 15,000± SF for Lease YEAR BUILT 1991 FRONTAGE 187.3' Feet ○ **7,500± SF** – 1<sup>st</sup> Floor HWY ACCESS I-95 ○ 7,500± SF – 3<sup>rd</sup> Floor **MECHANICAL EQUIPMENT** TRAFFIC COUNT 11,000± • Building with Elevator AIR CONDITIONING Central Air • 65 Parking Spaces, TYPE OF HEAT Gas, Forced Hot Air **EXPENSES** 2.87/1,000 Ratio RE TAXES □ Tenant ☑ Landlord ELEVATOR(S) Yes • ADT: 11,000± - Route 1 UTILITIES I Tenant Landlord UTILITIES INSURANCE Tenant Landlord Access to I-95 at Exit 57 SEWER Septic MAINTENANCE Tenant Landlord WATER Public Connected JANITORIAL ☑ Tenant □ Landlord GAS Yes TAXES **DIRECTIONS** I-95 to Exit 57 to Boston Post Rd ASSESSMENT \$1,470,560 (Route 1) MILL RATE 25.88 TAXES \$38,058,10 COMMENTS O,R&L Commercial is pleased to offer 15,000± SF of Medical / Office space for Lease in a 22,686± SF professional Medical Office building located at 1445 Boston Post Road in the town of Guilford. Availability includes 7,500± SF on the first floor and 7,500± SF on the third floor. Elevatored building, ample parking, easy access to highway.