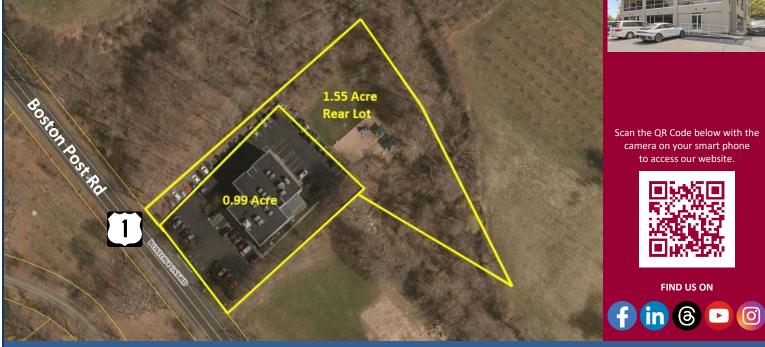

## Property Highlights

- 22,686± SF Professional Medical Office Building
- Located on 2.54 Acres (2 parcels) on Route 1
- 15,000± SF for Lease ○ 7,500± SF – 1<sup>st</sup> Floor ○ 7,500± SF – 3<sup>rd</sup> Floor
- Building with Elevator
- 65 Parking Spaces, 2.87/1,000 Ratio
- ADT: 11,000± Route 1
- Access to I-95 at Exit 57

## **BUILDING INFORMATION** SITE INFORMATION Property Highlights GROSS BLDG AREA 22,686± SF SITE AREA 0.99± acre • 22,686± SF Professional AVAILABLE AREA 7.500± SF – 1<sup>st</sup> Floor & 1.55± acre rear lot Medical Office Building MAX CONTIGUOUS AREA 7,500± SF - 3rd Floor 70NING PV-2 • Located on 2.54 Acres NUMBER OF FLOORS 3 PARKING 65 Spaces, 2.87/1,000 (2 parcels) on Route 1 CONSTRUCTION Masonry SIGNAGE Building **ROOF TYPE** Composite VISIBILITY Excellent • 15,000± SF for Lease YEAR BUILT 1991 FRONTAGE 187.3' Feet ○ **7,500± SF** – 1<sup>st</sup> Floor HWY ACCESS I-95 ○ 7,500± SF – 3<sup>rd</sup> Floor **MECHANICAL EQUIPMENT** TRAFFIC COUNT 11,000± • Building with Elevator AIR CONDITIONING Central Air • 65 Parking Spaces, TYPE OF HEAT Gas, Forced Hot Air **EXPENSES** 2.87/1,000 Ratio RE TAXES □ Tenant ☑ Landlord ELEVATOR(S) Yes • ADT: 11,000± - Route 1 UTILITIES I Tenant Landlord UTILITIES INSURANCE Tenant Landlord Access to I-95 at Exit 57 SEWER Septic MAINTENANCE Tenant Landlord WATER Public Connected JANITORIAL ☑ Tenant □ Landlord GAS Yes TAXES **DIRECTIONS** I-95 to Exit 57 to Boston Post Rd ASSESSMENT \$1,470,560 (Route 1) MILL RATE 25.88 TAXES \$38,058,10 COMMENTS O,R&L Commercial is pleased to offer 15,000± SF of Medical / Office space for Lease in a 22,686± SF professional Medical Office building located at 1445 Boston Post Road in the town of Guilford. Availability includes 7,500± SF on the first floor and 7,500± SF on the third floor. Elevatored building, ample parking, easy access to highway.