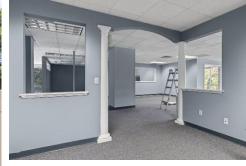

## **BUILDING INFORMATION** SITE INFORMATION Property Highlights GROSS BLDG AREA 22,686± SF SITE AREA 0.99± acre • 22,686± SF Professional AVAILABLE AREA 7.500± SF – 1<sup>st</sup> Floor & 1.55± acre rear lot Medical Office Building MAX CONTIGUOUS AREA 7,500± SF - 3rd Floor 70NING PV-2 • Located on 2.54 Acres NUMBER OF FLOORS 3 PARKING 65 Spaces, 2.87/1,000 (2 parcels) on Route 1 CONSTRUCTION Masonry SIGNAGE Building **ROOF TYPE** Composite VISIBILITY Excellent • 15,000± SF for Lease YEAR BUILT 1991 FRONTAGE 187.3' Feet ○ **7,500± SF** – 1<sup>st</sup> Floor HWY ACCESS I-95 ○ 7,500± SF – 3<sup>rd</sup> Floor **MECHANICAL EQUIPMENT** TRAFFIC COUNT 11,000± • Building with Elevator AIR CONDITIONING Central Air • 65 Parking Spaces, TYPE OF HEAT Gas, Forced Hot Air **EXPENSES** 2.87/1,000 Ratio RE TAXES □ Tenant ☑ Landlord ELEVATOR(S) Yes • ADT: 11,000± - Route 1 UTILITIES I Tenant Landlord UTILITIES INSURANCE Tenant Landlord Access to I-95 at Exit 57 SEWER Septic MAINTENANCE Tenant Landlord WATER Public Connected JANITORIAL ☑ Tenant □ Landlord GAS Yes TAXES **DIRECTIONS** I-95 to Exit 57 to Boston Post Rd ASSESSMENT \$1,470,560 (Route 1) MILL RATE 25.88 TAXES \$38,058,10 COMMENTS O,R&L Commercial is pleased to offer 15,000± SF of Medical / Office space for Lease in a 22,686± SF professional Medical Office building located at 1445 Boston Post Road in the town of Guilford. Availability includes 7,500± SF on the first floor and 7,500± SF on the third floor. Elevatored building, ample parking, easy access to highway.